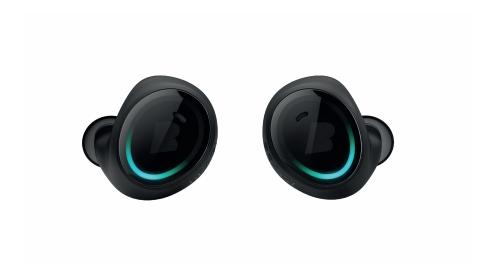

#### > True Wireless

No more tangled wires. Experience listening freedom like never before with the next generation true wireless Earbuds. Use them fully standalone or with your phone.

#### > PerfectFit

The light weight ergonomic design of The Dash Pro provides a secure fit in your ear, lasting comfort and great Passive Noise Isolation. Enjoy the silence, enjoy the sound. Comes with 3 interchangeable foam FitTips Pro (S,M,L) and 4 silicone FitSleeves (XS,S,M,L).