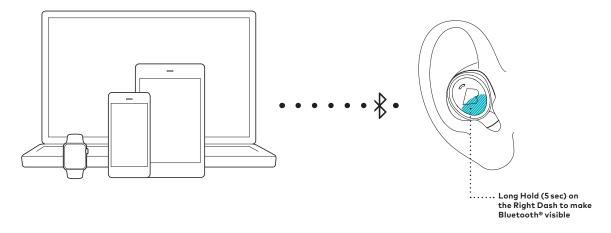

### First connect Audio

Insert The Dash into your ear and search for **The Dash** in the Bluetooth® menu of your device.

If your Dash does not show up in the list, do a Long Hold (5 sec) on the Right Dash. You can find video tutorials on bragi.com/support