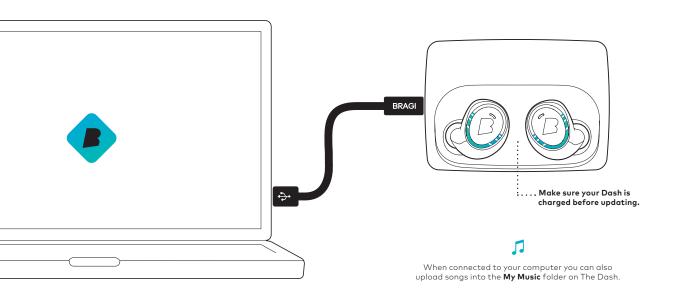

### **Update**

Your Dash learns new skills when updated to the newest **Bragi OS**. Download from **update.bragi.com** 

With The Dash in The Charger, connect to your computer or a power supply via USB.

! Only put a dry Dash into the Charger

#### **On-board Music Player**

- > Waterproof MP3 player
- > 4GB Flash Data Storage<sup>1</sup>
- > Format MP3, AAC (No DRM)
- > Transfer music files via USB