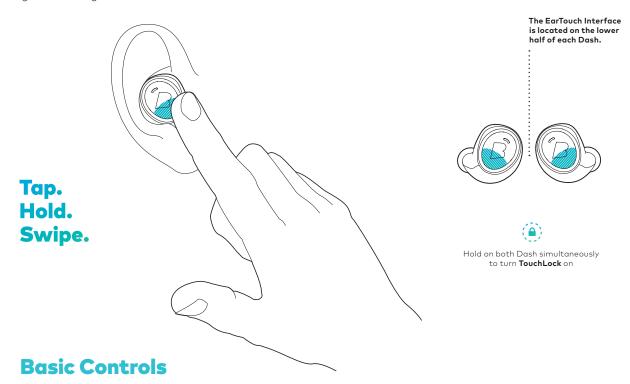

### **EarTouch**

Control your Dash with tap, hold and swipe gestures using the EarTouch Interface.