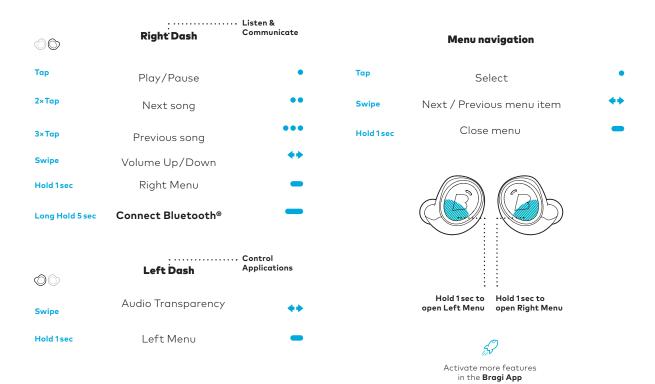

#### **Bragi Natural User Interface**

- > Senses when it's in your ear and automatically turns on. No need to press a Button.
- Intuitive Control via Tap and Swipe Gestures on the optical EarTouch Interface. Works even with wet hands or when wearing gloves.
- Simply Handsfree: Use natural Nod and Shake Head Gestures to take or reject a call.
- Get full control without using your hands: the Virtual 4D Menu provides quick and easy hands-free access to the Music Player, Activity Tracker and your Phones Voice Assistant via simple head movements.
- Configurable »Shortcut«: trigger your phones voice assistant, play/pause or skip a track with a quick tap on your cheek. Your body becomes the interface

#### User Interface

- Smart insertion and removal detection.
  Turns The Dash Pro on/off automatically
- Tap, Swipe and Hold on The Dash Pro touch interface to control applications
- > Touch Lock
- Use Nod and Shake Head Gestures to control your The Dash Pro hands-free. Take or reject a call, navigate through menues or skip a track.
- Virtual 4D Menu enables advanced hands-free control over the music player, activity tracker and the phones voice assistant
- Configurable »Shortcut«: trigger your phones voice assistant, play/pause or skip a track with a quick tap on your cheek

### **EarTouch**

Control your Dash with tap, hold and swipe gestures using the EarTouch Interface.