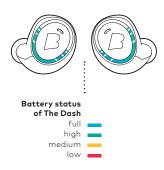

play/pause or skip a track with a quick tap on your cheek

#### Free Bragi Mobile App (iOS, Android)

- > Simple on-tap connection with The Dash Pro
- > Remote control Audio and Activity Tracking
- > Get realtime visual Activity Reports
- > Customize The Dash Pro User Interface
- Get Support and Tutorials directly in the App when needed

#### **3rd Party Applications**

 Control iTranslate: real time Dash to Dash translation into 40+ languages with a simple tap on The Dash Pro



### Quick Start Guide

### **Charge & Activate**



### **Bragi App**

Download the free Bragi App to set up and remote-control your Dash.

Unlock all of its advanced features now!









### Quick Start Guide

### Charge

Before using The Dash, charge it for at least 1 hour. This will also activate your Dash.



#### Shake.

See the current battery status by shaking your Dash.

### **Update**

Your Dash learns new skills when updated to the newest **Bragi OS**. Download from **update.bragi.com** 



With The Dash in The Charger, connect to your computer or a power supply via USB.

! Only put a dry Dash into the Charger





### Quick Start Guide

### Insert

- 1. Tilt The Dash slightly forward.
- 2. Insert the tip firmly in your ear canal.
- **3.** Adjust The Dash by rotating it backwards.





Your Dash will automatically turn on once both The Left & Right Dash are inserted

### **PerfectFit**

Try all FitSleeve & FitTip sizes to get the  $PerfectFit. \ The \ sensors \ must \ be \ in \ contact$ with your skin to get best tracking results.



FitSleeves best for Activities







### Quick Start