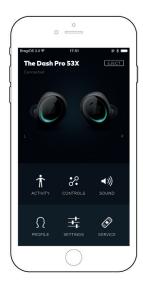

#### **Bragi Mobile App**

Make The Dash Pro yours: Free Bragi Mobile App (Android & iOS) to remote control and customize your Dash Pro, get Visual Activity Reports and Support when needed.

#### Free Bragi Mobile App (iOS, Android)

- > Simple on-tap connection with The Dash Pro
- > Remote control Audio and Activity Tracking
- > Get realtime visual Activity Reports
- > Customize The Dash Pro User Interface
- Get Support and Tutorials directly in the App when needed