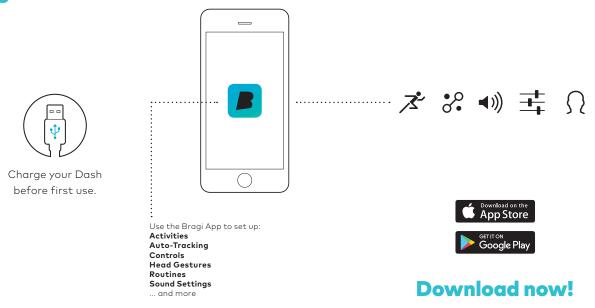

### **Bragi App**

Download the free Bragi App to set up and remote-control your Dash.

Unlock all of its advanced features now!

### Charge

Before using The Dash, charge it for at least 1 hour. This will also activate your Dash.