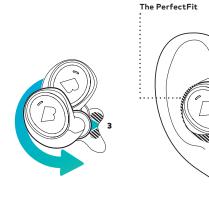

### **PerfectFit**

Try all FitSleeve & FitTip sizes to get the  $PerfectFit. \ The \ sensors \ must \ be \ in \ contact$ with your skin to get best tracking results.

FitSleeves best for Activities