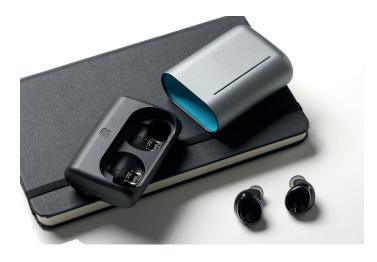

### What's in the Box

- > The Dash Pro: Left and Right Earpiece
- > The Charger
- > The Slide (aluminum)
- > Connect: USB to Micro-USB Cable
- PerfectFit: 4 Sizes of Silicone FitSleeves (XS/S/M/L) best for Activities,
  3 Sizes of Foam FitTips Pro (S/M/L) best for Audio
- › Quick Start Guide
- › Link to download the free Bragi App
- > Warranty & Attention Note
- › Bragi Stickers

#### The Charger

- > Available color: ghost black
- 2200mAh battery for up to 5 full charges of The Dash Pro (up to 30h continuous playtime²)
- > Charging Time < 2h
- > USB cable with microUSB connector
- MagSnap: magnetic easy fitting mechanism for The Dash Pro
- Protective aerospace grade aluminum Slide with smooth leather inlay in Bragi blue