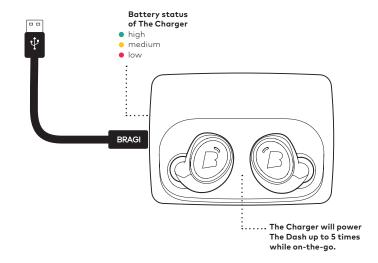

#### Up to 30h Battery on-the-go

The beat goes on and on and on. With its portable Charger, The Dash Pro has a breathtaking 30h of Battery life on-the-go with up to 5 hours of continuous playtime per charge.

#### The Charger

- > Available color: ghost black
- 2200mAh battery for up to 5 full charges of The Dash Pro (up to 30h continuous playtime²)
- > Charging Time < 2h
- > USB cable with microUSB connector
- MagSnap: magnetic easy fitting mechanism for The Dash Pro
- Protective aerospace grade aluminum Slide with smooth leather inlay in Bragi blue