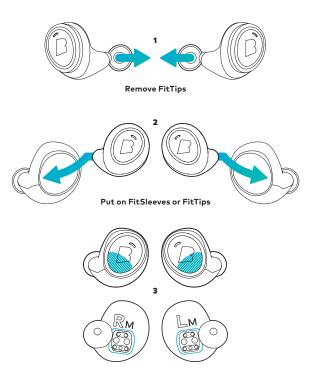

### Insert

- 1. Tilt The Dash slightly forward.
- 2. Insert the tip firmly in your ear canal.
- **3.** Adjust The Dash by rotating it backwards.

Your Dash will automatically turn on once both The Left & Right Dash are inserted

### **PerfectFit**

Try all FitSleeve & FitTip sizes to get the  $PerfectFit. \ The \ sensors \ must \ be \ in \ contact$ with your skin to get best tracking results.

FitSleeves best for Activities

#### > PerfectFit

The light weight ergonomic design of The Dash Pro provides a secure fit in your ear, lasting comfort and great Passive Noise Isolation. Enjoy the silence, enjoy the sound. Comes with 3 interchangeable foam FitTips Pro (S,M,L) and 4 silicone FitSleeves (XS,S,M,L).