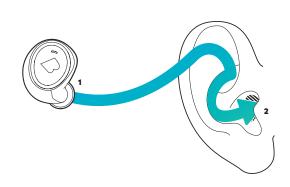

### Insert

- 1. Tilt The Dash slightly forward.
- 2. Insert the tip firmly in your ear canal.
- **3.** Adjust The Dash by rotating it backwards.

Your Dash will automatically turn on once both The Left & Right Dash are inserted