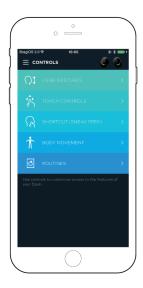

#### **Bragi Natural User Interface**

- > Senses when it's in your ear and automatically turns on. No need to press a Button.
- Intuitive Control via Tap and Swipe Gestures on the optical EarTouch Interface. Works even with wet hands or when wearing gloves.
- Simply Handsfree: Use natural Nod and Shake Head Gestures to take or reject a call.
- Get full control without using your hands: the Virtual 4D Menu provides quick and easy hands-free access to the Music Player, Activity Tracker and your Phones Voice Assistant via simple head movements.
- Configurable »Shortcut«: trigger your phones voice assistant, play/pause or skip a track with a quick tap on your cheek. Your body becomes the interface

#### User Interface

- Smart insertion and removal detection.
  Turns The Dash Pro on/off automatically
- Tap, Swipe and Hold on The Dash Pro touch interface to control applications
- > Touch Lock
- Use Nod and Shake Head Gestures to control your The Dash Pro hands-free. Take or reject a call, navigate through menues or skip a track.
- Virtual 4D Menu enables advanced hands-free control over the music player, activity tracker and the phones voice assistant
- Configurable »Shortcut«: trigger your phones voice assistant, play/pause or skip a track with a quick tap on your cheek