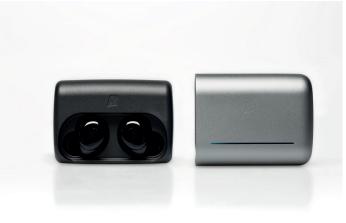

### What's in the Box

- > The Dash Pro: Left and Right Earpiece
- > The Charger
- > The Slide (aluminum)
- > Connect: USB to Micro-USB Cable
- PerfectFit: 4 Sizes of Silicone FitSleeves (XS/S/M/L) best for Activities,
  3 Sizes of Foam FitTips Pro (S/M/L) best for Audio
- › Quick Start Guide
- › Link to download the free Bragi App
- > Warranty & Attention Note
- › Bragi Stickers

#### The Charger

- > Available color: ghost black
- 2200mAh battery for up to 5 full charges of The Dash Pro (up to 30h continuous playtime²)
- > Charging Time < 2h
- > USB cable with microUSB connector
- MagSnap: magnetic easy fitting mechanism for The Dash Pro
- Protective aerospace grade aluminum Slide with smooth leather inlay in Bragi blue