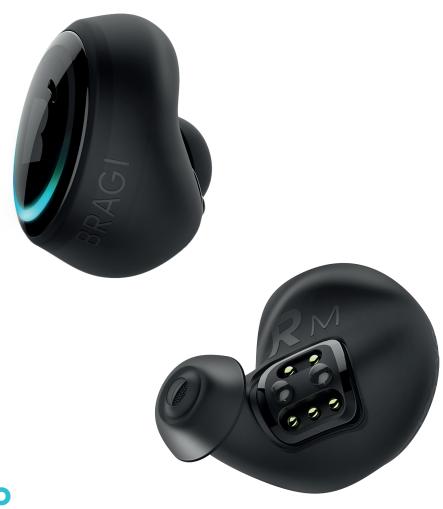

#### **Beautiful Design & Excellent Fit**

- Award winning design
- Ergonomic shape providing secure fit in ear, lasting wearing comfort and great
   Passive Noise Isolation
- > Waterproof (IPX7 / 1m / 3.2ft)
- > Lightweight ~ 13 g each.
- The PerfectFit for your ear: 3 foam FitTips Pro (S,M,L) and 4 silicone FitSleeves (XS,S,M,L)
- > Engineering Excellence, Designed in Germany

#### Sensors

- > 2 High-resolution optical touch sensors
- › Dual pulse oxiometer sensors
- Left Side: 3-axis accelerometer,3-axis gyroscrope
- Right Side: 3-axis accelerometer,3-axis gyroscope, 3-axis magnetometer