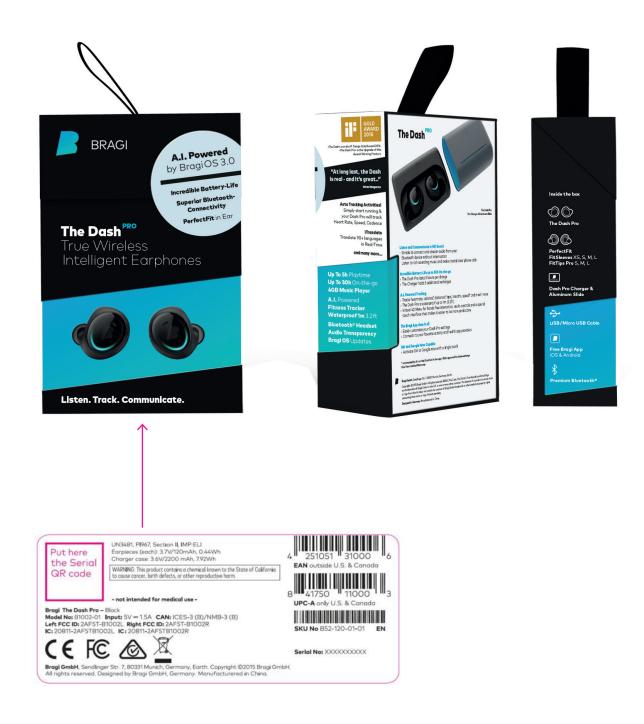

### What's in the Box

- > The Dash Pro: Left and Right Earpiece
- > The Charger
- > The Slide (aluminum)
- > Connect: USB to Micro-USB Cable
- PerfectFit: 4 Sizes of Silicone FitSleeves (XS/S/M/L) best for Activities,
  3 Sizes of Foam FitTips Pro (S/M/L) best for Audio
- › Quick Start Guide
- › Link to download the free Bragi App
- > Warranty & Attention Note
- › Bragi Stickers

## **Packaging & Certification**

Proposition 65 Information