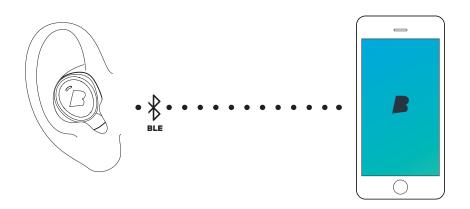

### **Then connect Sensors**

To connect The Dash sensors to your device, open the Bragi App and select your Dash in the device list.

! Make sure to connect The Dash audio system first before connecting the sensors.