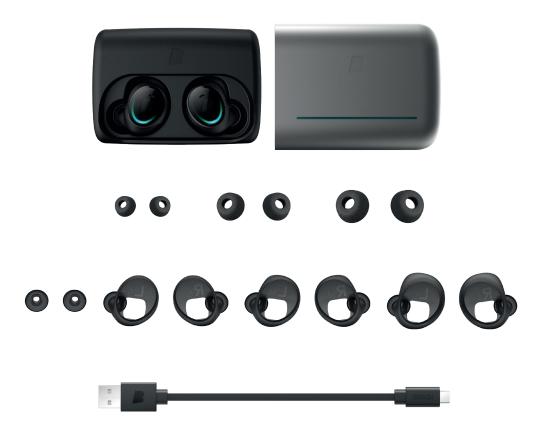

### What's in the Box

- > The Dash Pro: Left and Right Earpiece
- > The Charger
- > The Slide (aluminum)
- > Connect: USB to Micro-USB Cable
- PerfectFit: 4 Sizes of Silicone FitSleeves (XS/S/M/L) best for Activities,
  3 Sizes of Foam FitTips Pro (S/M/L) best for Audio
- › Quick Start Guide
- › Link to download the free Bragi App
- > Warranty & Attention Note
- › Bragi Stickers