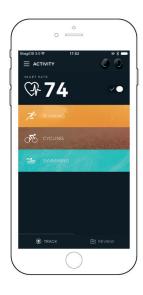

#### > A.I. powered Activity Tracking

The Dash Pro understands if you are running, cycling or swimming so you can keep track of your workouts automatically without ever pushing a button. During your exercise the onboard activity coach keeps you motivated with real-time feedback. Auto-Track and record your Heart Rate, Activity Duration, Steps, Distance, Calories, Cadence, Speed, Pool Lengths and Breaths.

#### A.I. powered Activity Tracking

- The Dash Pro understands whether you are running, cycling or swimming. Keep track of your workouts without ever pushing a button.
- The on-board activity coach keeps you motivated with realtime feedback.
- Auto-Track Running: Heart Rate, Duration,
  Step Count, Distance, Calories
- Auto-Track Cycling: Heart Rate, Duration, Cadence, Distance, Speed
- Auto-Track Swimming: Heart Rate, Duration, Pool lengths, Breaths
- Track your workout even without phone: offline storage of your Training Sessions and automatic synchronization when connected to your smartphone later

#### Track

- › A.I. powered Automatic Activity Recognition
- Automatic or manual realtime Performance and Body Vitals Tracking
- Running: Heart Rate, Duration, Step Count,
  Distance, Calories
- Cycling: Heart Rate, Duration , Cadence, Distance, Speed
- Swimming: Heart Rate, Duration, Breaths, Pool lengths
- On-board Activity Coach with realtime feedback
- Offline storage of Training Sessions.
  Automatic data synchronization when connected to your smartphone
- Heart Rate Sensor compatible with fitness Apps like Apple HealthKit, Google Fit, Strava, Endomondo, Runkeeper and many more