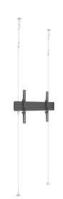

## M Pro Series - Wire 3000

Article: 7 350 073 736 959

M Pro Series - Wire 3000 - Ceiling mount for LCD display, steel wire, 3m length, 1 screen, single side, fixed arms, VESA Max 400x600 - screen size: 40"-65" - max

load: 25kg - black

Product category: PRO SERIES

## Specification

M Pro Series - Wire 3000

**Article No:** 7 350 073 736 959

For screen size: 40"-65"

Type: Single Side MBFCW1U

**Universal & VESA standard:** 100x100, 100x200, 200x100, 200x200,

300x300, 400x200, 400x400, 400x600 mm

Material: Steel, Aluminium

Color: Black

Surface Finish: Powder coating

Weight: 13 kg

 Measurements
 48x300x17 cm

 Max Load:
 25 kg per screen

Wire length: Adjustable: to max: 3000 mm

Tilt: No
Swivel: No
Rotate: No
Cable Management: Yes