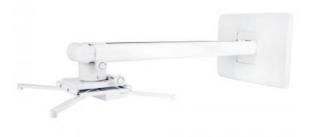

## M Projector Mount Short Throw Deluxe 600-1300 Large

Article: 7 350 073 730 339

Multibrackets M Projector Mount Short Throw Deluxe -Wall mount for projector - white

Product category: PROJECTOR MOUNTS

## M Projector Mount Short Throw Deluxe 600-1300

| Suitable for:                | Projectors                         |
|------------------------------|------------------------------------|
| Weight:                      | 3 kg                               |
| Article No:                  | 7 350 073 730 339                  |
| Max load:                    | 15 kg                              |
| Weight Length adjustment:    | 600 - 1300 mm                      |
| Colour:                      | White                              |
| Size:                        | Avaliable in a moment              |
| Distribution package:        | 2 pcs                              |
| Warranty:                    | 5 years                            |
| Retail Package Specification |                                    |
| Package Parcels:             | 1 pcs                              |
| Package Measurements:        | 0 x 0 x 0 cm Available in a moment |
| Package Weight:              | 6.50 kg                            |