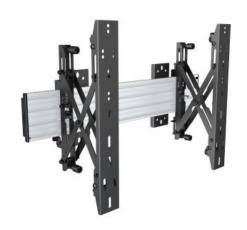

## M Wallmount Pro MBW1U Push In Pop Out Silver

Article: 7 350 073 734 146

M Wallmount Pro MBW1U Push In Pop Out Silver - Wall mount for LCD display, steel, 1 screen, single side, adjustable, VESA Max 600x400 - screen size: 40"-65" - silver

## M Wallmount Pro MBW1U Push In Pop Out Silver

**Article No:** 7 350 073 734 146

For screen size: 40"-65"

Type: Single Side MBW1U

Universal & VESA standard: Adjustable from 100x100 to 600x400 max

Optional VESA 800x600