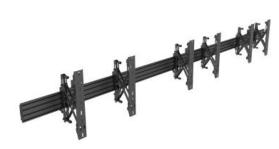

## M Wallmount Pro MBW3U Push In Pop Out Black

Article: 7 350 073 734 139

M Wallmount Pro MBW3U Push In Pop Out Black - Wall mount for LCD display, steel, 3 screen, single side, adjustable, VESA Max 600x400 - screen size: 40"-65" - black

## M Wallmount Pro MBW3U Push In Pop Out Black

**Article No:** 7 350 073 734 139

For screen size: 40"-65"

Type: Single Side MBW3U

Universal & VESA standard: Adjustable from 100x100 to 600x400 max

Optional VESA 800x600

Material: Steel, Aluminium

Color: Black

Surface Finish: Powder coating/Anodic Oxidation

Weight: 26 kg

Measurements348x49x9 cmMax Load:30 kg per screenHeight adjustment:Yes, 0-5mmDepth adjustment:Yes, 0-15mmTilt adjustment:Yes, ±3°Cable Management:Yes