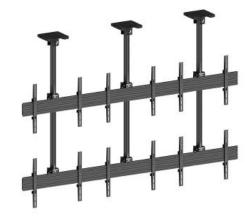

## **M Ceiling Mount Pro MBC3X2U**

Article: 7 350 073 733 569

M Ceiling Mount Pro MBC3X2U - Ceiling mount for LCD display, steel, 3m length, 6 screens, single side, fixed arms, VESA Max 600x400 - screen size: 40"-65" - black

## M Ceiling Mount Pro MBC3X2U

| Article No:                   | 7 350 073 733 569                          |
|-------------------------------|--------------------------------------------|
| For screen size:              | 40"-65"                                    |
| Туре:                         | Single Side MBC3X2U                        |
| Universal & VESA standard:    | Adjustable from 100x100 to 600x400 max     |
|                               | Optional VESA 800x600                      |
| Material:                     | Steel, Aluminium                           |
| Color:                        | Black                                      |
| Surface Finish:               | Powder coating/Anodic Oxidation            |
| Weight:                       | 56 kg                                      |
| Measurements                  | 369x338x20 cm                              |
| Max Load:                     | 30 kg per screen                           |
| Pillar length:                | Min: 580mm to Max: 1550 mm                 |
|                               | from ceiling to VESA plate center          |
|                               | Extension pipes: 3m (800mm*12pcs) included |
| Fixed:                        | Yes, Option: Tilt 0~15°                    |
| Swivel:                       | No                                         |
| Rotate:                       | No                                         |
| Cable Management:             | Yes                                        |
| Options:                      | Extension pipes : 0.8m, 1.5m, 3.0m         |
| Certifications:               | CE                                         |
| Warranty:                     | 5 years                                    |
| Deteil Deckerse Onecification |                                            |
| Retail Package Specification  |                                            |
| Package Parcels:              | 1 pcs                                      |
| Package Measurements:         | 102.6 x 50.7 x 14.2 cm                     |
| Package Weight:               | 55.06 kg                                   |