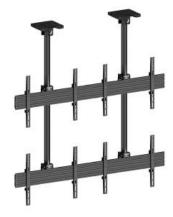

## **M Ceiling Mount Pro MBC2X2U**

Article: 7 350 073 733 552

M Ceiling Mount Pro MBC2X2U - Ceiling mount for LCD display, steel, 3m length, 4 screens, single side, fixed arms, VESA Max 600x400 - screen size: 40"-65" - black

## M Ceiling Mount Pro MBC2X2U

| Article No:                  | 7 350 073 733 552                         |
|------------------------------|-------------------------------------------|
| For screen size:             | 40"-65"                                   |
| Туре:                        | Single Side MBC2X2U                       |
| Universal & VESA standard:   | Adjustable from 100x100 to 600x400 max    |
|                              | Optional VESA 800x600                     |
| Material:                    | Steel, Aluminium                          |
| Color:                       | Black                                     |
| Surface Finish:              | Powder coating/Anodic Oxidation           |
| Weight:                      | 37 kg                                     |
| Measurements                 | 222x338x20 cm                             |
| Max Load:                    | 30 kg per screen                          |
| Pillar length:               | Min: 580mm to Max: 1550 mm                |
|                              | from ceiling to VESA plate center         |
|                              | Extension pipes: 3m (800mm*8pcs) included |
| Fixed:                       | Yes, Option: Tilt 0~15°                   |
| Swivel:                      | No                                        |
| Rotate:                      | No                                        |
| Cable Management:            | Yes                                       |
| Options:                     | Extension pipes : 0.8m, 1.5m, 3.0m        |
| Certifications:              | CE                                        |
| Warranty:                    | 5 years                                   |
| Potoil Dockage Specification |                                           |
| Retail Package Specification | 1                                         |
| Package Parcels:             | 1 pcs<br>102.6 x 23.3 x 14.2 cm           |
| Package Measurements:        |                                           |
| Package Weight:              | 35.10 kg                                  |