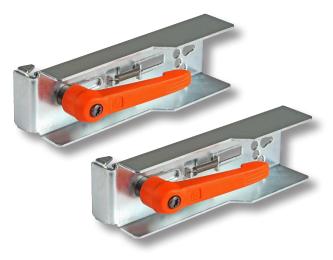

## **Product Characteristics**

- Supports 19" components while installation
- Suitable for all 19" profiles
- One-hand operation
- · Self-fixing mechanism
- Additional fixing via rugged lever for heavy parts
- · Load capacity min 50 kg per pair when using the lever
- Very solid design
- Material steel sheet, galvanised
- Delivery as set of 2 (PU 2)

delivery pairwise