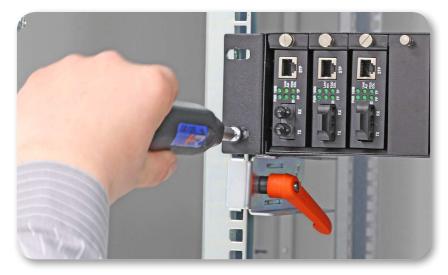

## Do you know the problem?

Two hands hold the hub, the server, patch panel or the UPS which is to be mounted straight into the 19" rack. How to install the screws? Now you would need a "third hand" because disengaging is impossible!

This mounting aid supports you while installing 19" components. It is fixed at one or two sides of the 19" profile, to reliably hold devices while mounting into the cabinet. So one or two hands remains free for working. No second person is necessary anymore.

operation example delivery without components