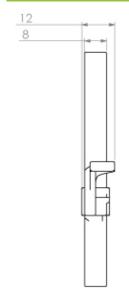

igtail connectors. This lightweight, molded tool has specifically engineered jaws to allow the tool to extract LC connectors in all manner of high density systems. These jaws engage directly with the latching mechanism of the desired LC connector and allow its safe removal without interference of any of the adjacent connectors.

#### **FEATURES/BENEFITS**

- Specifically engineered jaws fits all LC connector types
- Ergonomic handle design
- Lightweight, compact design easily fits in the pocket
- Made from high quality robust engineering plastic

#### **APPLICATIONS**

• High density patching field of LC connectors

## **SPECIFICATIONS**

## **PRODUCT SPECIFICATION**

| Material | Glass filled PPS |
|----------|------------------|
| Colour   | Black            |

## **TECHNICAL DRAWING**





## **ORDERING INFORMATION**

| DESCRIPTION                  | VALUE    |
|------------------------------|----------|
| LC Connector Extraction Tool | 20100613 |