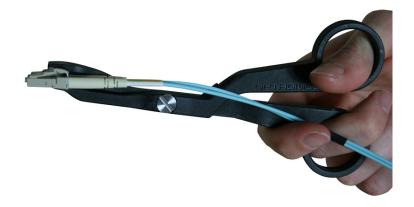

# **LC Connector Extraction Tool**

Dataprodukter utöver det vanliga

Best.nr: 20100613

With the ever increasing density of today's active equipment and associated ancillary management we have developed the LC Extraction Tool, designed to allow simple removal of LC duplex, simplex and pigtail connectors. This lightweight, molded tool has specifically engineered jaws to allow the tool to extract LC connectors in all manner of high density systems. These jaws engage directly with the latching mechanism of the desired LC connector and allow its safe removal without interference of any of the adjacent connectors.

#### **APPLICATIONS**

• High density patching field of LC connectors