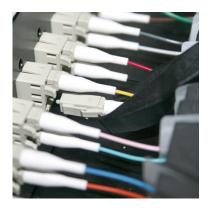

# **LC Connector Extraction Tool**



Dataprodukter utöver det vanliga

Best.nr: 20100613









With the ever increasing density of today's active equipment and associated ancillary management we have developed the LC Extraction Tool, designed to allow simple removal of LC duplex, simplex and pigtail connectors. This lightweight, molded tool has specifically engineered jaws to allow the tool to extract LC connectors in all manner of high density systems. These jaws engage directly with the latching mechanism of the desired LC connector and allow its safe removal without interference of any of the adjacent connectors.

#### **FEATURES/BENEFITS**

- Specifically engineered jaws fits all LC connector types
- Ergonomic handle design
- Lightweight, compact design easily fits in the pocket
- Made from high quality robust engineering plastic

#### **APPLICATIONS**

• High density patching