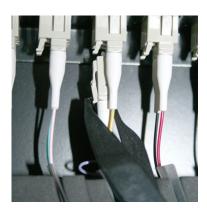

# **LC Connector Extraction Tool**



Dataprodukter utöver det vanliga

Best.nr: 20100613









With the ever increasing density of today's active equipment and associated ancillary management we have developed the LC Extraction Tool, designed to allow simple removal of LC duplex, simplex and pigtail connectors. This lightweight, molded tool has specifically engineered jaws to allow the tool to extract LC connectors in all manner of high density systems. These jaws engage directly with the latching mechanism of the desired LC connector and allow its safe removal without interference of any of the adjacent connectors.

#### **FEATURES/BENEFITS**

- Specifically engineered jaws fits all LC connector types
- Ergonomic handle design
- Lightweight, compact design easily fits in the pocket
- Made from high quality robust engineering plastic

#### **APPLICATIONS**

• High density patchi