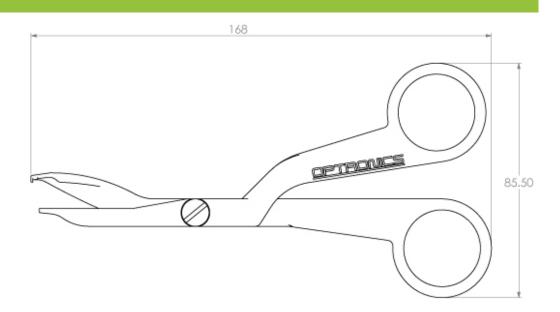

tail connectors. This lightweight, molded tool has specifically engineered jaws to allow the tool to extract LC connectors in all manner of high density systems. These jaws engage directly with the latching mechanism of the desired LC connector and allow its safe removal without interference of any of the adjacent connectors.

#### **FEATURES/BENEFITS**

- Specifically engineered jaws fits all LC connector types
- Ergonomic handle design
- Lightweight, compact design easily fits in the pocket
- Made from high quality robust engineering plastic

#### **APPLICATIONS**

• High density patching field of LC connectors

## **SPECIFICATIONS**

## **PRODUCT SPECIFICATION**

| Material | Glass filled PPS |
|----------|------------------|
| Colour   | Black            |

## **TECHNICAL DRAWING**





## **ORDERING INFORMATION**

| DESCRIPTION                  | VALUE    |
|------------------------------|----------|
| LC Connector Extraction Tool | 20100613 |