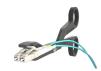

# **LC Connector Extraction Tool**

Dataprodukter utöver det vanliga

Best.nr: 20100613

With the ever increasing density of today's active equipment and associated ancillary management we have developed the LC Extraction Tool, designed to allow simple removal of LC duplex, simplex and pigtail connectors. This lightweight, molded tool has specifically engineered jaws to allow the tool to extract LC connectors in all manner of high density systems. These jaws engage directly with the latching mechanism of the desired LC connector and allow its safe removal without interference of any of the adjacent connectors.

#### **APPLICATIONS**

• High density patching field of LC connectors