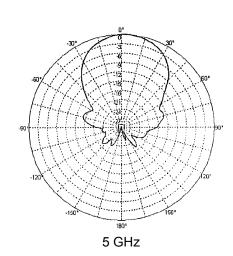

| Specifications              |                               |
|-----------------------------|-------------------------------|
| Model                       | M6060060P1D63620V             |
| Frequency Range             | 2400 ~ 2500 / 5150 ~ 5850 MHz |
| Gain                        | 6 dBi                         |
| Vertical Beamwidth          | 80°±20° / 45°±20°             |
| Horizontal Beamwidth        | 80°±20° / 45°±20°             |
| VSWR                        | ≤ 2.0 / ≤ 2.5                 |
| Front-to-back ratio         | ≥18                           |
| Polarization                | Vertical                      |
| Max Power                   | 100 Watts                     |
| Connector                   | 6 x RPSMA Plug                |
| Pigtail Length              | 36" (w/ Connector)            |
| Dimensions                  | 9.2" x 9.0" x 1.1"            |
| Weight                      | 3.7 lbs                       |
| Operating Temperature Range | -40°F to +140°F               |
| Rated Wind Velocity         | 134.2 mph                     |
| Mount Style                 | Wall or Mast/Pole             |