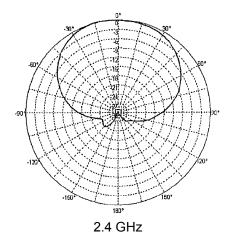

| Specifications              |                               |
|-----------------------------|-------------------------------|
| Model                       | M6060060P1D63620V             |
| Frequency Range             | 2400 ~ 2500 / 5150 ~ 5850 MHz |
| Gain                        | 6 dBi                         |
| Vertical Beamwidth          | 80°±20° / 45°±20°             |
| Horizontal Beamwidth        | 80°±20° / 45°±20°             |
| VSWR                        | ≤ 2.0 / ≤ 2.5                 |
| Front-to-back ratio         | ≥18                           |
| Polarization                | Vertical                      |
| Max Power                   | 100 Watts                     |
| Connector                   | 6 x RPSMA Plug                |
| Pigtail Length              | 36" (w/ Connector)            |
| Dimensions                  | 9.2" x 9.0" x 1.1"            |
| Weight                      | 3.7 lbs                       |
| Operating Temperature Range | -40°F to +140°F               |
| Rated Wind Velocity         | 134.2 mph                     |
| Mount Style                 | Wall or Mast/Pole             |