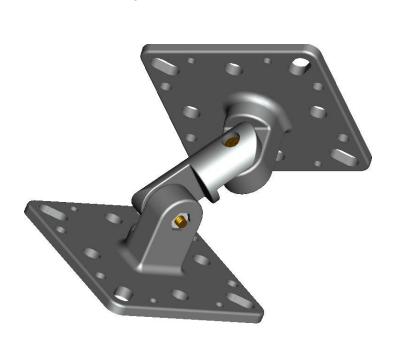

## 802.11n/ac 6-Lead Patch Antenna With RPSMA Plug Connectors

Wall Mount with screws:

Mast Mount with Articulating Mount:
Note: Articulating Mount can also be Wall Mounted

www.ventev.com/infra sales@ventev.com 800-851-4965