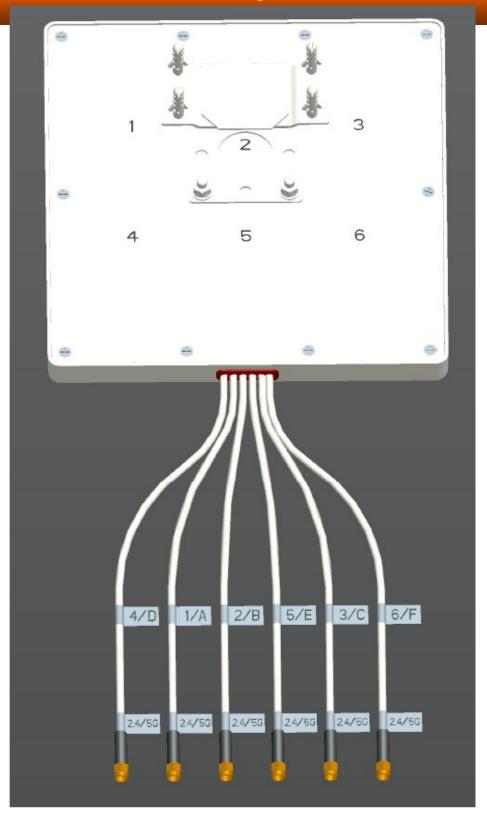

## 802.11n/ac 6-Lead Patch Antenna With RPSMA Plug Connectors

Ventev's TerraWave new line of 802.11n/ac antennas are designed to operate with any manufacturer's enterprise-class 802.11n and 802.11ac access points (APs). This 2.4/5 GHz 6 dBi 6-lead patch antenna comes with six RPSMA Plug connectors and 36" cables. With dual-band leads, each cable supports both 2.4 and 5 GHz, making it an ideal and aesthetically pleasing antenna to support demanding outdoor applications in 802.11n and 802.11ac wireless communication systems. The antenna radome is designed to withstand challenging environments where there is exposure to moisture and dust and comes with an articulating mount. Every TerraWave antenna is covered by the company's two-year TerraNet warranty program. For questions and to purchase product, contact Ventev: 800-851-4965 or sales@ventev.com

| Specifications              |                               |
|-----------------------------|-------------------------------|
| Model                       | M6060060P1D63620V             |
| Frequency Range             | 2400 ~ 2500 / 5150 ~ 5850 MHz |
| Gain                        | 6 dBi                         |
| Vertical Beamwidth          | 80°±20° / 45°±20°             |
| Horizontal Beamwidth        | 80°±20° / 45°±20°             |
| VSWR                        | ≤ 2.0 / ≤ 2.5                 |
| Front-to-back ratio         | ≥18                           |
| Polarization                | Vertical                      |
| Max Power                   | 100 Watts                     |
| Connector                   | 6 x RPSMA Plug                |
| Pigtail Length              | 36" (w/ Connector)            |
| Dimensions                  | 9.2" x 9.0" x 1.1"            |
| Weight                      | 3.7 lbs                       |
| Operating Temperature Range | -40°F to +140°F               |
| Rated Wind Velocity         | 134.2 mph                     |
| Mount Style                 | Wall or Mast/Pole             |