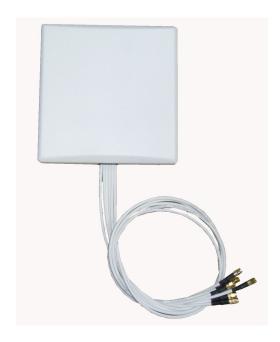

## 802.11n/ac 6-Lead Patch Antenna With RPSMA Plug Connectors

Ventev's TerraWave new line of 802.11n/ac antennas are designed to operate with any manufacturer's enterprise-class 802.11n and 802.11ac access points (APs). This 2.4/5 GHz 6 dBi 6-lead patch antenna comes with six RPSMA Plug connectors and 36" cables. With dual-band leads, each cable supports both 2.4 and 5 GHz, making it an ideal and aesthetically pleasing antenna to support demanding outdoor applications in 802.11n and 802.11ac wireless communication systems. The antenna radome is designed to withstand challenging environments where there is exposure to moisture and dust and comes with an articulating mount. Every TerraWave antenna is covered by the company's two-year TerraNet warranty program. For questions and to purchase product, contact Ventev: 800-851-4965 or sales@ventev.com