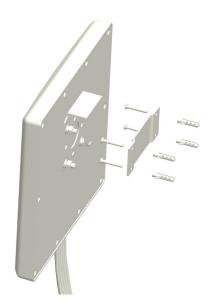

## 802.11n/ac 6-Lead Patch Antenna With RPSMA Plug Connectors

Wall Mount with screws:

Mast Mount with Articulating Mount:
Note: Articulating Mount can also be Wall Mounted

www.ventev.com/infra sales@ventev.com 800-851-4965