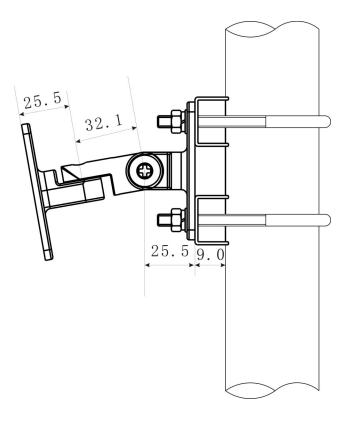

## 802.11n/ac 6-Lead Patch Antenna With RPSMA Plug Connectors

Wall Mount with screws:

Mast Mount with Articulating Mount:
Note: Articulating Mount can also be Wall Mounted

www.ventev.com/infra sales@ventev.com 800-851-4965