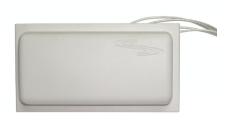

## TerraWave 2.4/5 GHz 4/6 dBi Mini Quad Ceiling Wi-Fi Antenna with Four RPSMA Connectors and 18" Pigtails

Ventev's TerraWave 2.4/5 GHz 4/6 dBi Mini Quad Ceiling Wi-Fi Antenna is designed to work with 4-Lead MIMO radios functioning in the 802.11n wireless protocol band. It features four dual band antennas in a single unit. This solution allows engineers to simplify deployments by using only one antenna for dual band access points. Every TerraWave antenna is covered by the company's two-year TerraNet warranty program. For questions or to purchase product, contact your Regional Sales Executive at 210-375-8482, 800-851-4965 or sales @terra-wave.com.