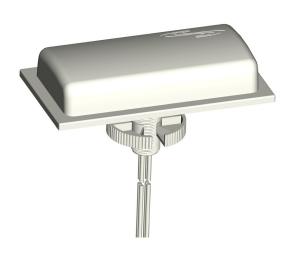

## TerraWave 2.4/5 GHz 4/6 dBi Mini Quad Ceiling Wi-Fi Antenna with Four RPSMA Connectors and 18" Pigtails

Ventev's TerraWave 2.4/5 GHz 4/6 dBi Mini Quad Ceiling Wi-Fi Antenna is designed to work with 4-Lead MIMO radios functioning in the 802.11n wireless protocol band. It features four dual band antennas in a single unit. This solution allows engineers to simplify deployments by using only one antenna for dual band access points. Every TerraWave antenna is covered by the company's two-year TerraNet warranty program. For questions or to purchase product, contact your Regional Sales Executive at 210-375-8482, 800-851-4965 or sales @terra-wave.com.

| Specifications              |                                   |                 |
|-----------------------------|-----------------------------------|-----------------|
| Model                       | M6040060O2D1820                   |                 |
| Frequency Range             | 2400 ~ 2500 MHz                   | 5150 ~ 5850 MHz |
| Bandwidth                   | 100 MHz                           | 700 MHz         |
| Gain                        | 4 dBi                             | 6 dBi           |
| Vertical Beamwidth          | 60°                               | 70°             |
| Horizontal Beamwidth        | 360°                              |                 |
| VSWR                        | ≤ 2.0                             | ≤ 2.5           |
| Nominal Impedance           | 50 Ohms                           |                 |
| Polarization                | Vertical                          |                 |
| Max Power                   | 2 Watts                           |                 |
| Connector                   | RPSMA Connectors with 18" Pigtail |                 |
| Dimensions                  | 5.4" x 2.9" x 1"                  |                 |
| Weight                      | 0.44 lbs                          |                 |
| Operating Temperature Range | -40°F to +158°F                   |                 |
| Mounting Style              | Center Thread Screw               |                 |