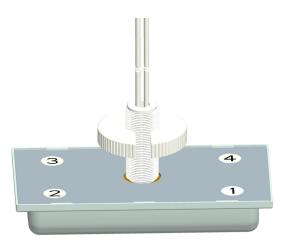

## TerraWave 2.4/5 GHz 4/6 dBi Mini Quad Ceiling Wi-Fi Antenna with Four RPSMA Connectors and 18" Pigtails

Ventev's TerraWave 2.4/5 GHz 4/6 dBi Mini Quad Ceiling Wi-Fi Antenna is designed to work with 4-Lead MIMO radios functioning in the 802.11n wireless protocol band. It features four dual band antennas in a single unit. This solution allows engineers to simplify deployments by using only one antenna for dual band access points. Every TerraWave antenna is covered by the company's two-year TerraNet warranty program. For questions or to purchase product, contact your Regional Sales Executive at 210-375-8482, 800-851-4965 or sales @terra-wave.com.

| Specifications              |                                   |                 |
|-----------------------------|-----------------------------------|-----------------|
| Model                       | M6040060O2D1820                   |                 |
| Frequency Range             | 2400 ~ 2500 MHz                   | 5150 ~ 5850 MHz |
| Bandwidth                   | 100 MHz                           | 700 MHz         |
| Gain                        | 4 dBi                             | 6 dBi           |
| Vertical Beamwidth          | 60°                               | 70°             |
| Horizontal Beamwidth        | 360°                              |                 |
| VSWR                        | ≤ 2.0                             | ≤ 2.5           |
| Nominal Impedance           | 50 Ohms                           |                 |
| Polarization                | Vertical                          |                 |
| Max Power                   | 2 Watts                           |                 |
| Connector                   | RPSMA Connectors with 18" Pigtail |                 |
| Dimensions                  | 5.4" x 2.9" x 1"                  |                 |
| Weight                      | 0.44 lbs                          |                 |
| Operating Temperature Range | -40°F to +158°F                   |                 |
| Mounting Style              | Center Thread Screw               |                 |