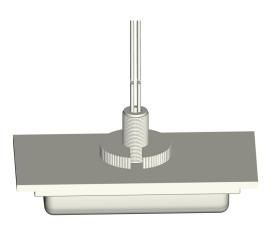

## TerraWave 2.4/5 GHz 4/6 dBi Mini Quad Ceiling Wi-Fi Antenna with Four RPSMA Connectors and 18" Pigtails

Ventev's TerraWave 2.4/5 GHz 4/6 dBi Mini Quad Ceiling Wi-Fi Antenna is designed to work with 4-Lead MIMO radios functioning in the 802.11n wireless protocol band. It features four dual band antennas in a single unit. This solution allows engineers to simplify deployments by using only one antenna for dual band access points. Every TerraWave antenna is covered by the company's two-year TerraNet warranty program. For questions or to purchase product, contact your Regional Sales Executive at 210-375-8482, 800-851-4965 or sales @terra-wave.com.

| Specifications              |                                   |                 |
|-----------------------------|-----------------------------------|-----------------|
| Model                       | M6040060O2D1820                   |                 |
| Frequency Range             | 2400 ~ 2500 MHz                   | 5150 ~ 5850 MHz |
| Bandwidth                   | 100 MHz                           | 700 MHz         |
| Gain                        | 4 dBi                             | 6 dBi           |
| Vertical Beamwidth          | 60°                               | 70°             |
| Horizontal Beamwidth        | 360°                              |                 |
| VSWR                        | ≤ 2.0                             | ≤ 2.5           |
| Nominal Impedance           | 50 Ohms                           |                 |
| Polarization                | Vertical                          |                 |
| Max Power                   | 2 Watts                           |                 |
| Connector                   | RPSMA Connectors with 18" Pigtail |                 |
| Dimensions                  | 5.4" x 2.9" x 1"                  |                 |
| Weight                      | 0.44 lbs                          |                 |
| Operating Temperature Range | -40°F to +158°F                   |                 |
| Mounting Style              | Center Thread Screw               |                 |