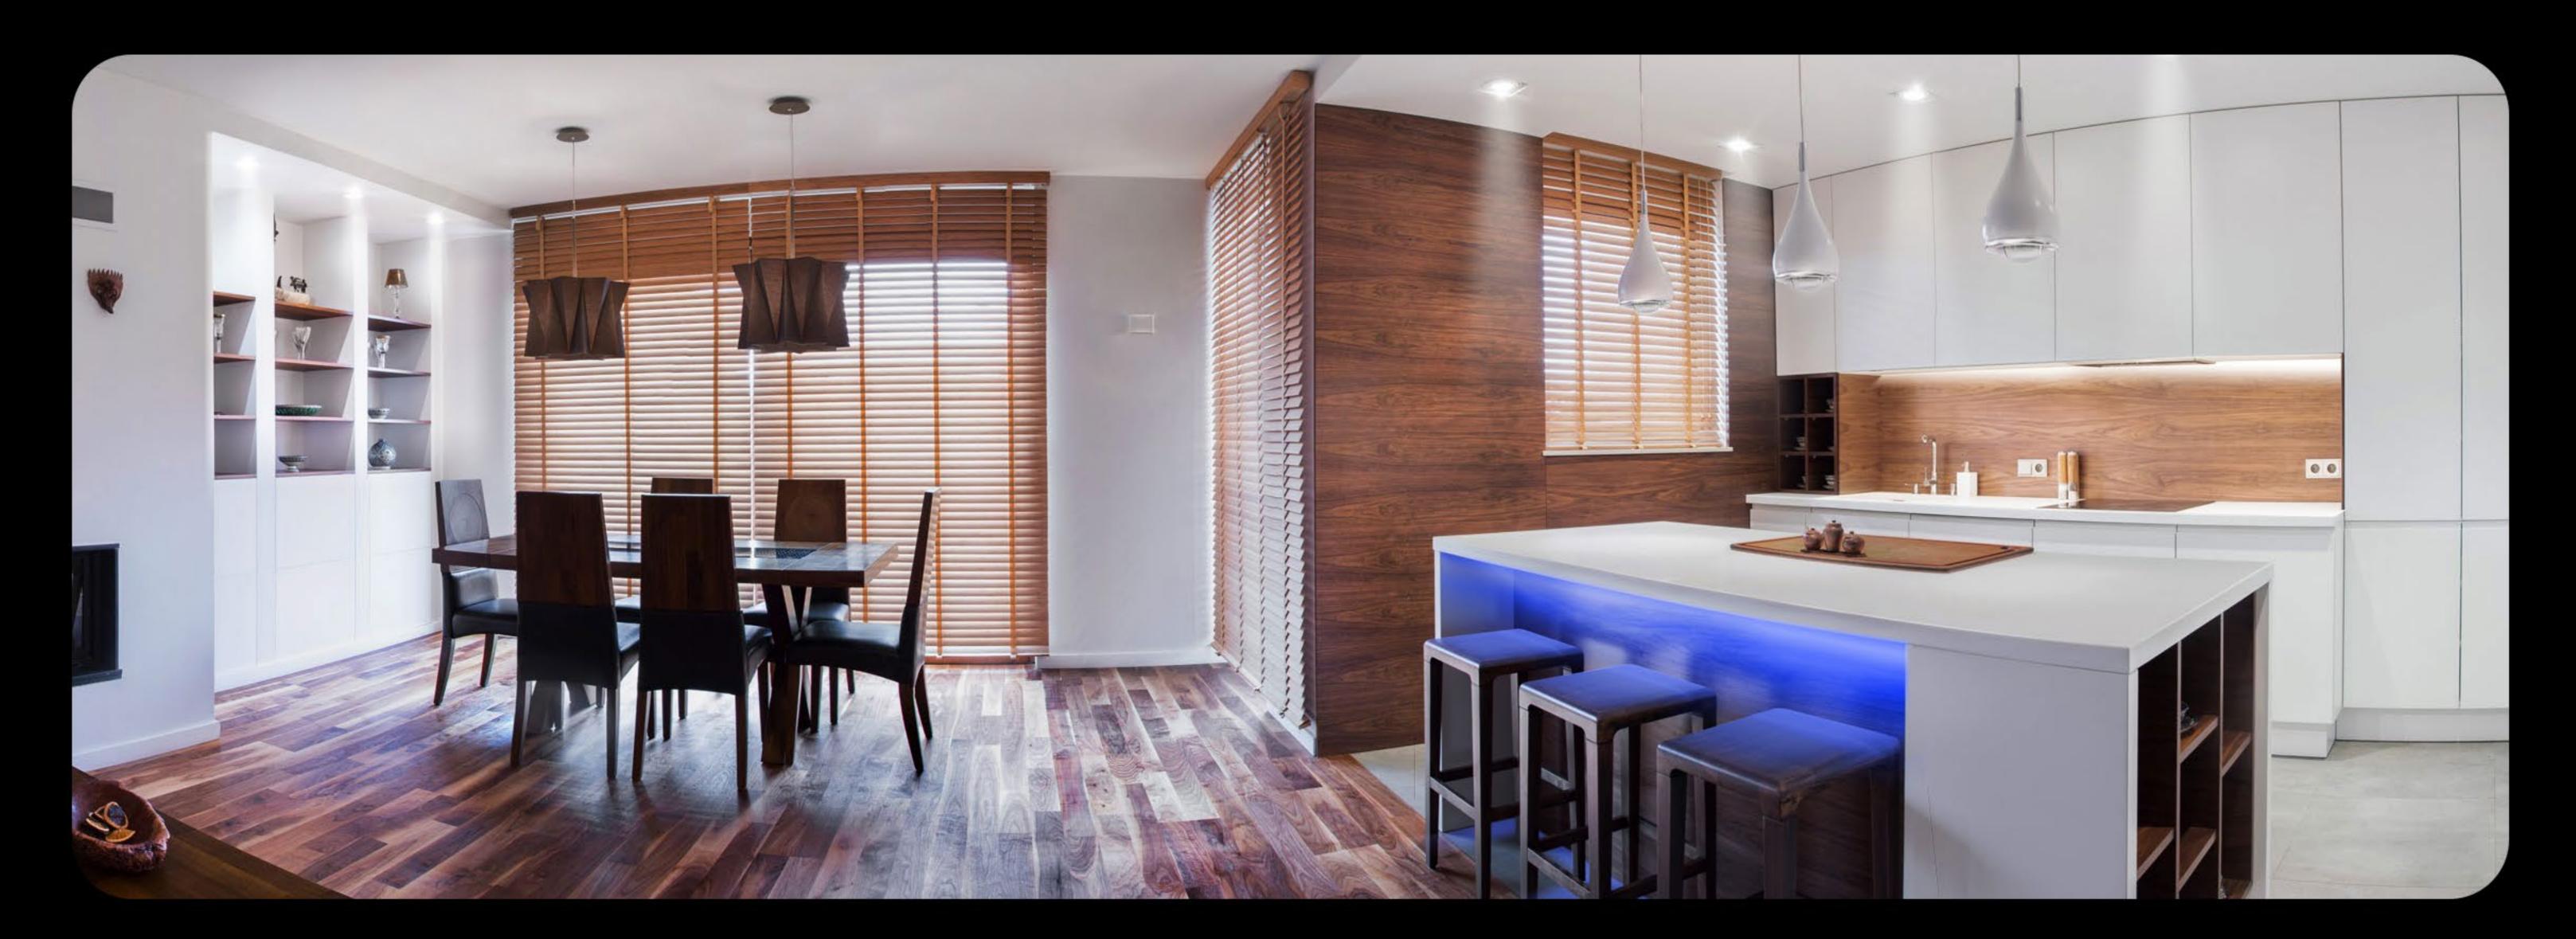

Burglary alarm!

Like a conductor before his orchestra you can control as many as four sources of light in the room. Thanks to this your light, which you have been using at the kitchen worktop, will patiently follow you to the dinner table, where you sit and dine with your family.

FIBARO **RGBW Controller 2** 