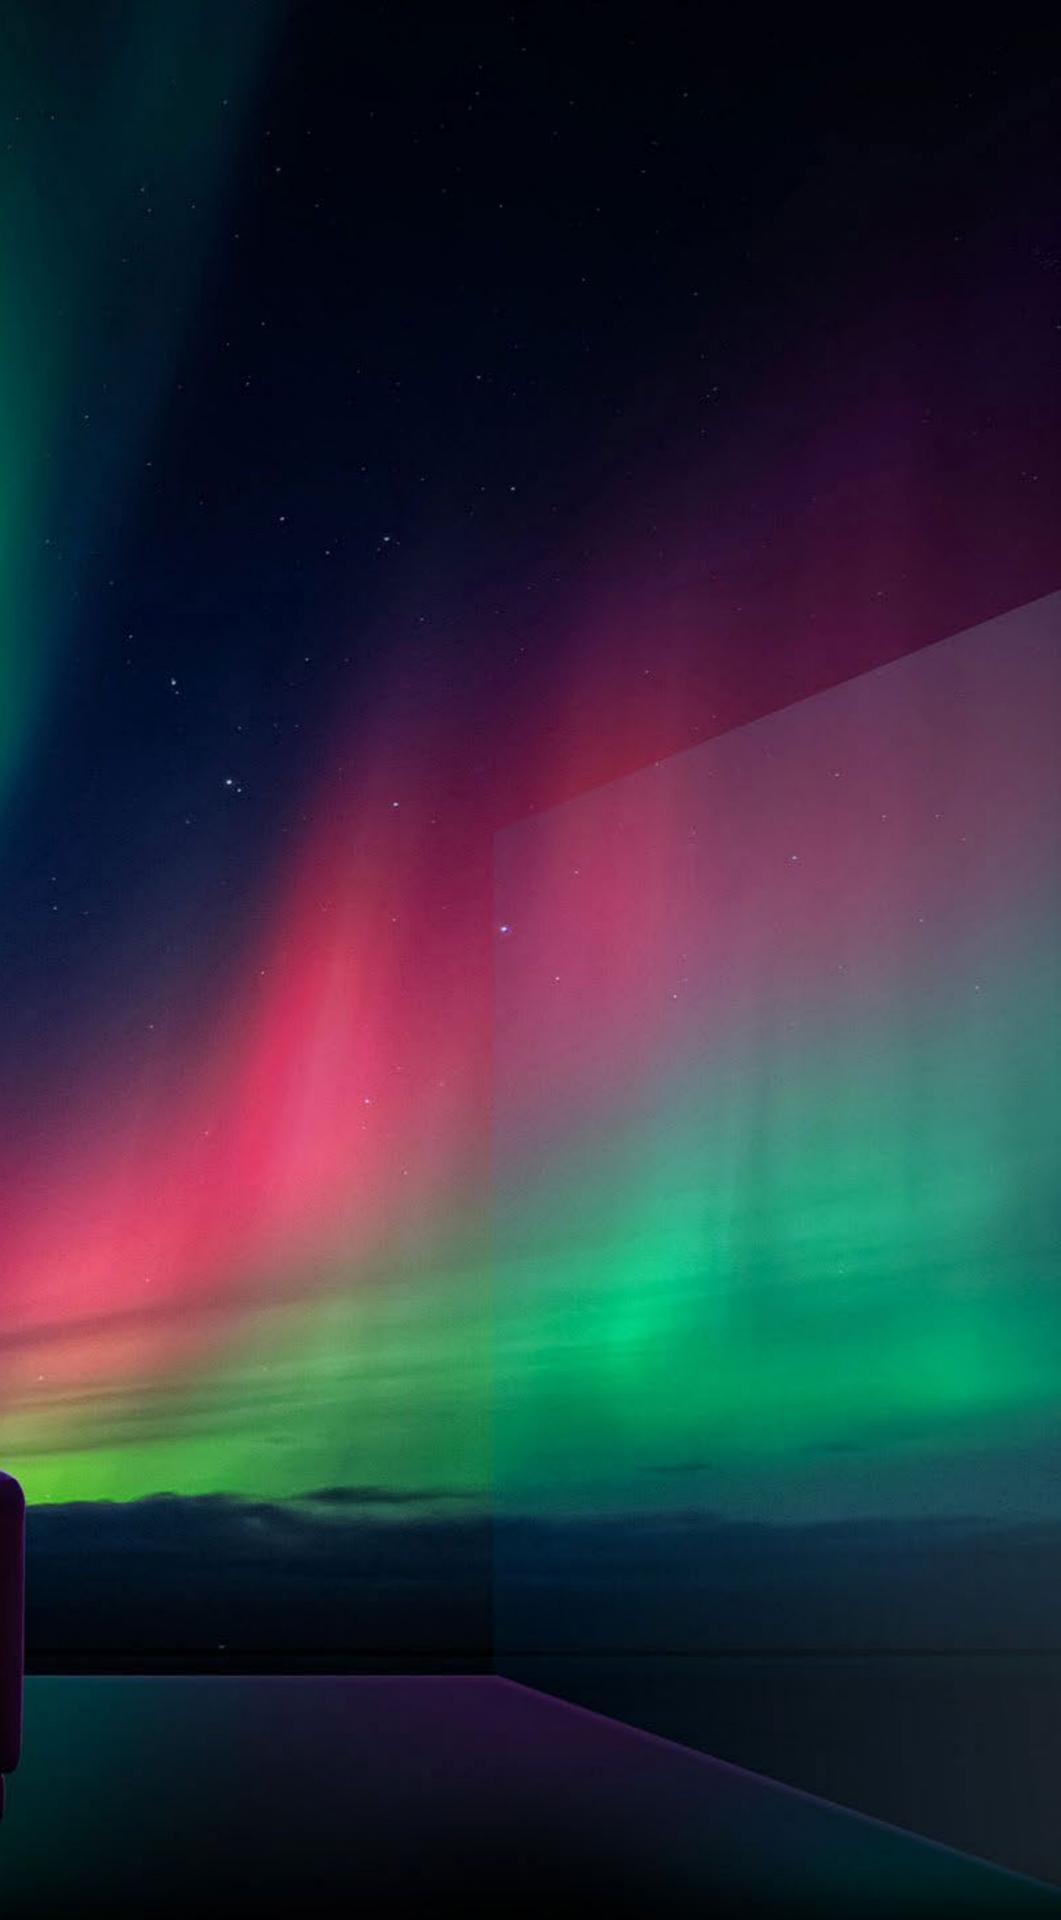

## Nature-inspired atmosphere

Sometimes you may just not feel like adjusting the colours yourself or simply have no time for it. Then RGBW will come in handy and offer a choice of light illuminations which mirror a stormy night, an evening around a campfire or the performance of aurora borealis.

#### Thunderstorm

Fireplace

#### Jungle

#### Aurora

Fireworks