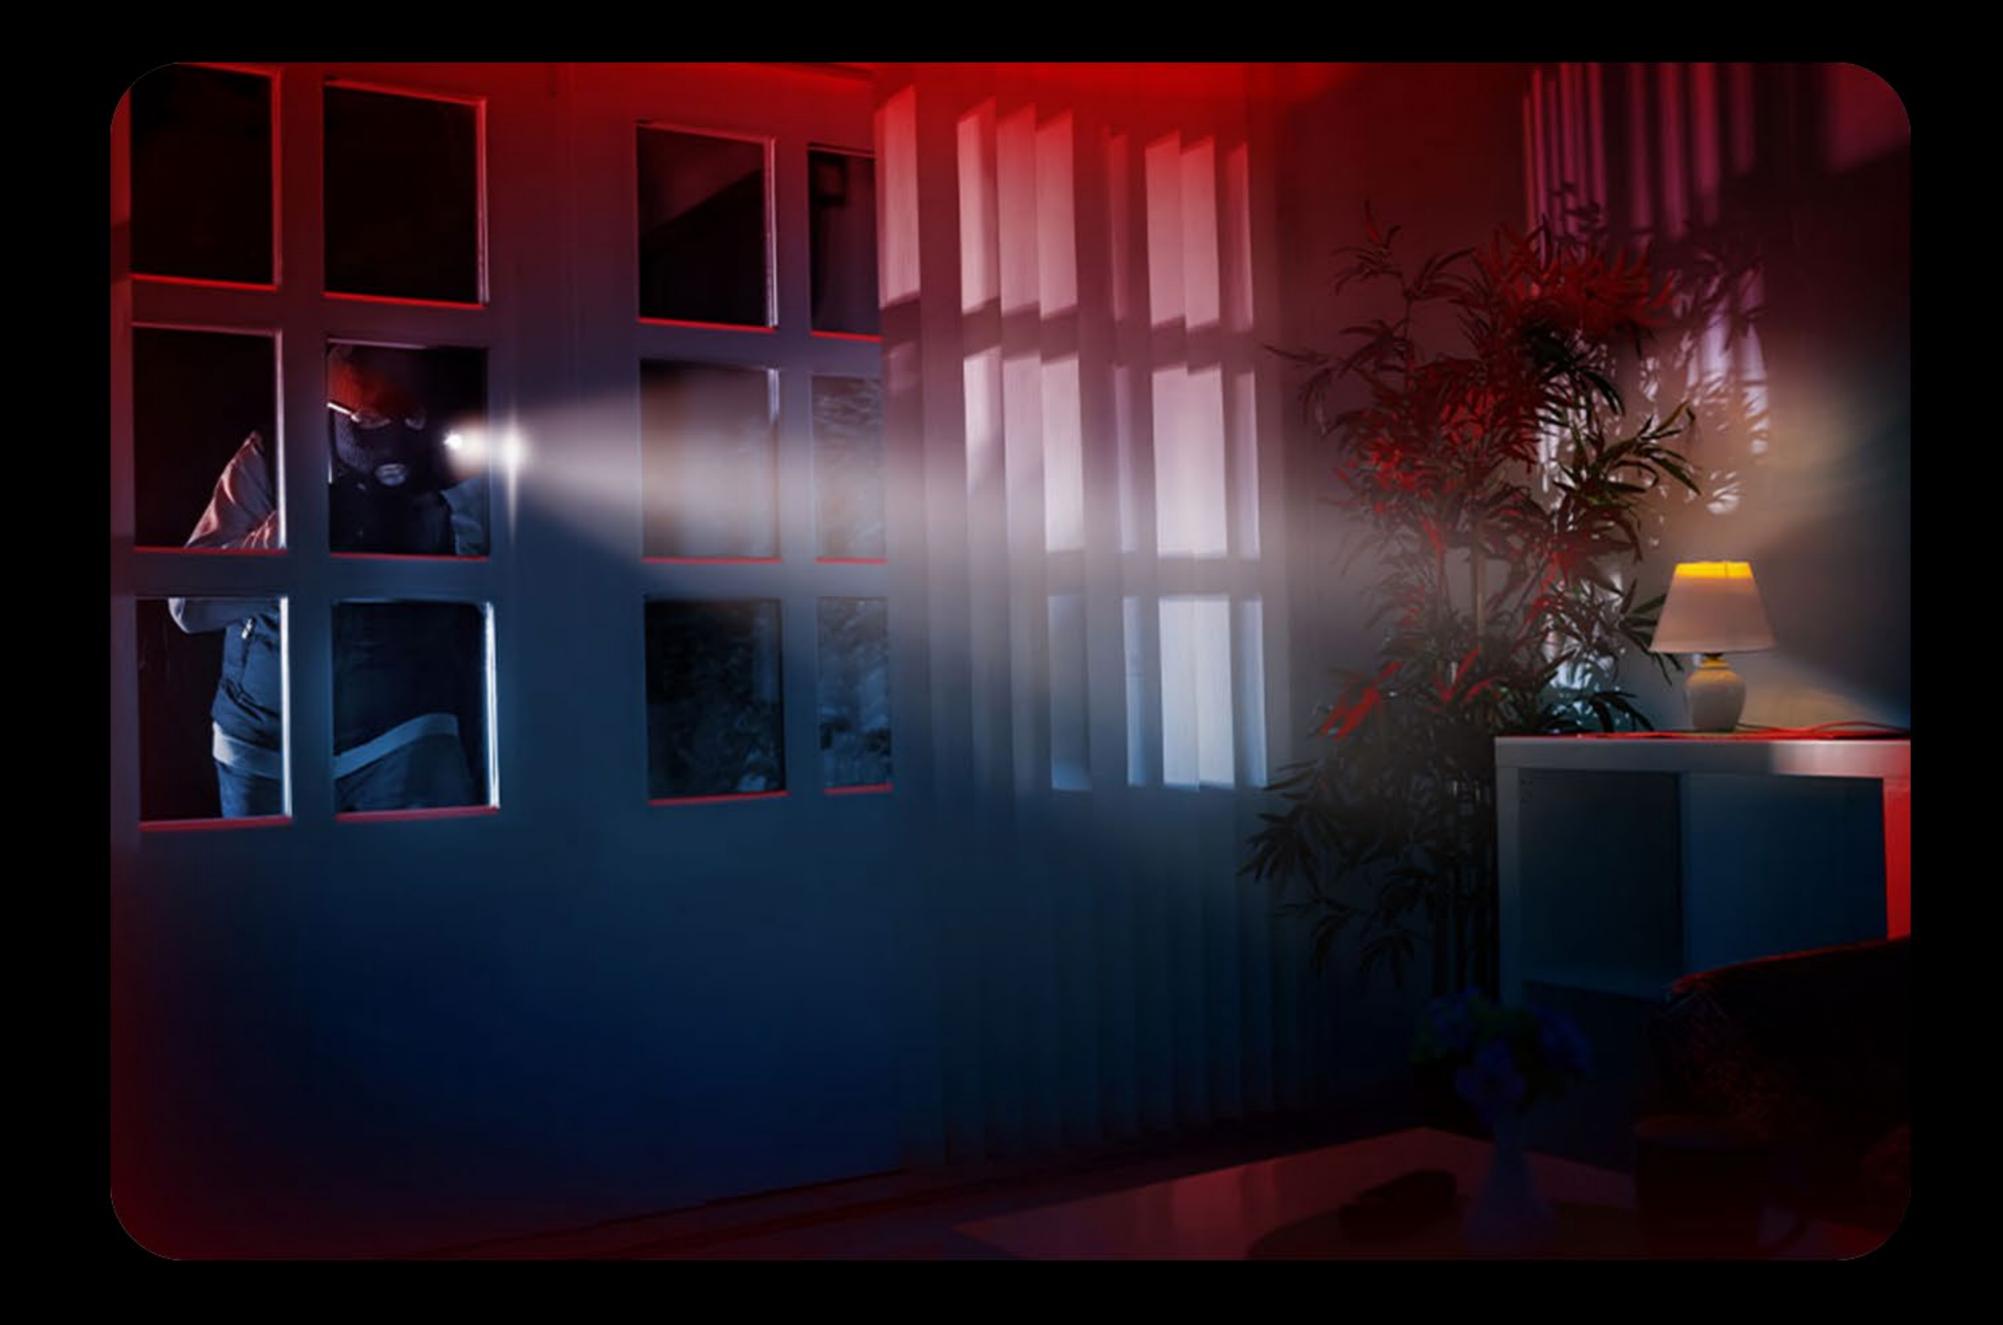

## Warning colours

RGBW may cooperate with FIBARO system, which protects the safety of your home. Should the security system detect any threat such as fire or burglary, new colours will appear on the walls of your house to warn you and your family.

Burglary alarm!

Like a conductor before his orchestra you can control as many as four sources of light in the room. Thanks to this your light, which you have been using at the kitchen worktop, will patiently follow you to the dinner table, where you sit and dine with your family.