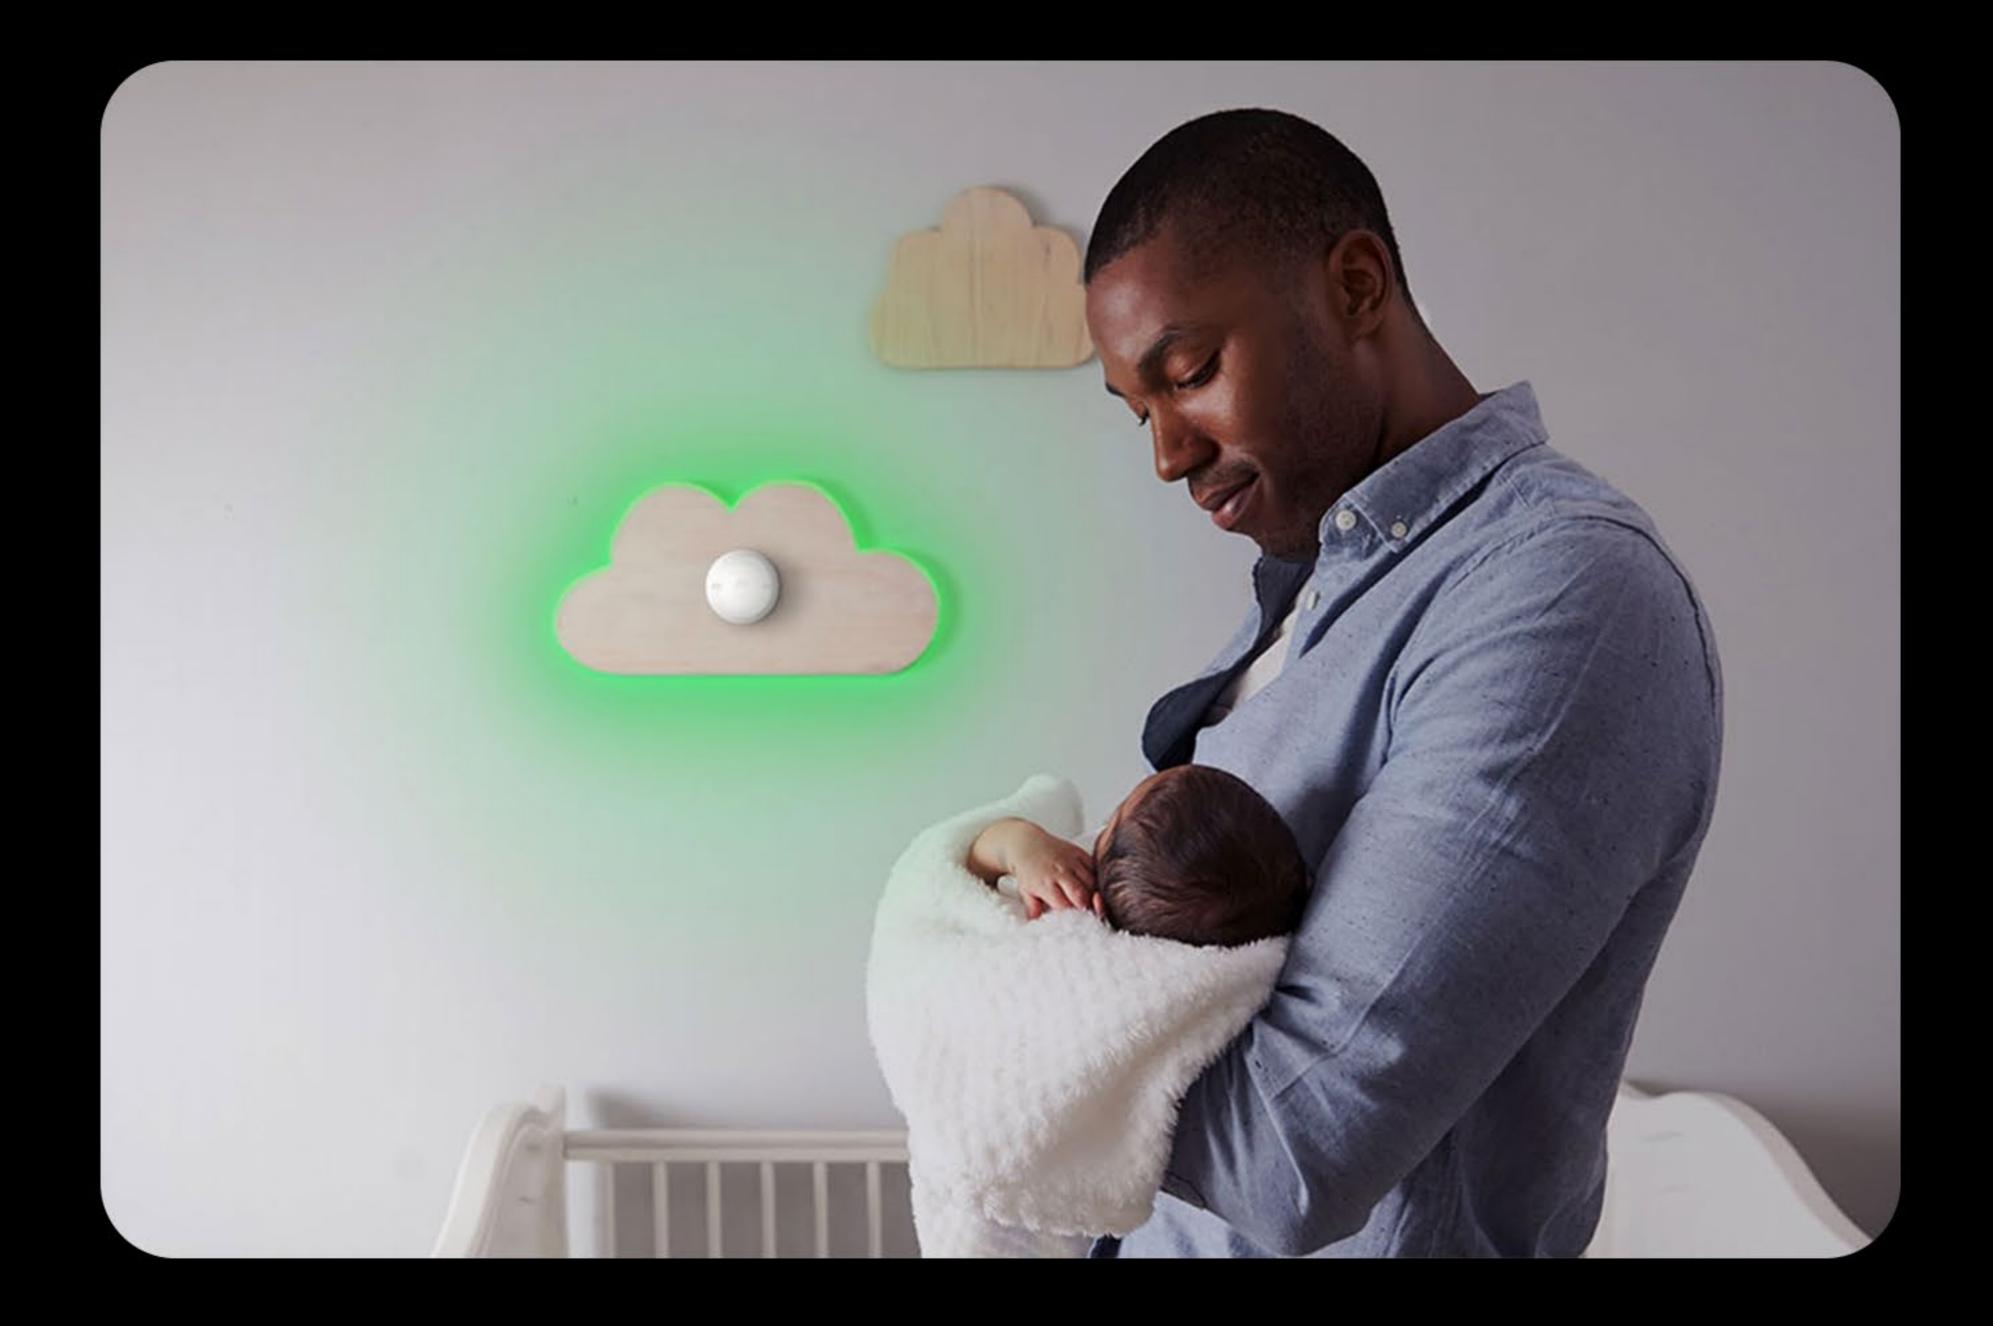

### Calm at first sight

Of course, you want everyone in your home to be healthy and happy. Fortunately, you can trust your RGBW to take care of the safety of your kids who cannot conjure up perfect conditions to play or develop yet. So when you enter bedroom of you Little Prince and see a green glow, you will know that everything is fine.

Temperature: **22,3°C** 

Air quality: **healthy** 

**FIBARO** RGBW Controller 2