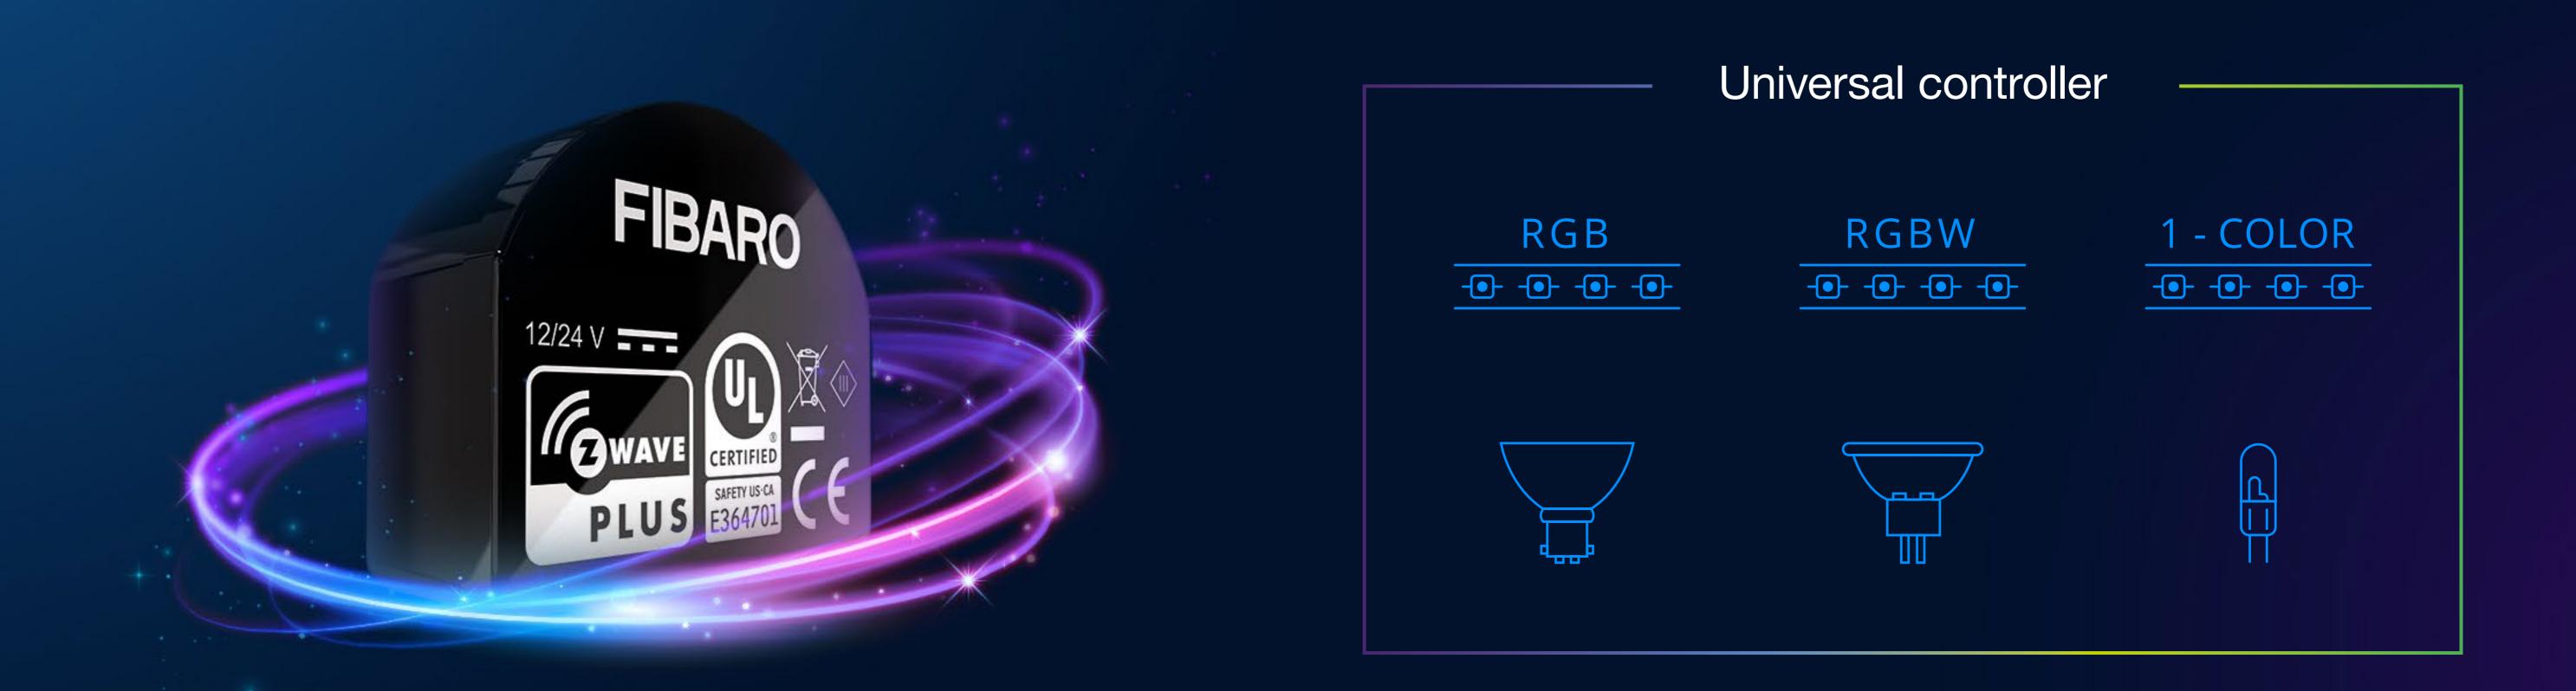

### **FIBARO**RGBW Controller 2

 $\sqrt{}$ 

Power metering

4 source of light control

Measurement from external sensors

## RGBW Controller 2 in Z-Wave 5 technology

RGBW Controller 2 is a controller characterized by the safety and reliability of the device created on the basis of earlier experience in building versatile controllers. Enjoy versatility and configuration options.

Burglary alarm!

Like a conductor before his orchestra you can control as many as four sources of light in the room. Thanks to this your light, which you have been using at the kitchen worktop, will patiently follow you to the dinner table, where you sit and dine with your family.