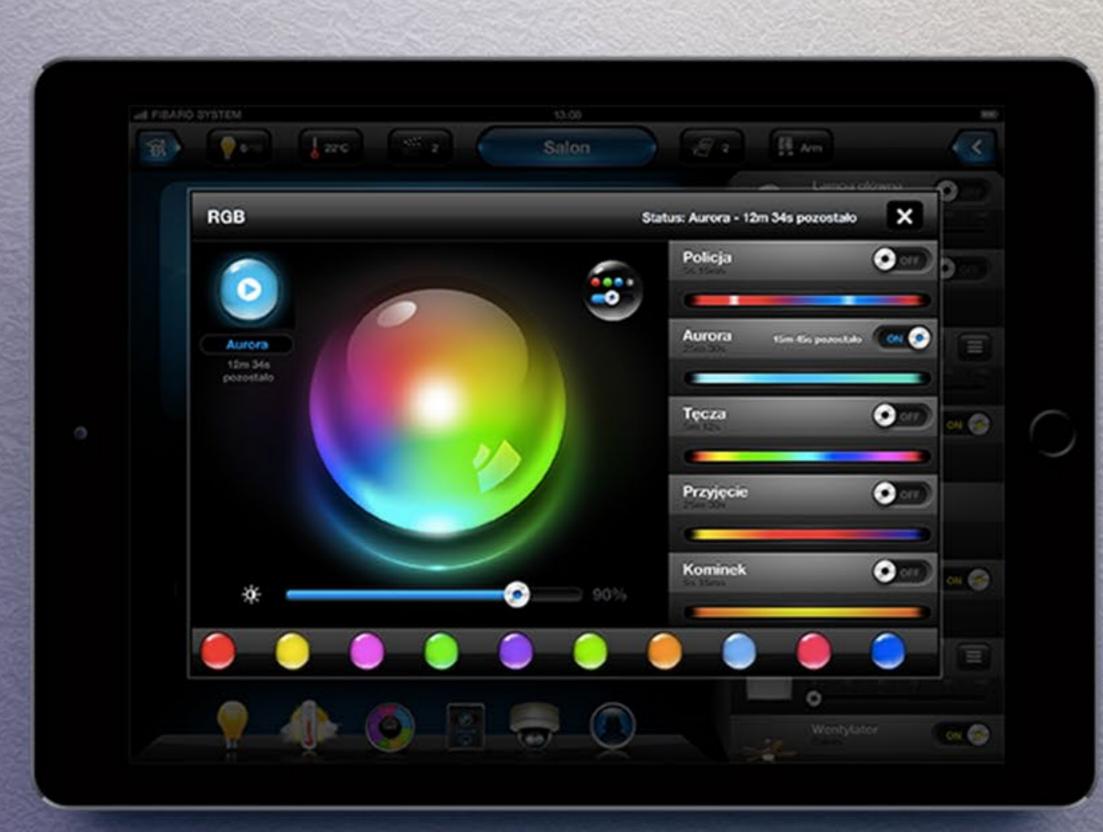

### Ideal temperature of light

**FIBARO RGBW Controller 2** 

RGBW will also help you become an artist-wizard and create your own light patterns. Just choose the appropriate colours, set them in the right order and play with the saturation and you will have exactly the world you have been dreaming about.

### Your personal selection of colours

#### Programme: Relax