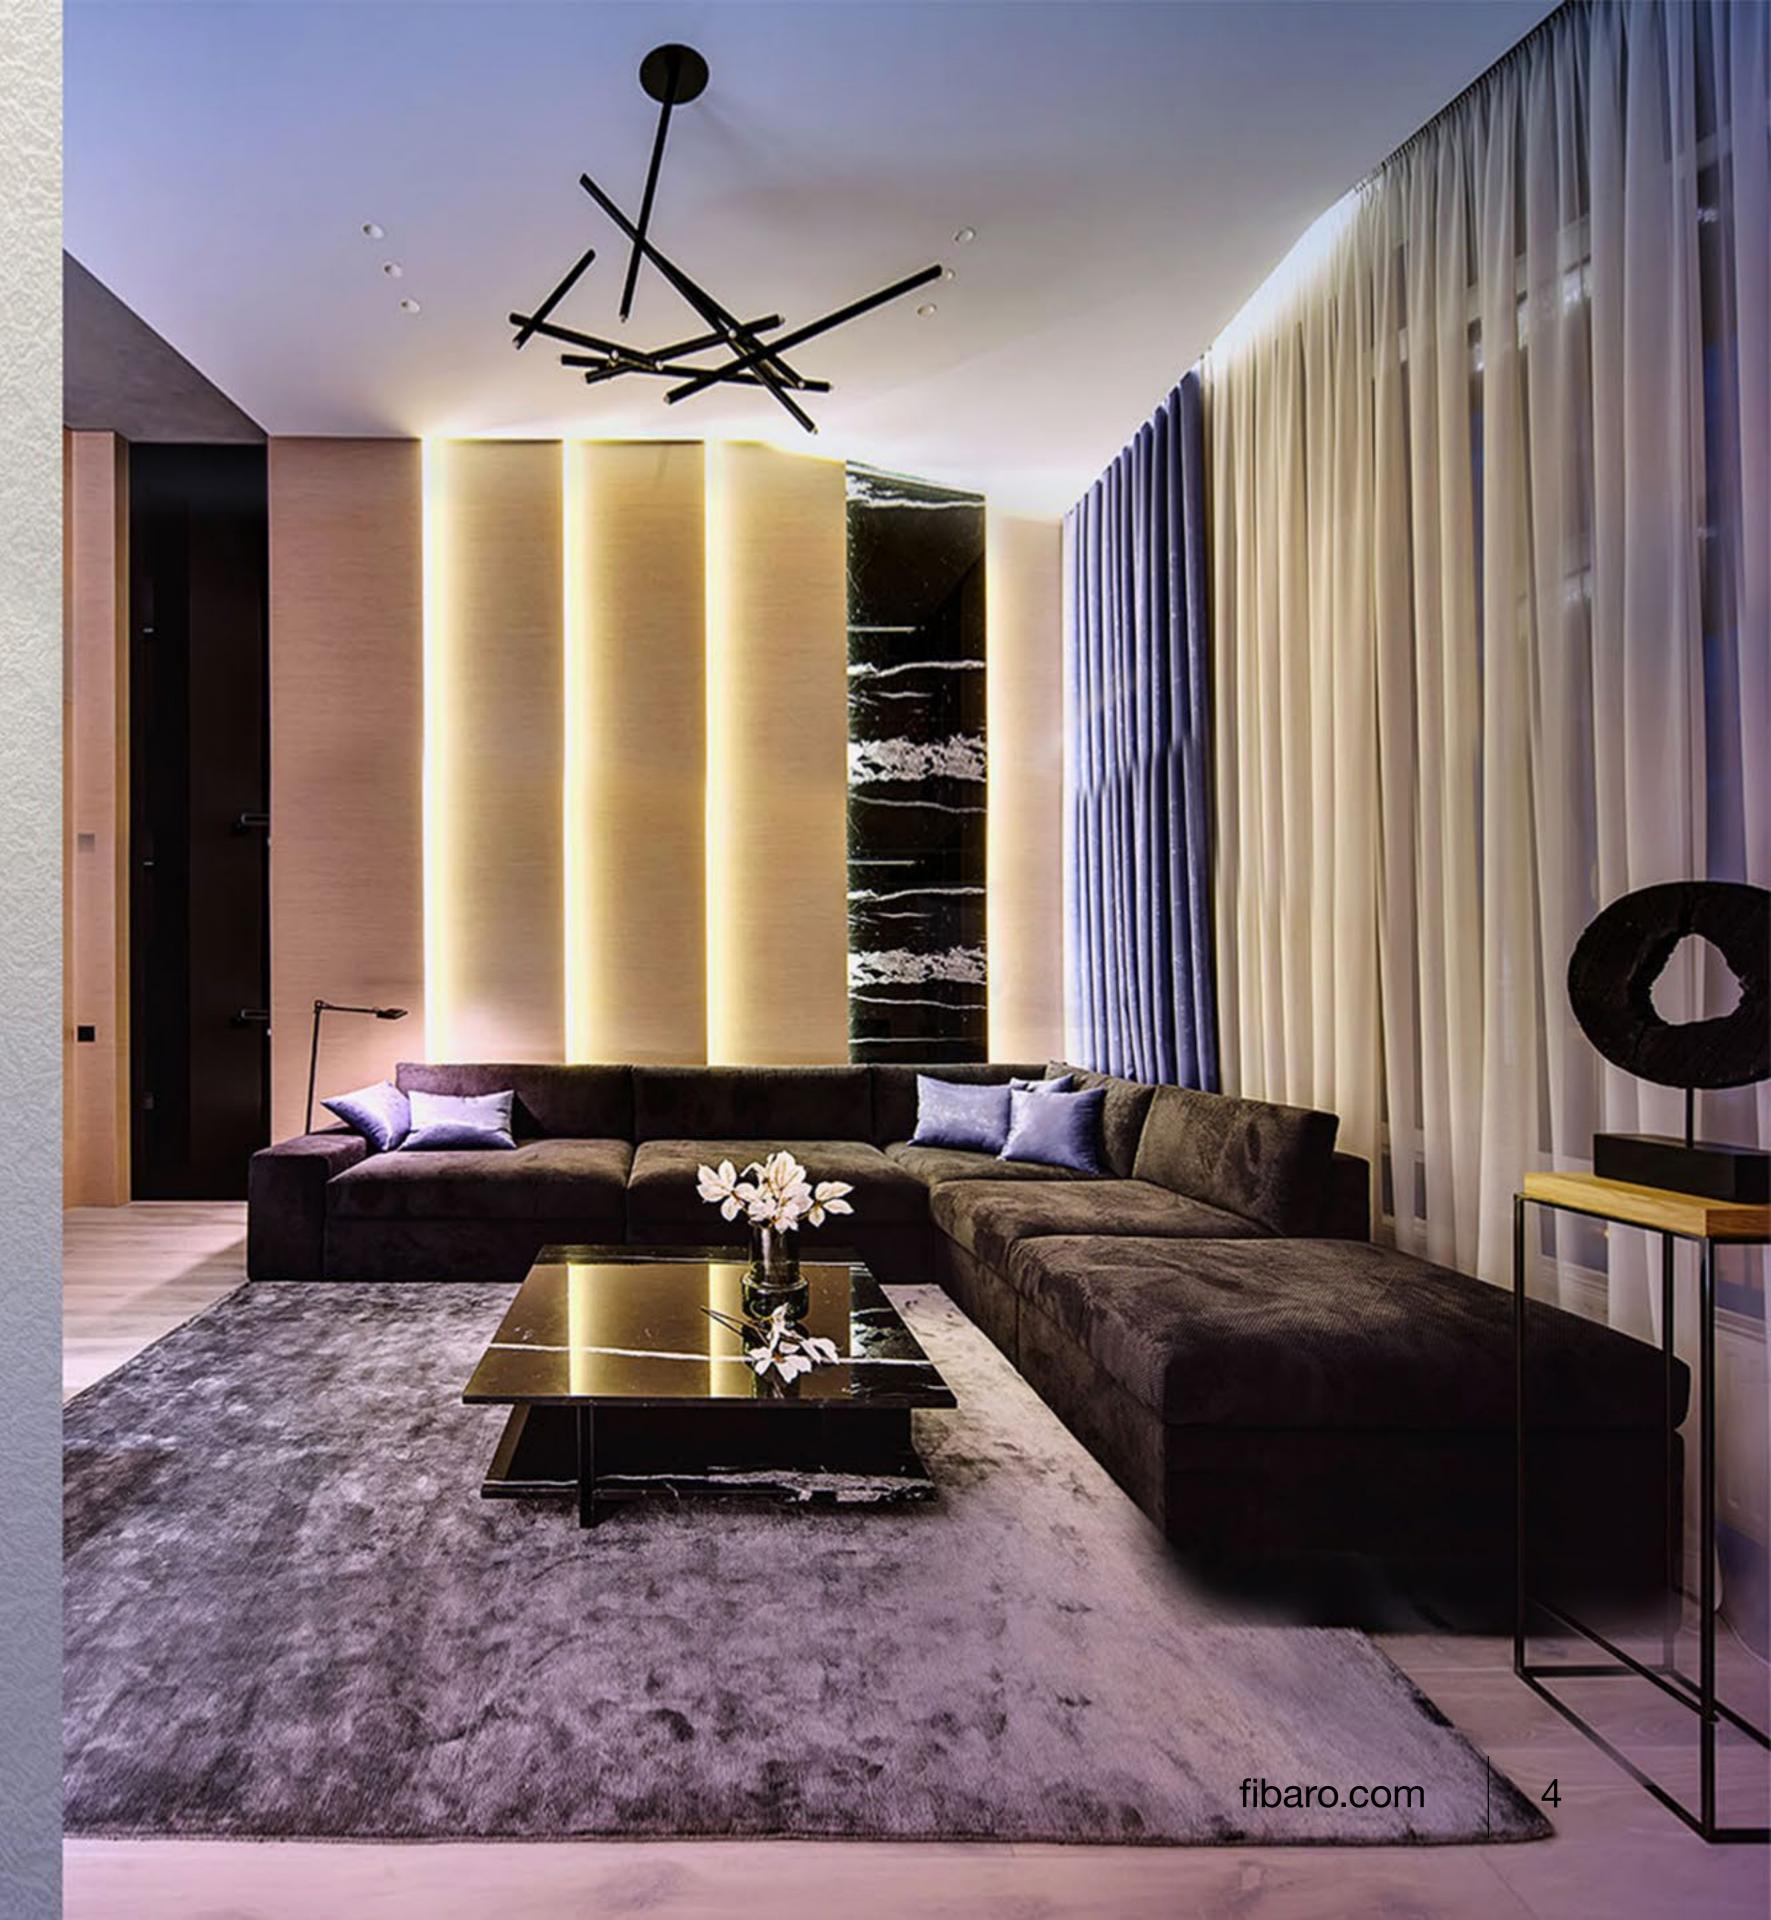

### Many images of the same interior

As your moods and needs change, RGBW will make it possible for you to adjust the colours to them. Surround yourself with atmospheric twilight when you and your family start watching a gripping movie. Fill your bathroom with warm yellows and oranges to transform it into a house spa. Let cosmic blue into your children's bathroom to make their every evening another space adventure.

# Spectacle of lights within a hand's reach

Nie trzeba wiele, by przestrzeń wokół Ciebie wypełniły nowe kolory. Wystarczy aplikacja w telefonie, a barwy zaczną się zmieniać, jakbyś mieszkał w zaczarowanym domu.