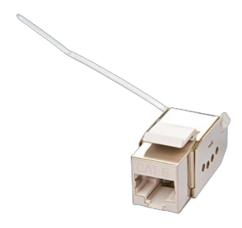

## Cat.6 STP Keystone Classic, toolless

No.: 25998

## **Description**

- Fully shielded CAT6 keystone
- Toolless with spring mechanism for easy insertion
- Compatible with AWG 22 to 24
- Colour coded to T568A/B
- 10 year warranty

Shielded RJ45 STP Keystone for Cat.6 Gigabit connections for modular use in patch panels, connectors and outlets, 360°

## **Technical details**

- RJ45 STP Cat.6 Gigabit compatible
- ETL and Delta certified for Cat.6
- Full 360 ° shielded Nickel plated brass housing
- Tool-free laying of the cable installation, it is only a side cutter for cutting off the protruding ends of the cable required
- For use with AWG 22 to 24 installation cables
- Shield contact on the metal housing of Keystones
- Colour encoding to international and European T568A / B colour code
- Dimensions (WxHxD) approx: 2.2 x 1.8 x 4 cm
- Weight approx 16g (without packaging)