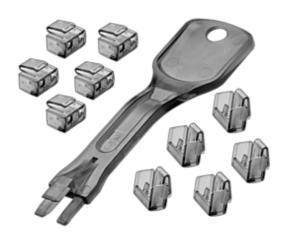

## RJ45 Port Blockers x 10 with Key

No.: 40470

## Description

Use this RJ45 port lock around RJ45 sockets to prevent unwanted connection of connection cables. Also prevents unauthorised access via the network.

The lock secures itself to the RJ45 port and can be removed with the attached key again. It locks with the front panel of the RJ45 port inside the housing prevent it from being simply pulled out.

- Contains 1 key with 10 locks
- Additional locks in packs of 20 without keys are available under Art. No.40471

Safety information: For safety reasons, please note that this lock can also be removed with skill and an appropriate tool.

Please note: this key is only compatible with the corresponding colour of port blocker.

© LINDY 2019