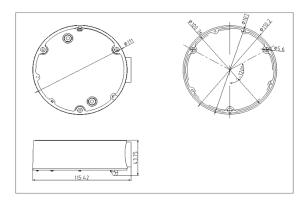

## **Dimension:**

#### **Parameter:**

| Model      | DS-1280ZJ-DM18   |
|------------|------------------|
|            | Junction Box for |
| Parameters | Dome Camera      |
| Appearance | Hikvision White  |
| Material   | Aluminum Alloy   |
| Dimension  | Ф111mm           |
| Weight     | 150g             |