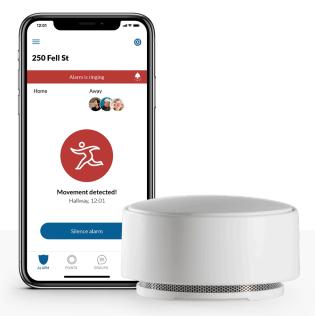

# Instant security alerts

If the unexpected should happen, Point sends a notification to your preferred device.

# **Fully Automatic Alarm**

Point knows the last person to leave your home and turns on the alarm automatically if you desire.