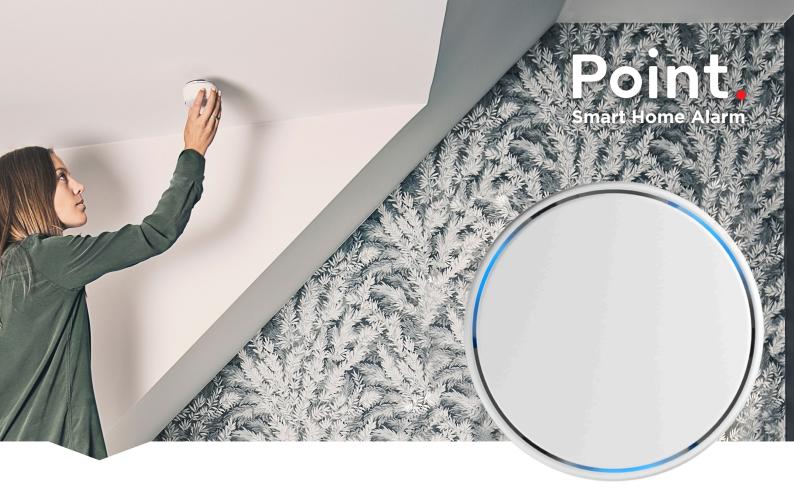

#### **Protect Your Home**

Point is a home security system designed with humans in mind. That means it's easy to use and install. It is also unique in respecting your privacy.