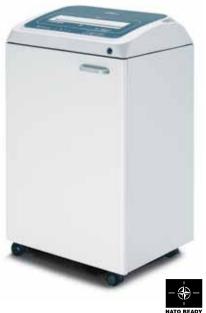

## KOBRA 270 TS HS

Throat width: 270mm
Security level DIN 66399: P-6 F-3

Security level DIN 32757: 5

Shred size: 0,8x9,5mm cross cut
Paper capacity\*: 8-10 A4 70gr; 7-8 A4 80gr

Shreddable Materials: Paper, Film

Net Weight: 50kg

EAN Code: 8 026064 998505

<sup>\*\* 530</sup> Watt for 110V/60Hz markets

## MAIN FEATURES

Speed:

Carbon hardened cutting knives, High precision design of cutting knives allows high shred loads with low power consumption. Motor thermal protection. 24 hours continuous duty motor: no duty cycle or timed cool down period. Bag full stop with light signal. KOBRA 270 TS shreds transparent material too: keeping the finger for 5 seconds on the forward control and the machine works continuously for 30 seconds.