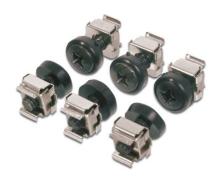

#### **Features**

- makes an easy installation of your 483 mm (19") components possible
- one set consists of 50 batches
- each batch consists of 50x screws, 50x cage nuts as well as 50x washers
- screws are available in black and silver color

## **Product Overview**

With the Installation Screw set you can install your components quick and easy to your 483 mm (19") network- or server cabinet. Whether you need to mount a shelf, a power distribution unit or cable management components - a safe and easy installation is ensured. The screws are available in black and silver color, so you can equip your cabinet according to your individual needs.