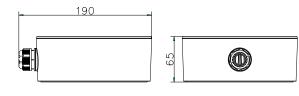

## **Dimension:**

#### Parameter:

| Model      | DS-1280ZJ-DM26   |
|------------|------------------|
|            | Junction Box for |
| Parameters | Dome Camera      |
| Appearance | Hikvision White  |
| Material   | Aluminum Alloy   |
| Dimension  | Φ165×65mm        |
| Weight     | 466g             |