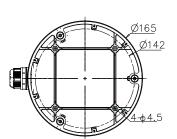

## **Dimension:**

#### Parameter:

| Model      | DS-1280ZJ-DM26   |
|------------|------------------|
|            | Junction Box for |
| Parameters | Dome Camera      |
| Appearance | Hikvision White  |
| Material   | Aluminum Alloy   |
| Dimension  | Φ165×65mm        |
| Weight     | 466g             |