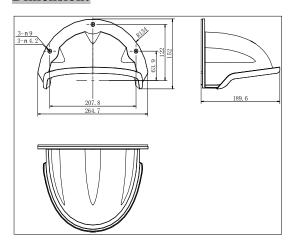

#### **Dimension:**

### Parameter:

| Model      | DS-1250ZJ                          |
|------------|------------------------------------|
|            | Rain Shade for Outdoor Dome Camera |
| Parameters |                                    |
| Appearance | Hikvision White                    |
| Material   | Composite Fibre                    |
| Dimension  | 264.7*152*189.6 mm                 |
| Weight     | 199g                               |