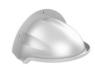

# **DS-1250ZJ**

## Rain Shade for Outdoor Dome Camera

## **Features:**

- Composite fibre material with good tenacity and high reliability;
- Water chute design for preventing rainwater from flowing to camera housing;
- Prevent direct sunlight and improve image quality;
- Rain protection and six -level windproof;
- Weaken the possibility of freezing;