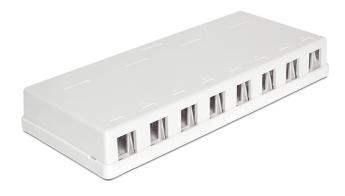

# Delock Keystone Surface Mounted Box 8 Port

## Description

This empty box by Delock can be used as a junction box on the wall or in enclosures. With its standardized dimensions, it is suitable for easy snap-in mounting of 8 Keystone modules.

#### Specification

- 8 Keystone ports 19.2 x 14.9 mm
- Cable routing 180°
- Integrated name plate
- Colour: white
- Dimensions (LxWxH): ca. 94.0 x 218.0 x 30.5 mm