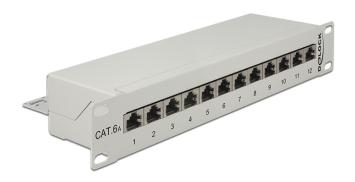

# Delock 10" Patch Panel 12 Port Cat.6A grey

## Description

This Patch Panel by Delock can be mounted in a 10" rack. At the LSA blocks you can install up to 12 network cables with a punch down tool.

## **Specification**

Connectors:

external: 12 x RJ45 jack internal: LSA block

- For mounting in 10" racks, 1U
- Cable routing 180°
- Shielded
- Compliant with Cat.6<sub>A</sub> requirements of ISO/IEC 11801 Edition 2.2, EN 50173-1:2011 and EN 60603-7-51, Cat.6A of ANSI/TIA 568-C.2
- TIA-568A/B pinout
- Cable diameter up to 0.644 mm (22 26 AWG)
- For solid or stranded wire
- Metal housing
- Colour: light grey RAL 7035
- Dimensions (LxWxH): ca. 254 x 109 x 44 mm