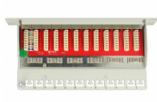

## Description

This Patch Panel by Delock can be mounted in a 10" rack. At the LSA blocks you can install up to 12 network cables with a punch down tool.

## **Specification**

Connectors:

external: 12 x RJ45 jack internal: LSA block

- For mounting in 10" racks, 1U
- Cable routing 180°
- Shielded
- Compliant with Cat.6<sub>A</sub> requirements of ISO/IEC 11801 Edition 2.2, EN 50173-1:2011 and EN 60603-7-51, Cat.6A of ANSI/TIA 568-C.2
- TIA-568A/B pinout
- Cable diameter up to 0.644 mm (22 26 AWG)
- For solid or stranded wire
- Metal housing
- Colour: light grey RAL 7035
- Dimensions (LxWxH): ca. 254 x 109 x 44 mm