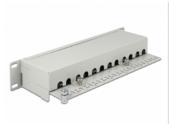

## Description

This Patch Panel by Delock can be mounted in a 10" rack. At the LSA blocks you can install up to 12 network cables with a punch down tool.

## **Specification**

Connectors:

external: 12 x RJ45 jack internal: LSA block

- For mounting in 10" racks, 1U
- Cable routing 180°
- Shielded
- Compliant with Cat.6<sub>A</sub> requirements of ISO/IEC 11801 Edition 2.2, EN 50173-1:2011 and EN 60603-7-51, Cat.6A of ANSI/TIA 568-C.2
- TIA-568A/B pinout
- Cable diameter up to 0.644 mm (22 26 AWG)
- For solid or stranded wire
- Metal housing
- Colour: light grey RAL 7035
- Dimensions (LxWxH): ca. 254 x 109 x 44 mm