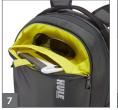

# THULE SUBTERRA BACKPACK 23L

A sleek travel backpack that protects electronics and includes a PowerPocket to manage cords between your device and mobile charger.

- Protects your laptop (15" MacBook Pro® or 15.6" PC) in the padded laptop sleeve with SafeEdge construction
- Protect your tablet in the dedicated storage pocket with soft, interior lining
- Cords are neatly managed between your device and your mobile charger in the internal PowerPocket
- Carry comfortably with breathable perforated EVA shoulder straps with mesh covering and padded back panel
- Carry comfortably with the adjustable and removable sternum
- 6. Make traveling easier by attaching to rolling luggage using the pass-through panel
- Padded interior pocket protects your phone, sunglasses or other
- Convenient organization pockets help you easily locate smaller items
- Securely keep small items within reach in the zippered side pocket