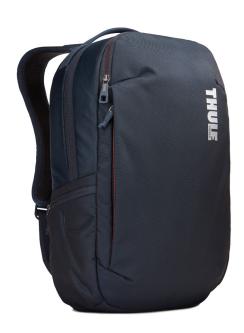

# THULE SUBTERRA BACKPACK 23L

A sleek travel backpack that protects electronics and includes a PowerPocket to manage cords between your device and mobile charger.

- Protects your laptop (15" MacBook Pro® or 15.6" PC) in the padded laptop sleeve with SafeEdge construction
- Protect your tablet in the dedicated storage pocket with soft, interior lining
- Cords are neatly managed between your device and your mobile charger in the internal PowerPocket
- Carry comfortably with breathable perforated EVA shoulder straps with mesh covering and padded back panel
- Carry comfortably with the adjustable and removable sternum
- 6. Make traveling easier by attaching to rolling luggage using the pass-through panel
- Padded interior pocket protects your phone, sunglasses or other
- Convenient organization pockets help you easily locate smaller items
- Securely keep small items within reach in the zippered side pocket

Dark Shadow

Mineral

Ember

COLOR

| MODEL NUMBER | UPC / EAN CODE |  |
|--------------|----------------|--|
| NUDEL NUMBER | UPC / EAN CODE |  |

3203437 085854238991 3203438 085854239004 085854239011 3203439