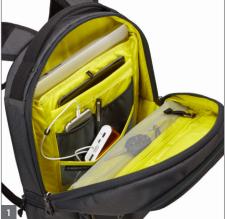

# THULE SUBTERRA BACKPACK 23L

A sleek travel backpack that protects electronics and includes a PowerPocket to manage cords between your device and mobile charger.

- Protects your laptop (15" MacBook Pro® or 15.6" PC) in the padded laptop sleeve with SafeEdge construction
- Protect your tablet in the dedicated storage pocket with soft, interior lining
- Cords are neatly managed between your device and your mobile charger in the internal PowerPocket
- Carry comfortably with breathable perforated EVA shoulder straps with mesh covering and padded back panel
- Carry comfortably with the adjustable and removable sternum
- 6. Make traveling easier by attaching to rolling luggage using the pass-through panel
- Padded interior pocket protects your phone, sunglasses or other
- Convenient organization pockets help you easily locate smaller items
- Securely keep small items within reach in the zippered side pocket