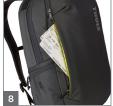

# THULE SUBTERRA BACKPACK 23L

A sleek travel backpack that protects electronics and includes a PowerPocket to manage cords between your device and mobile charger.

- Protects your laptop (15" MacBook Pro® or 15.6" PC) in the padded laptop sleeve with SafeEdge construction
- Protect your tablet in the dedicated storage pocket with soft, interior lining
- Cords are neatly managed between your device and your mobile charger in the internal PowerPocket
- Carry comfortably with breathable perforated EVA shoulder straps with mesh covering and padded back panel
- Carry comfortably with the adjustable and removable sternum
- 6. Make traveling easier by attaching to rolling luggage using the pass-through panel
- Padded interior pocket protects your phone, sunglasses or other
- Convenient organization pockets help you easily locate smaller items
- Securely keep small items within reach in the zippered side pocket