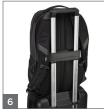

# THULE SUBTERRA BACKPACK 23L

A sleek travel backpack that protects electronics and includes a PowerPocket to manage cords between your device and mobile charger.

- Protects your laptop (15" MacBook Pro® or 15.6" PC) in the padded laptop sleeve with SafeEdge construction
- Protect your tablet in the dedicated storage pocket with soft, interior lining
- Cords are neatly managed between your device and your mobile charger in the internal PowerPocket
- Carry comfortably with breathable perforated EVA shoulder straps with mesh covering and padded back panel
- Carry comfortably with the adjustable and removable sternum
- 6. Make traveling easier by attaching to rolling luggage using the pass-through panel
- Padded interior pocket protects your phone, sunglasses or other
- Convenient organization pockets help you easily locate smaller items
- Securely keep small items within reach in the zippered side pocket