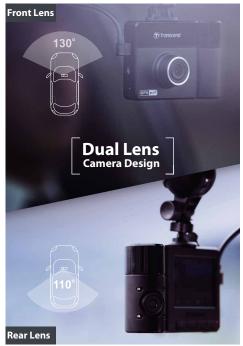

## **Car Video Recorder** | DrivePro<sup>™</sup> 520

For those who extremely care about the road and personal safety, the DrivePro 520 is an ideal dual lens car video recorder that provides its drivers and passengers with optimum protection. Featuring a 130° view angle, a large f/1.8 aperture and 6 glass lens, the front-lens camera of the DrivePro 520 captures crystal-clear Full HD 1080P (30fps) videos with every detail happening on the road. The 180° rotatable rear-lens comes with the four Infrared LEDs, allowing you to record sharp in-car videos at night or in low light conditions.

| Ordering Information                                        | Transcend                                                                                |
|-------------------------------------------------------------|------------------------------------------------------------------------------------------|
| TS32GDP520A (Adhesive Mount)<br>TS32GDP520M (Suction Mount) | Transcend High Endurance 3208 ® MS2 32GB (ii) Includes a 32GB High Endurance memory card |
| Dimensions                                                  | 96.2mm × 64.5mm x 43.9mm (3.79" x 2.54" x 1.73")                                         |
| Weight                                                      | 108g (3.81oz)                                                                            |
| Display Type and Size                                       | 2.4" color LCD                                                                           |
| Lens                                                        | Front: F/1.8, 130° wide angle, Rear: F/2.8, 110° angle                                   |
| Power Supply                                                | Car Adapter Input DC12V~24V, Output DC 5V 1A                                             |
| Video Formats                                               | H.264 (MOV: up to 1920x1080P 30fps)                                                      |
| Operating Temperature                                       | -20°C (-4°F) ~ 65°C (149°F)                                                              |
| Storage Temperature                                         | -25°C (-13°F) ~ 70°C (158°F)                                                             |
| Certificates                                                | CE, FCC, BSMI, KC, NCC, MIC                                                              |
| Warranty                                                    | Two-year Limited                                                                         |
|                                                             |                                                                                          |