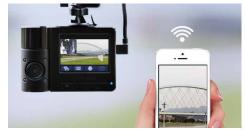

Infrared LEDs Make Videos Sharp at Night\*

Instantly View and Download Videos via Wi-Fi

- Motion G-Sensor detects impacts and automatically protects current recording
- F/1.8 aperture and 130° viewing angle for clear and smooth 1080P recordings
- Handy snapshot to take photos while recording
- Exclusive Drive Pro New App for downloading and streaming videos  $\,$
- Free 32GB High Endurance microSD memory card included
- \* Footage recorded with infrared LED will be in grayscale