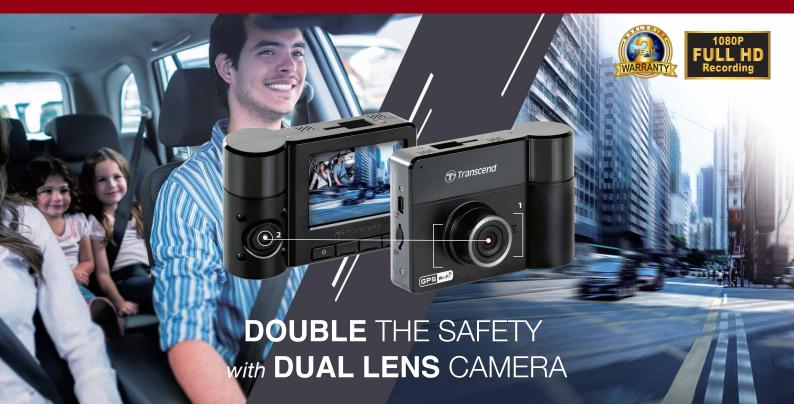

## **Car Video Recorder** | DrivePro<sup>™</sup> 520

For those who extremely care about the road and personal safety, the DrivePro 520 is an ideal dual lens car video recorder that provides its drivers and passengers with optimum protection. Featuring a 130° view angle, a large f/1.8 aperture and 6 glass lens, the front-lens camera of the DrivePro 520 captures crystal-clear Full HD 1080P (30fps) videos with every detail happening on the road. The 180° rotatable rear-lens comes with the four Infrared LEDs, allowing you to record sharp in-car videos at night or in low light conditions.