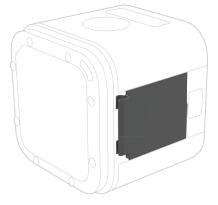

# REPLACEMENT DOOR (HERO5 SESSION<sup>™</sup>)

This replacement door protects the input and output port on your HERO5 Session. It keeps water, dirt and debris out of the USB port and microSD card slot. If the original door on your GoPro gets lost or damaged, use this replacement door.

## FEATURES

- Replacement door for HERO5 Session
- · Intuitive design snaps into place
- $\cdot$  Maintains 10 m (33 ft) waterproof rating for HERO5 Session