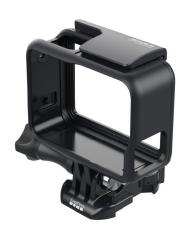

## THE FRAME (HERO5 BLACK)

This replacement frame is the smallest, lightest way to mount your HERO5 Black. It enables ultra-compact, low-profile mounting, optimal audio capture during low-speed activities, and full-time access to the camera's USB-C and HDMI ports.

## **FEATURES**

- · Replacement mounting frame for HERO5 Black
- · Smallest, lightest way to mount your HERO5 Black
- · Minimalist design for compact, low-profile mounting
- · Enables optimal audio capture during low-speed activities
- · Allows full-time access to USB-C and HDMI ports for convenient data offload, live-feed video and charging