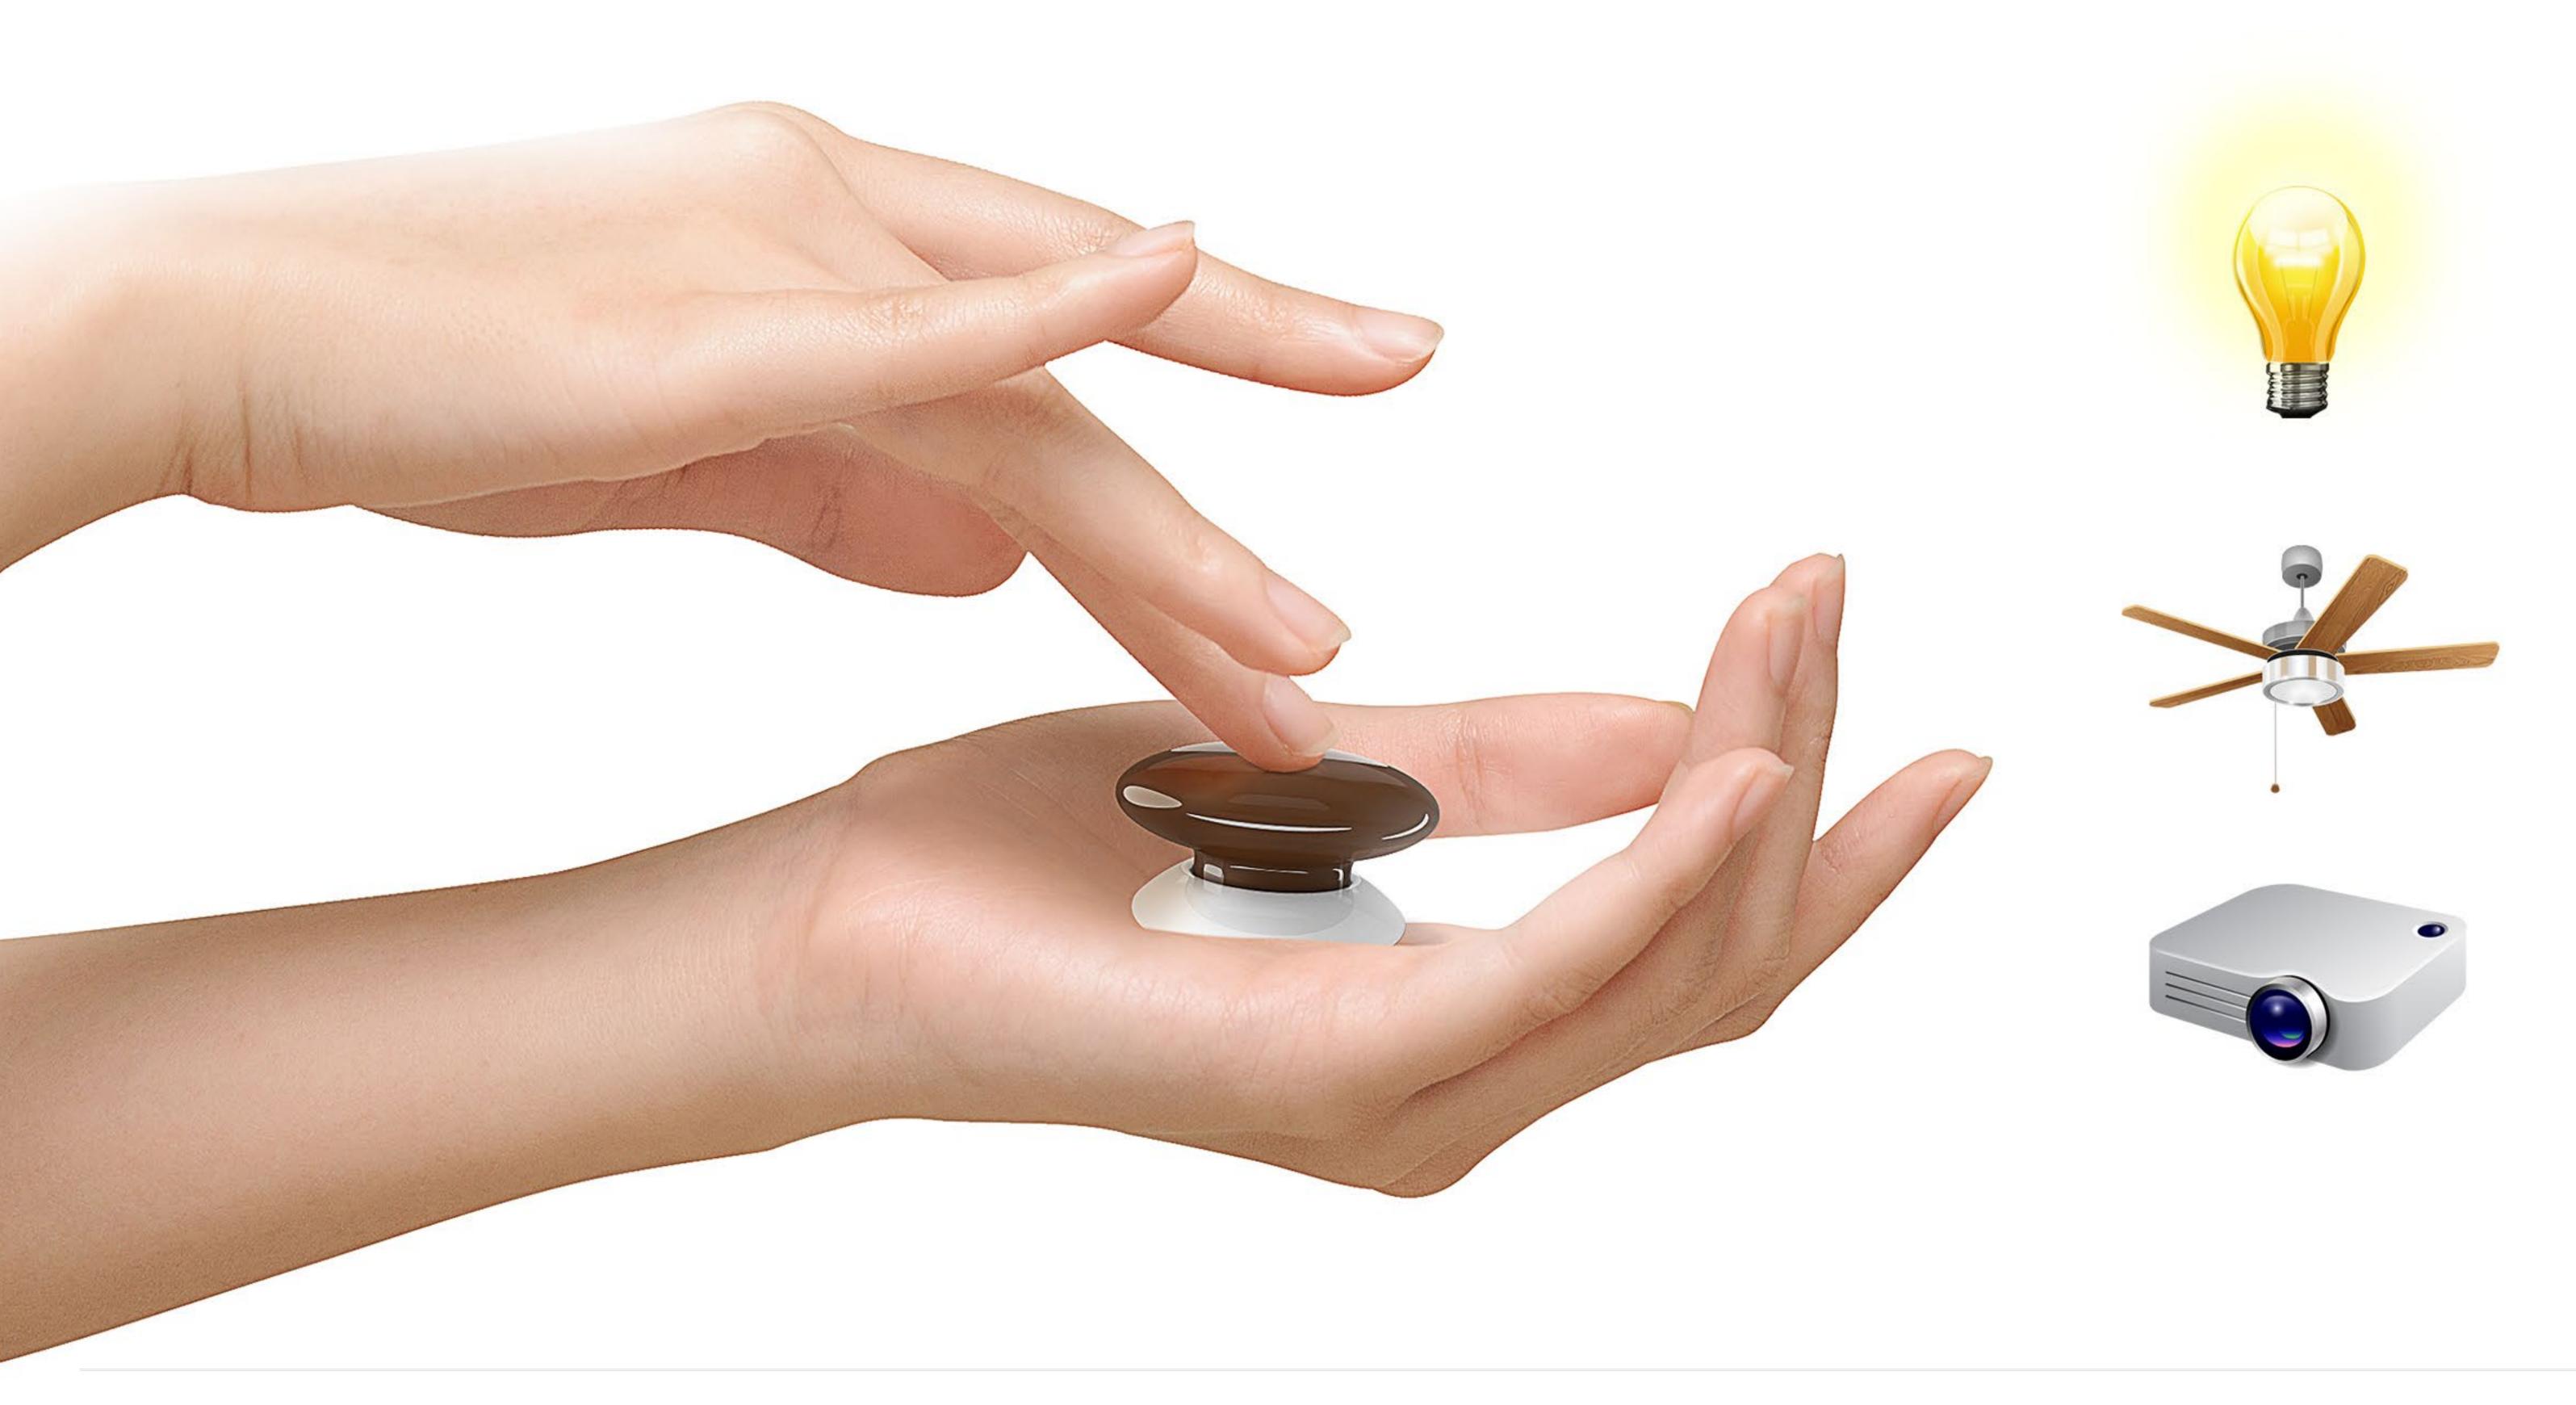

# THE BUTTON - HOME ON

Manually activate or deactivate any device and actions within FIBARO system.

# SIMPLICITY AND HUNDREDS OF POSSIBLE USES

The Button allows you to manually activate and deactivate any both electrical device of your choice as well as actions within the FIBARO system. From something as simple as lighting a bulb to complex sequences.

# CLICK SEQUENCES AND EVEN MORE POSSIBILITIES

The Button recognizes up to 6 different actions. One click can turn off the light, two clicks can activate the AC unit, and holding the button down can trigger a customized scene.