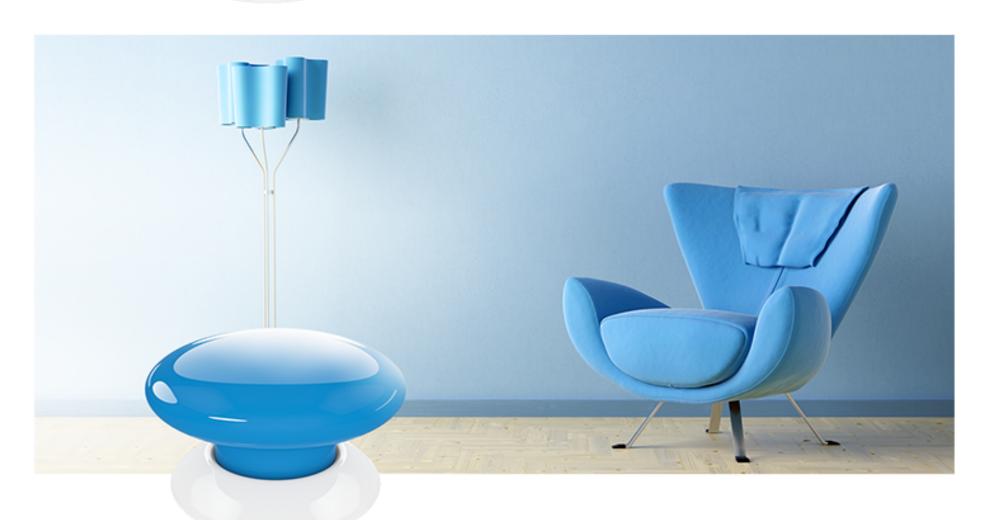

# CHOOSE YOUR COLOR

Available in several different colors, The Button can improve the ambiance of any room.