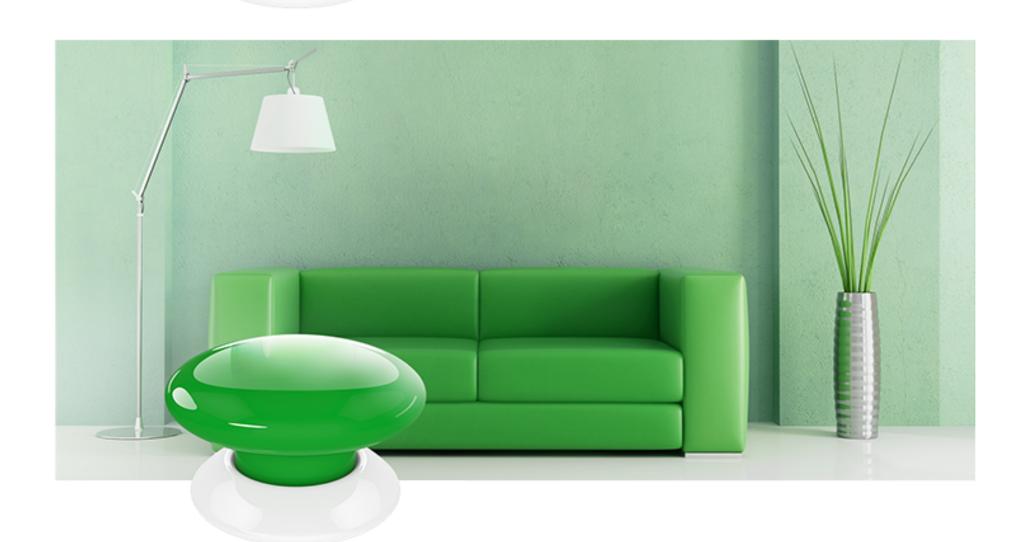

# CHOOSE YOUR COLOR

Available in several different colors, The Button can improve the ambiance of any room.