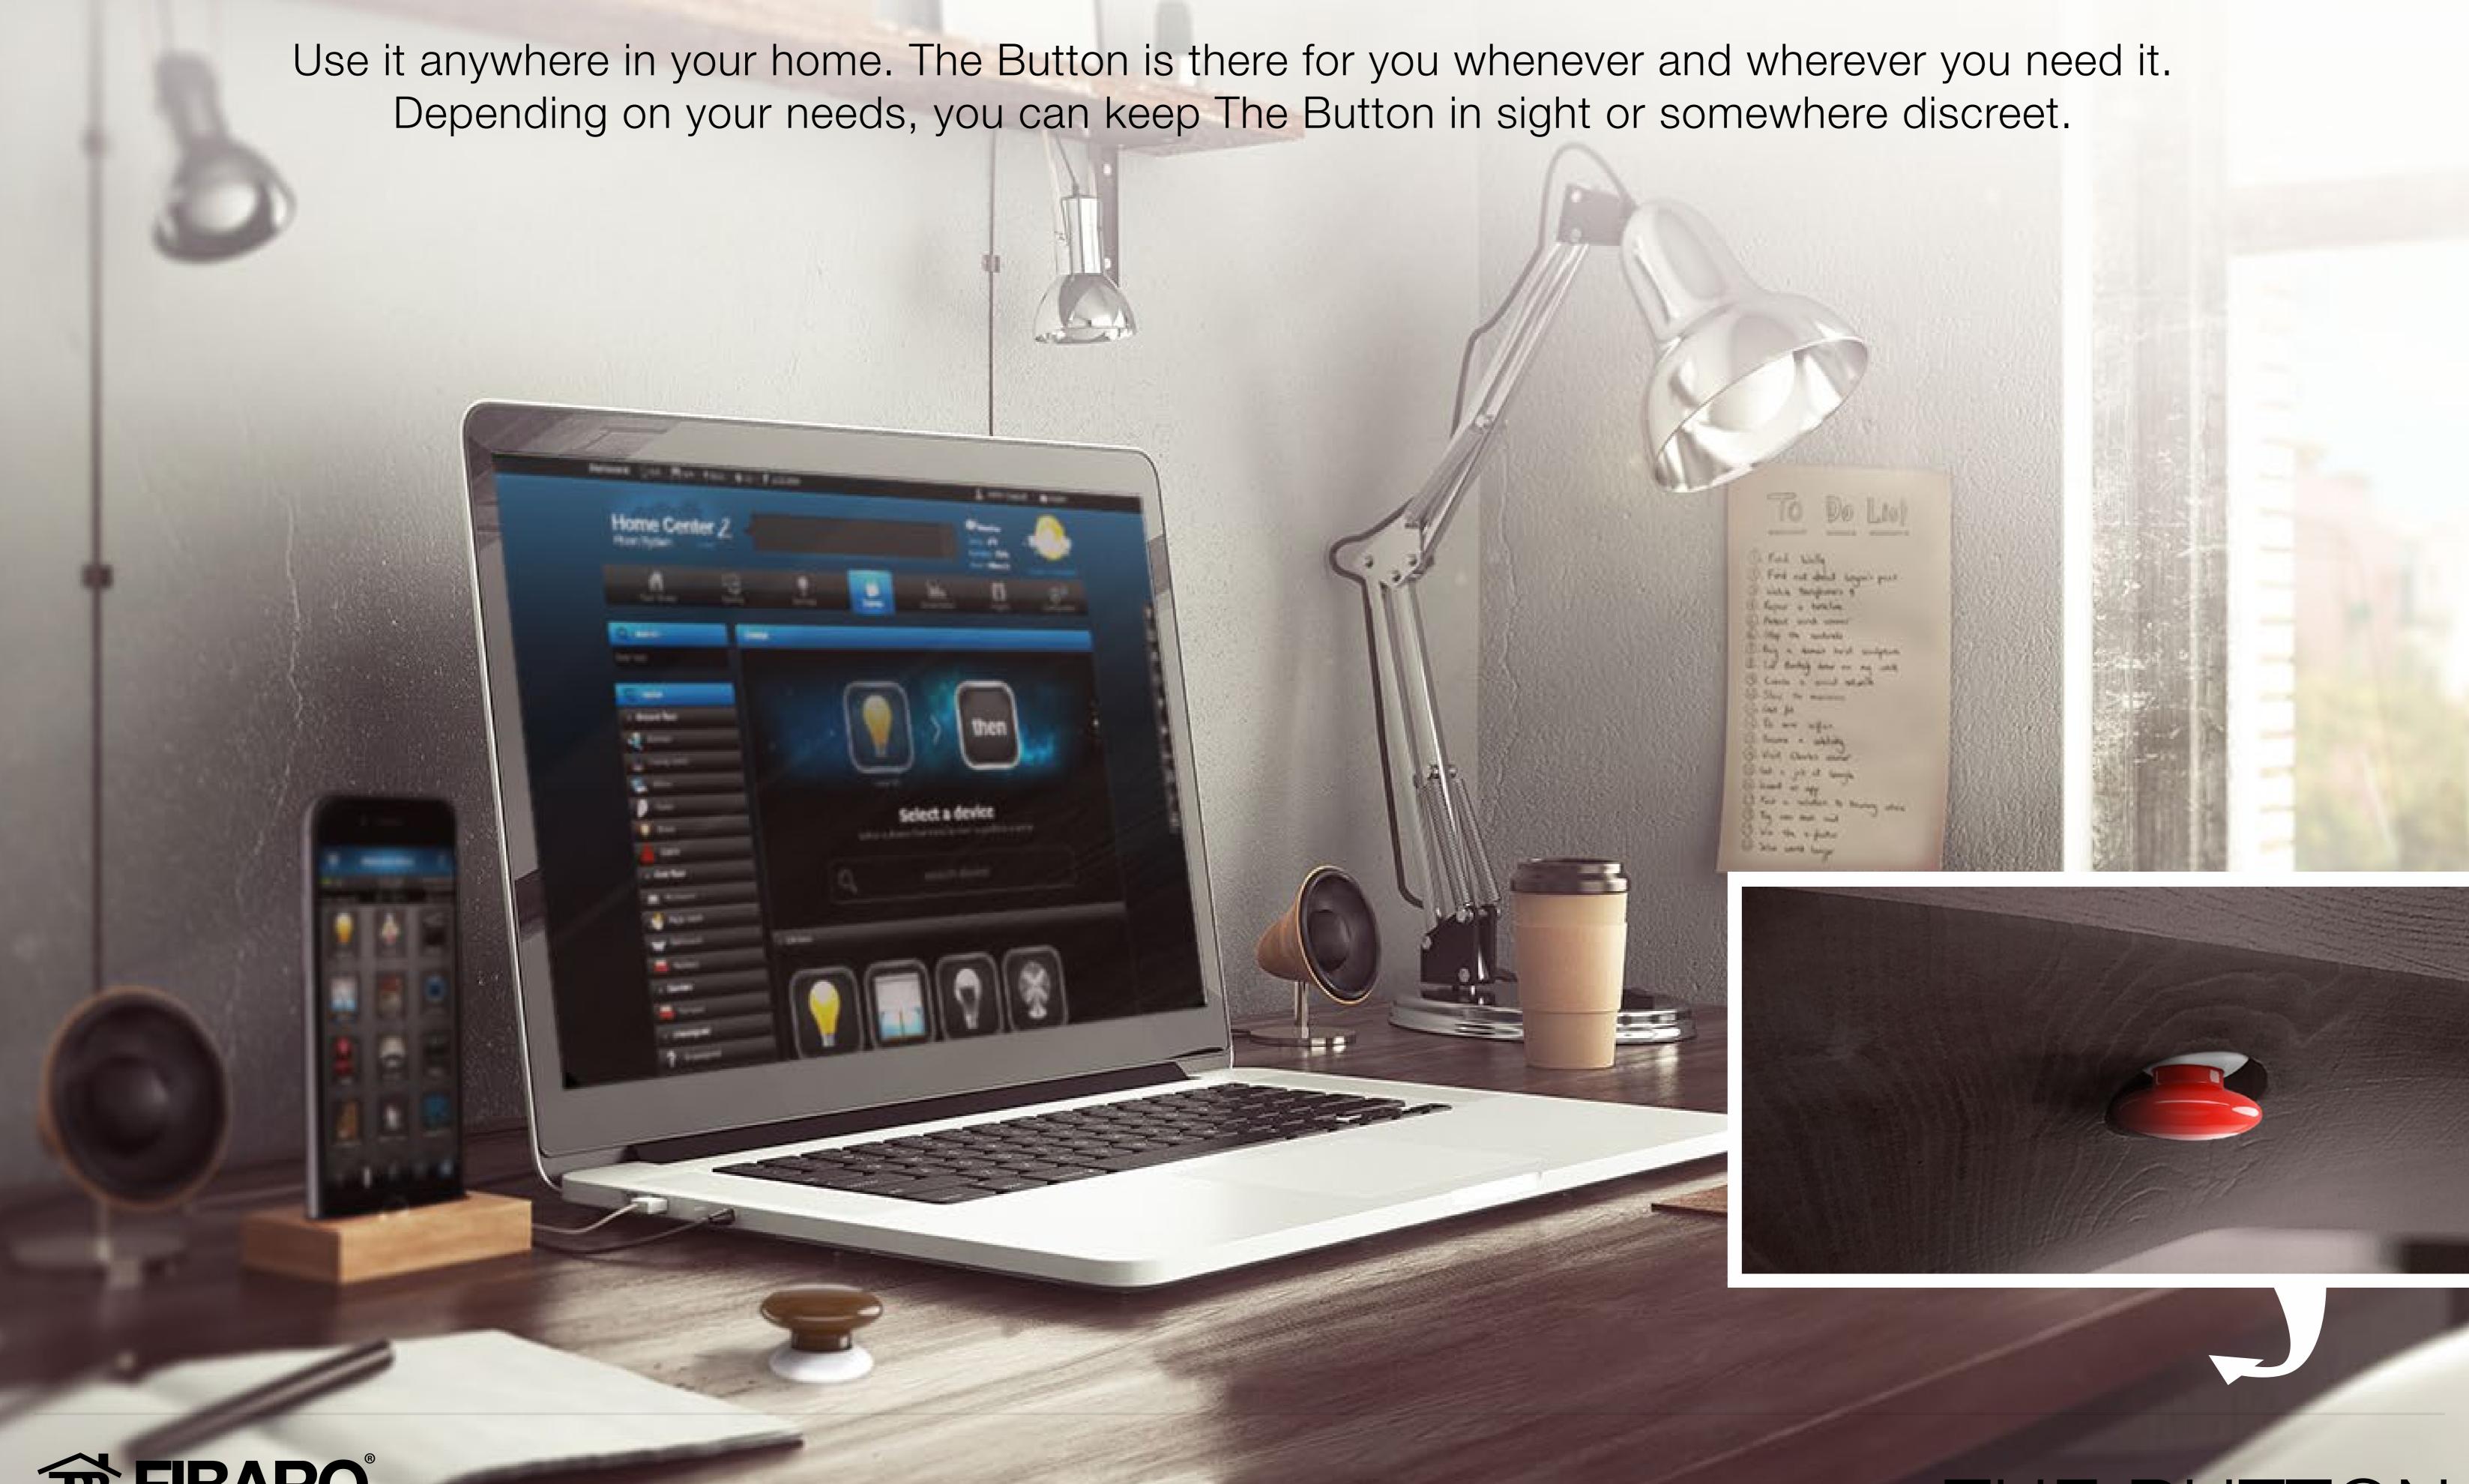

# ALWAYS CLOSE, VISIBLE OR HIDDEN

THE BUTTON

# EASY TO SYNCHRONIZE WITH YOUR SYSTEM

Adding The Button to your FIBARO system is almost as simple as using it.