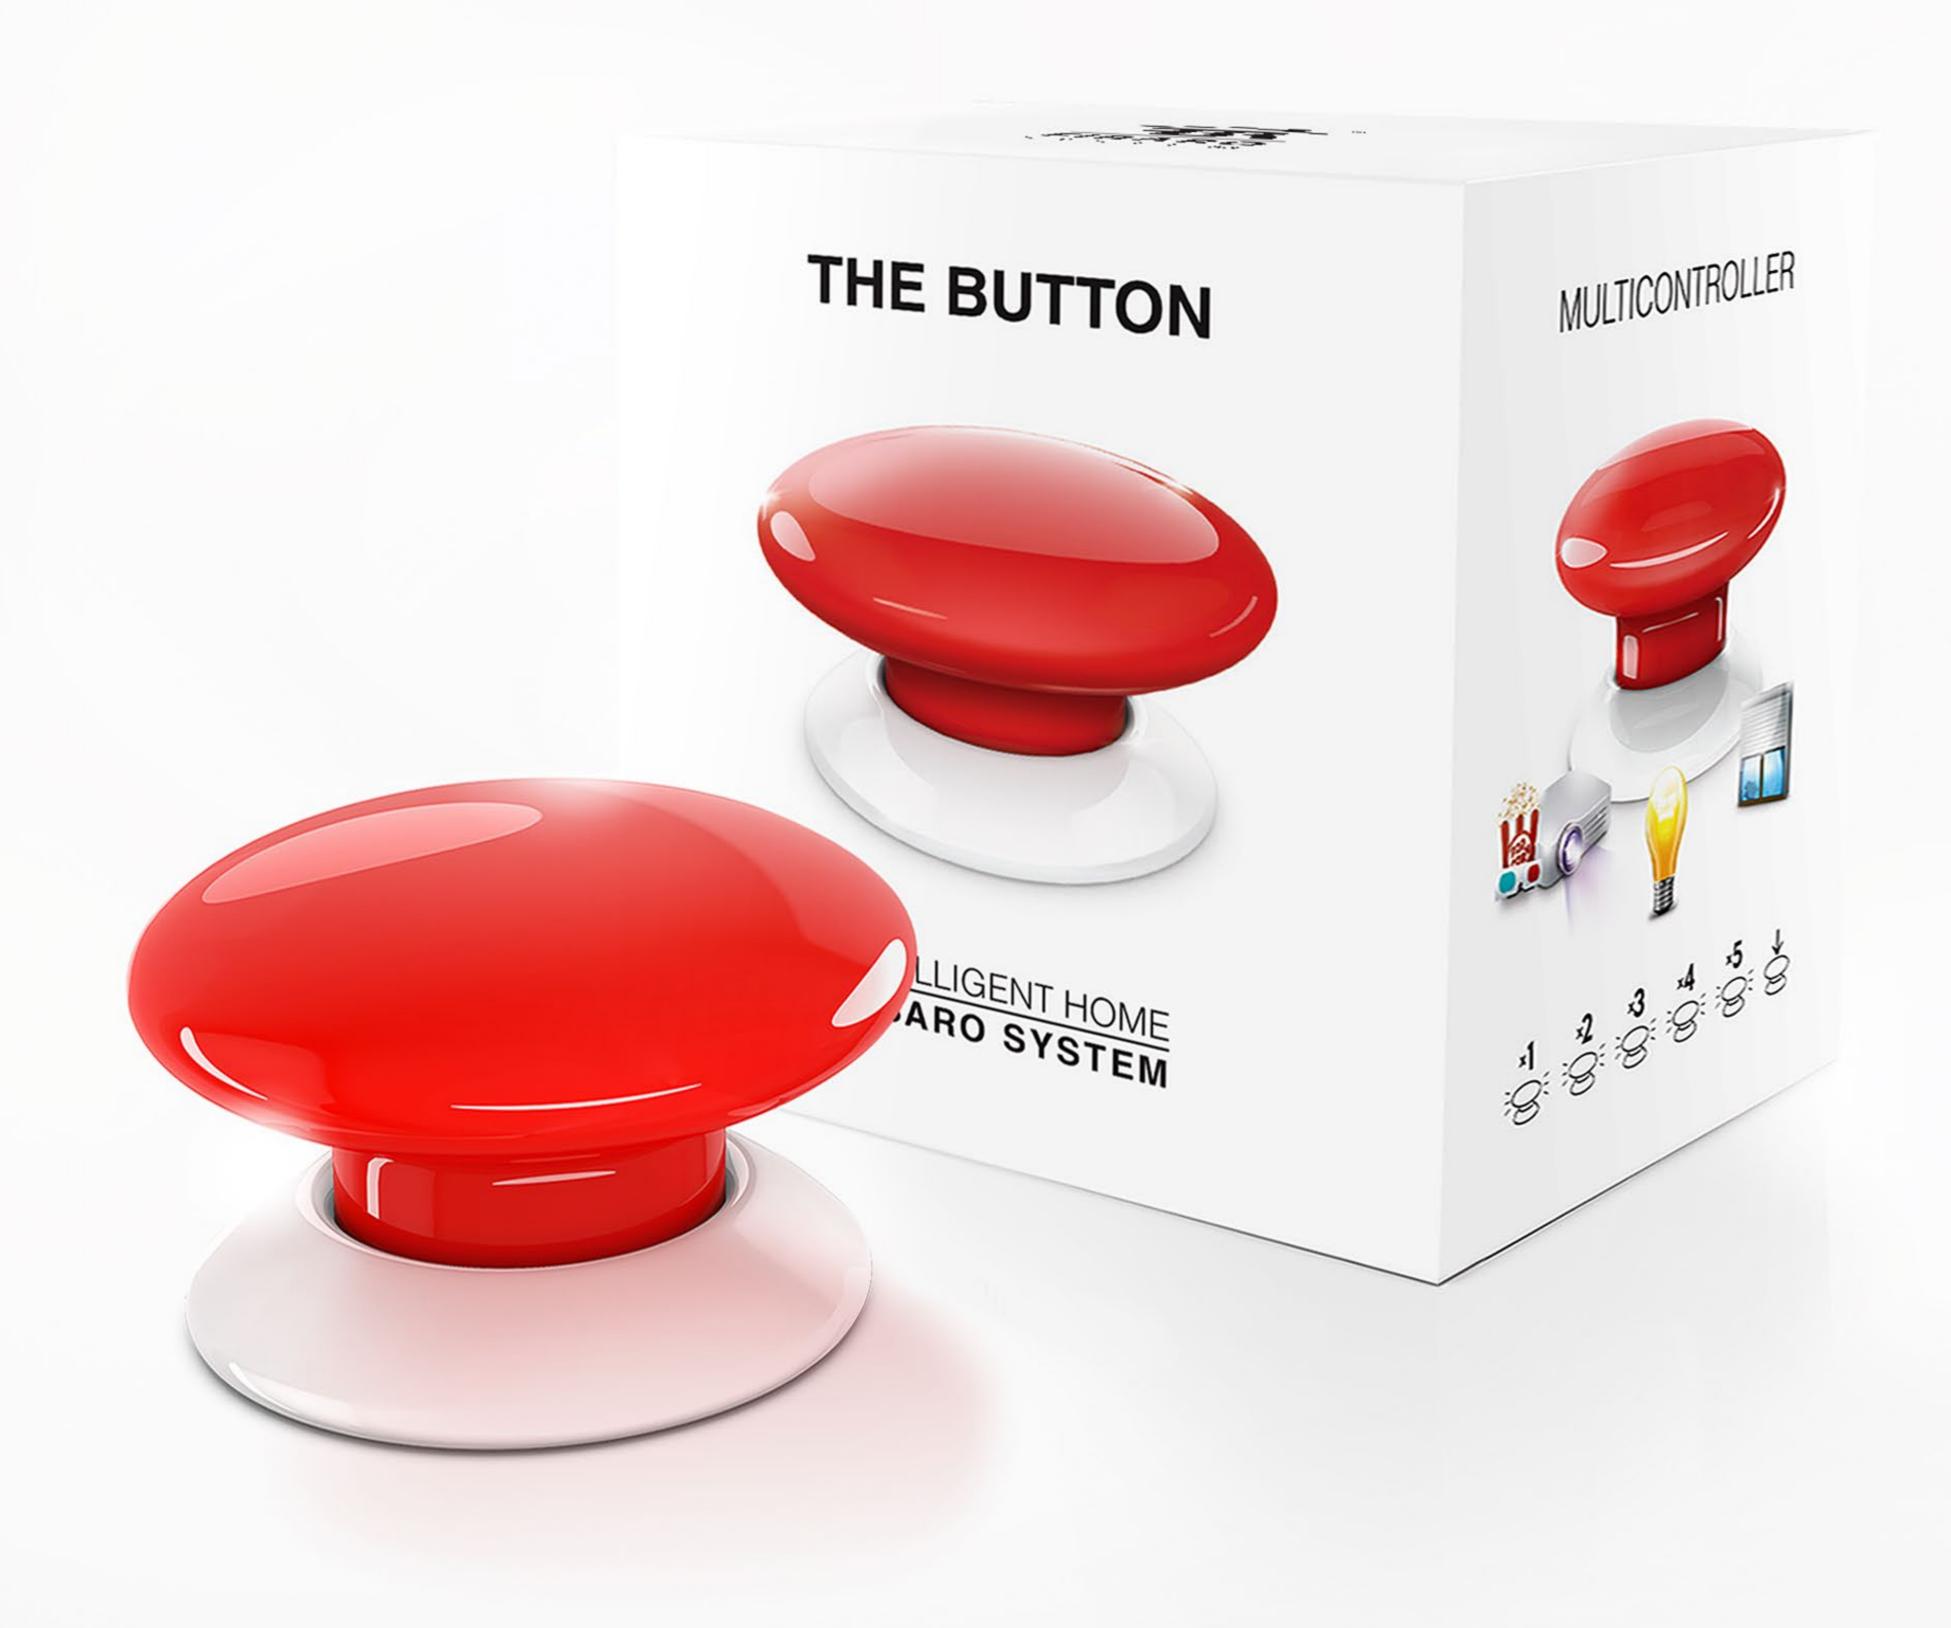

# THE BUTTON - HOME ON

Manually activate or deactivate any device and actions within FIBARO system.

# CLICK SEQUENCES AND EVEN MORE POSSIBILITIES

The Button recognizes up to 6 different actions. One click can turn off the light, two clicks can activate the AC unit, and holding the button down can trigger a customized scene.