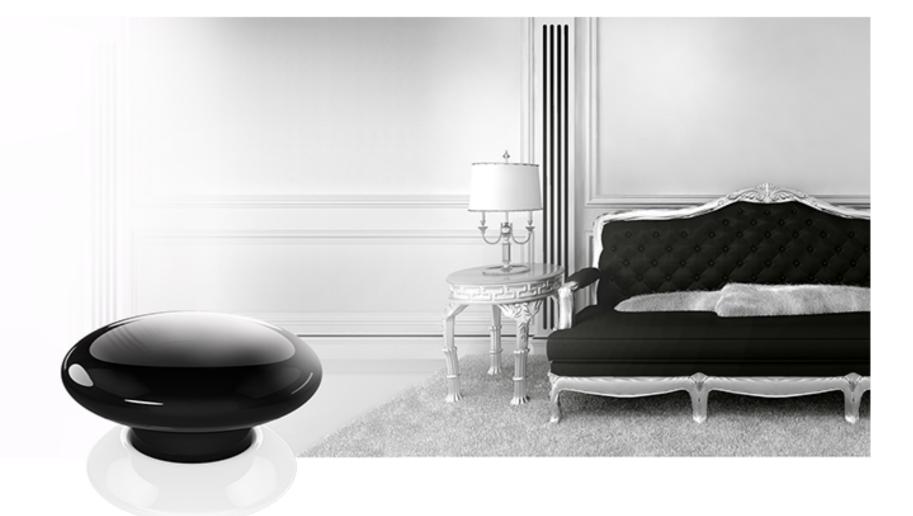

# THE BUTTON - HOME ON

Manually activate or deactivate any device and actions within FIBARO system.

# SIMPLICITY AND HUNDREDS OF POSSIBLE USES

The Button allows you to manually activate and deactivate any both electrical device of your choice as well as actions within the FIBARO system. From something as simple as lighting a bulb to complex sequences.

# COMPACT WITH FULL MOBILITY

The Button can be placed virtually anywhere. Place it to one spot and simply move it somewhere else if needed.