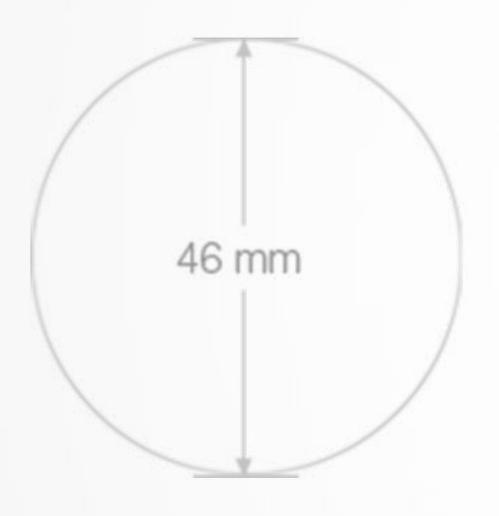

# PRECISION CRAFTED AND BATTERY POWERED

The highest production standards ensure the device is long-lasting and works flawlessly. Powered by battery, The Button is completely wireless.