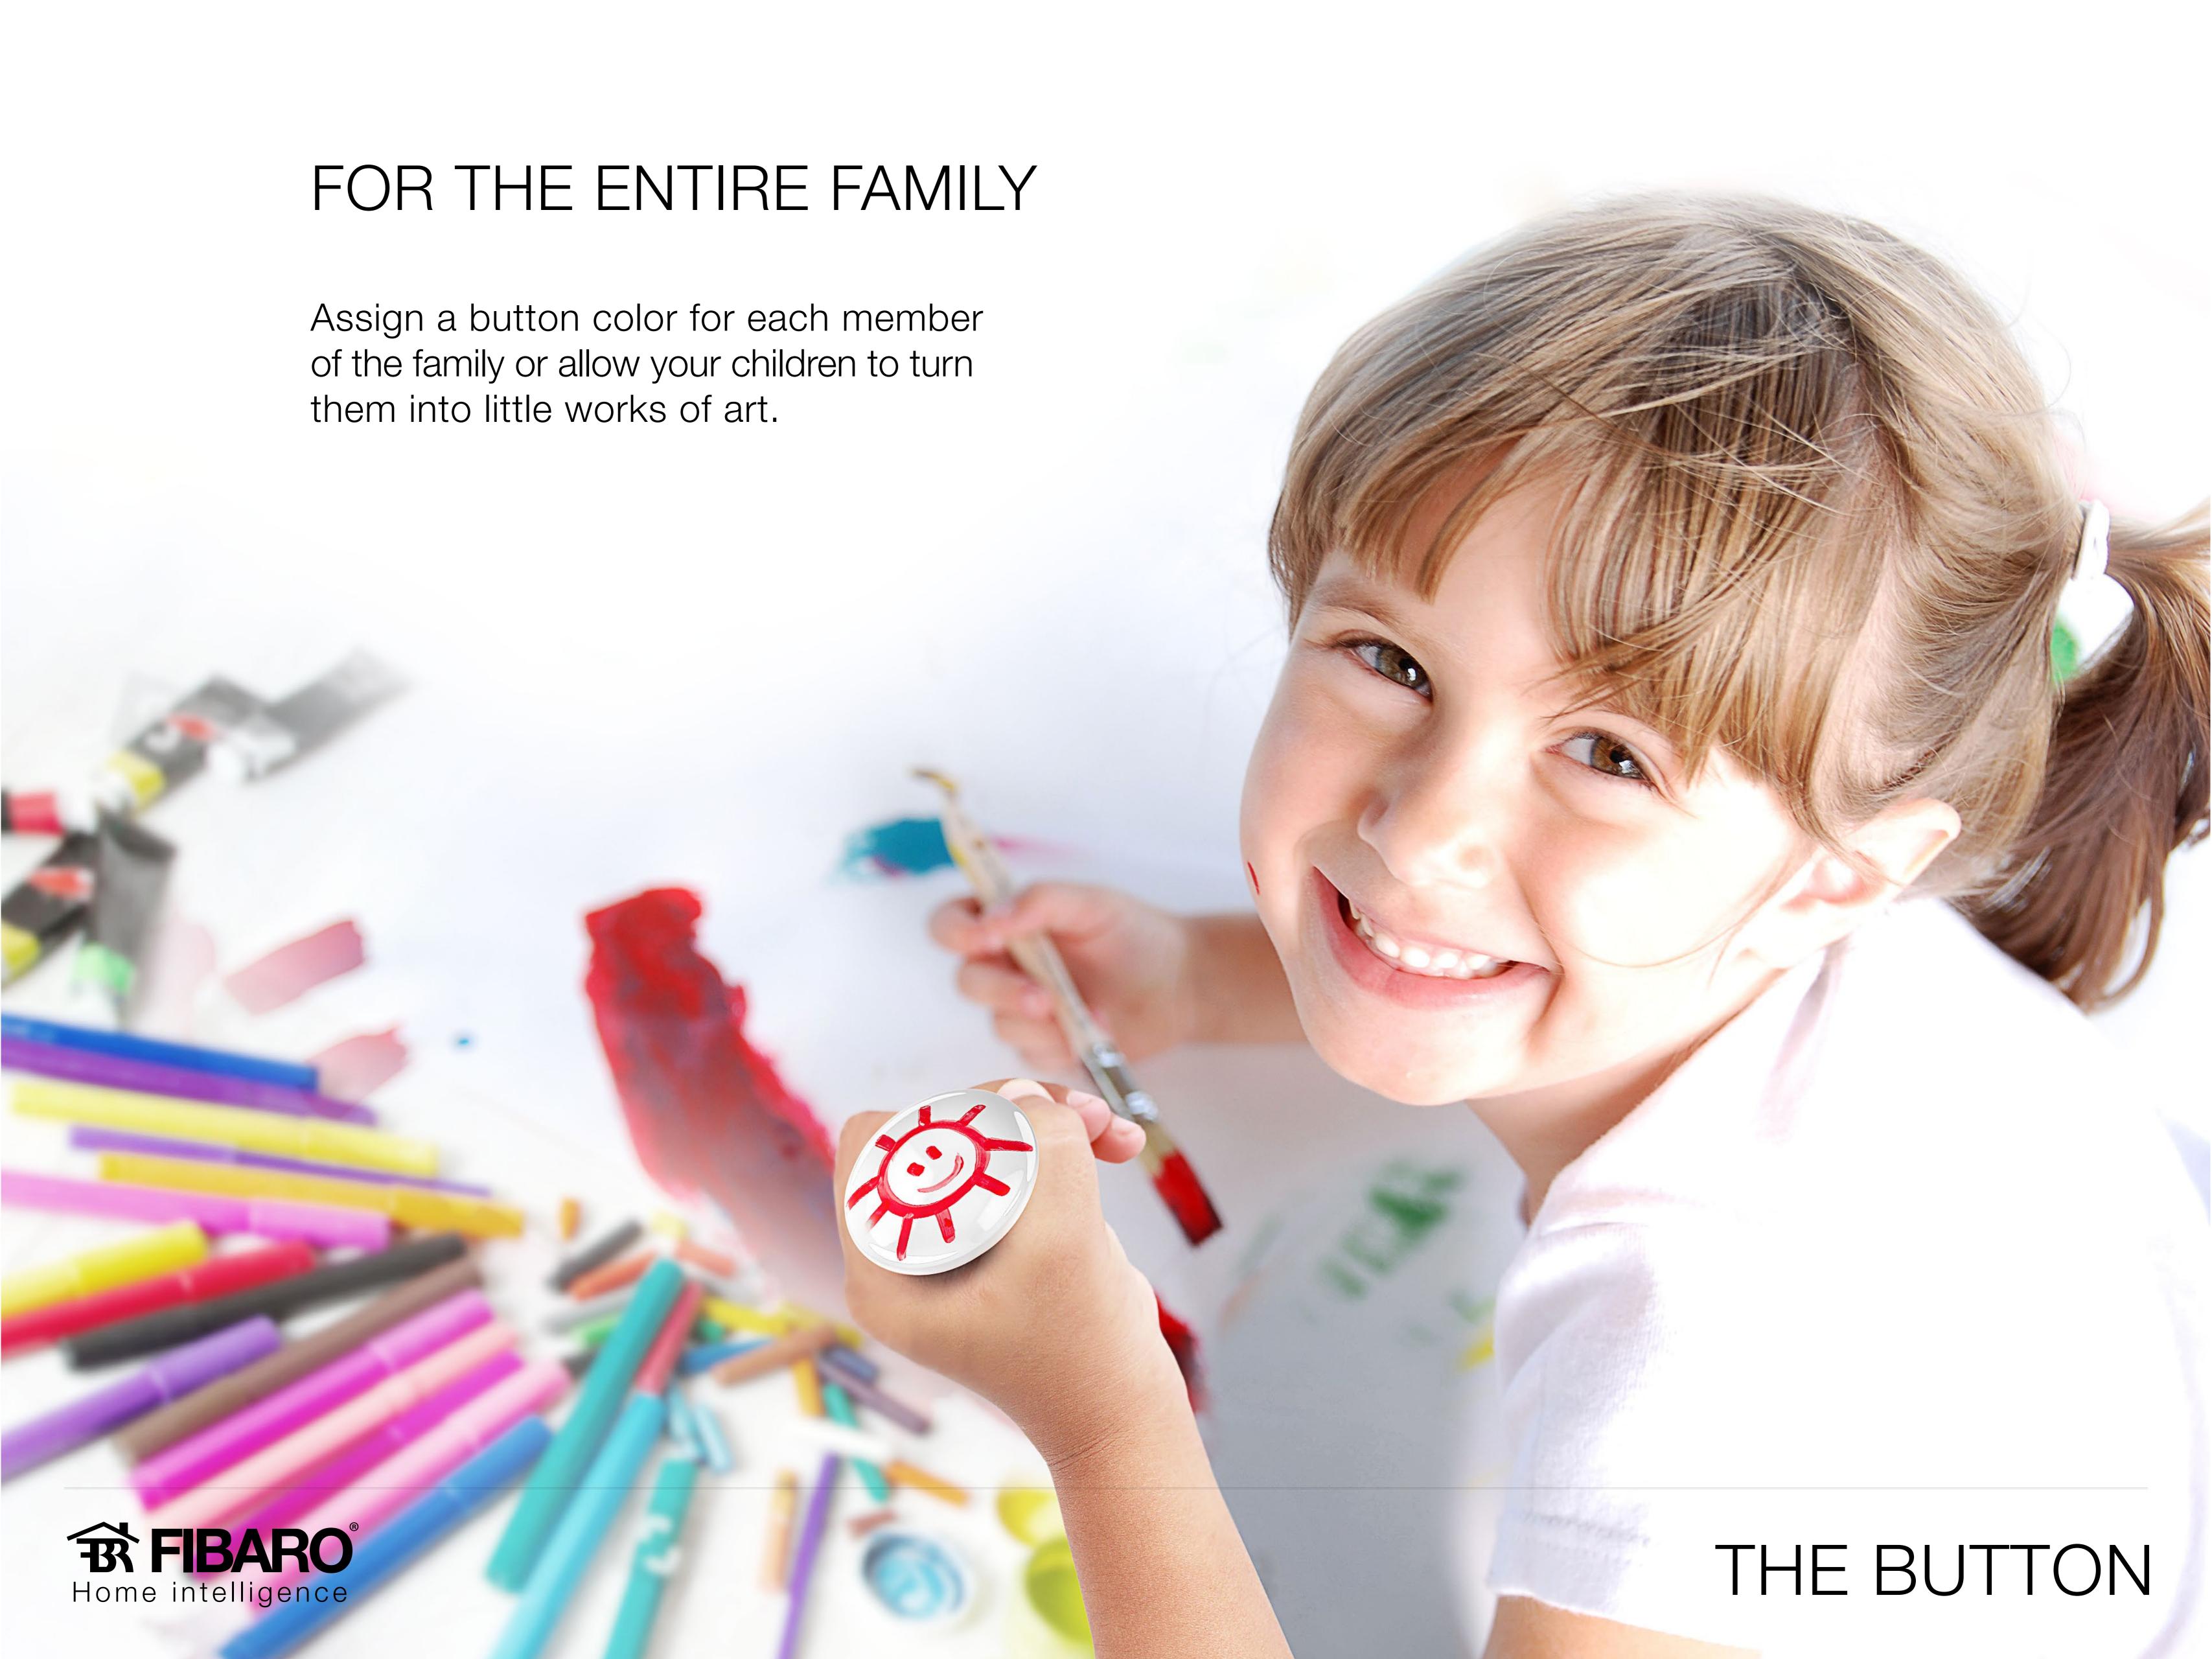

# CHOOSE YOUR COLOR

Available in several different colors, The Button can improve the ambiance of any room.