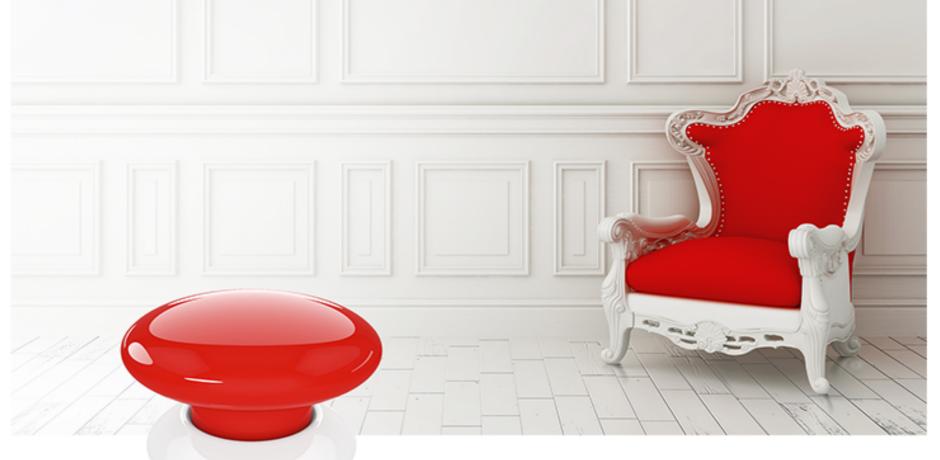

# CHOOSE YOUR COLOR

Available in several different colors, The Button can improve the ambiance of any room.