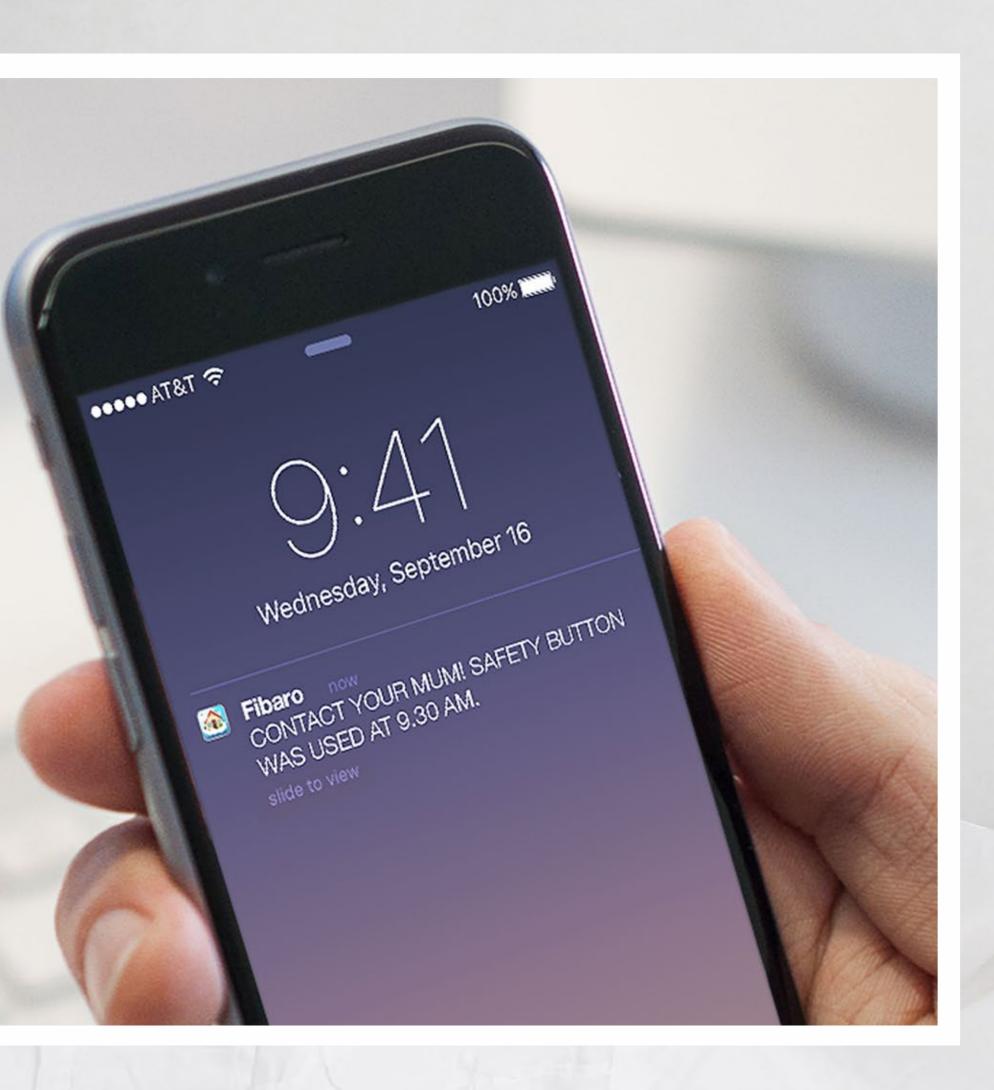

# CARE FOR YOUR LOVED ONES

Extremely convenient for small children, seniors, and those who are sick and their caretakers.

### Mobile notifications

Your loved ones are just a click away as The Button informs you of their needs.