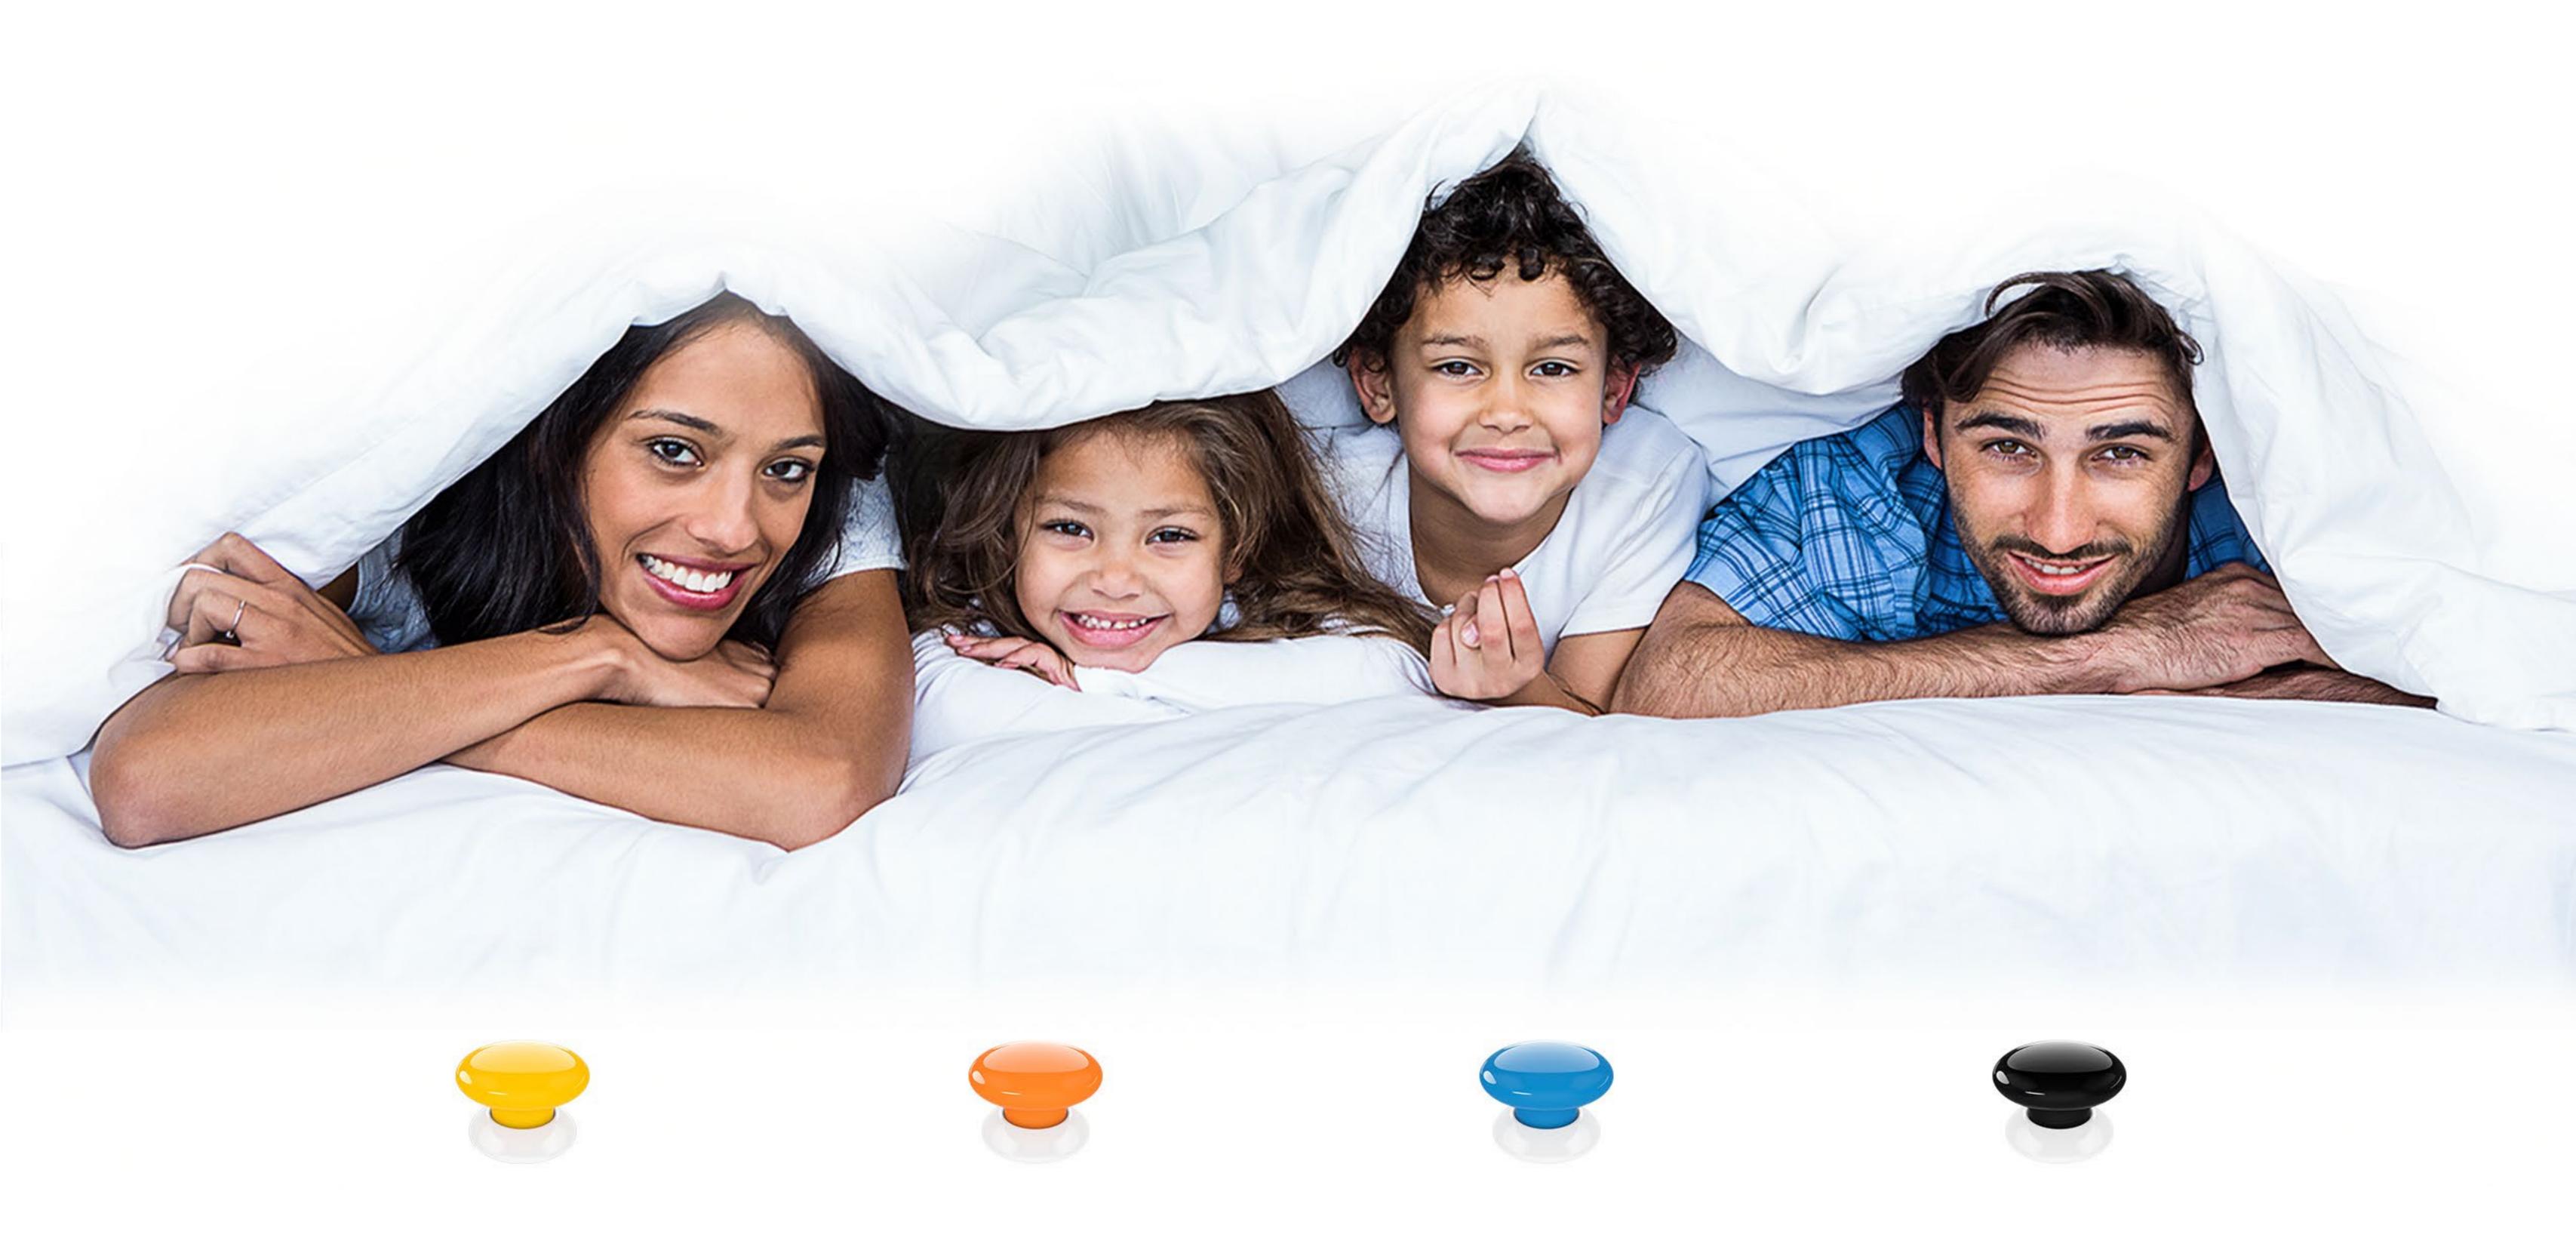

# GOOD NIGHT

Press The Button and the system can turn off the lights, lock the doors, and set the alarm, all in one simple action... In the morning, a simple press can make your house rise and shine again.

# CHOOSE YOUR COLOR

Available in several different colors, The Button can improve the ambiance of any room.