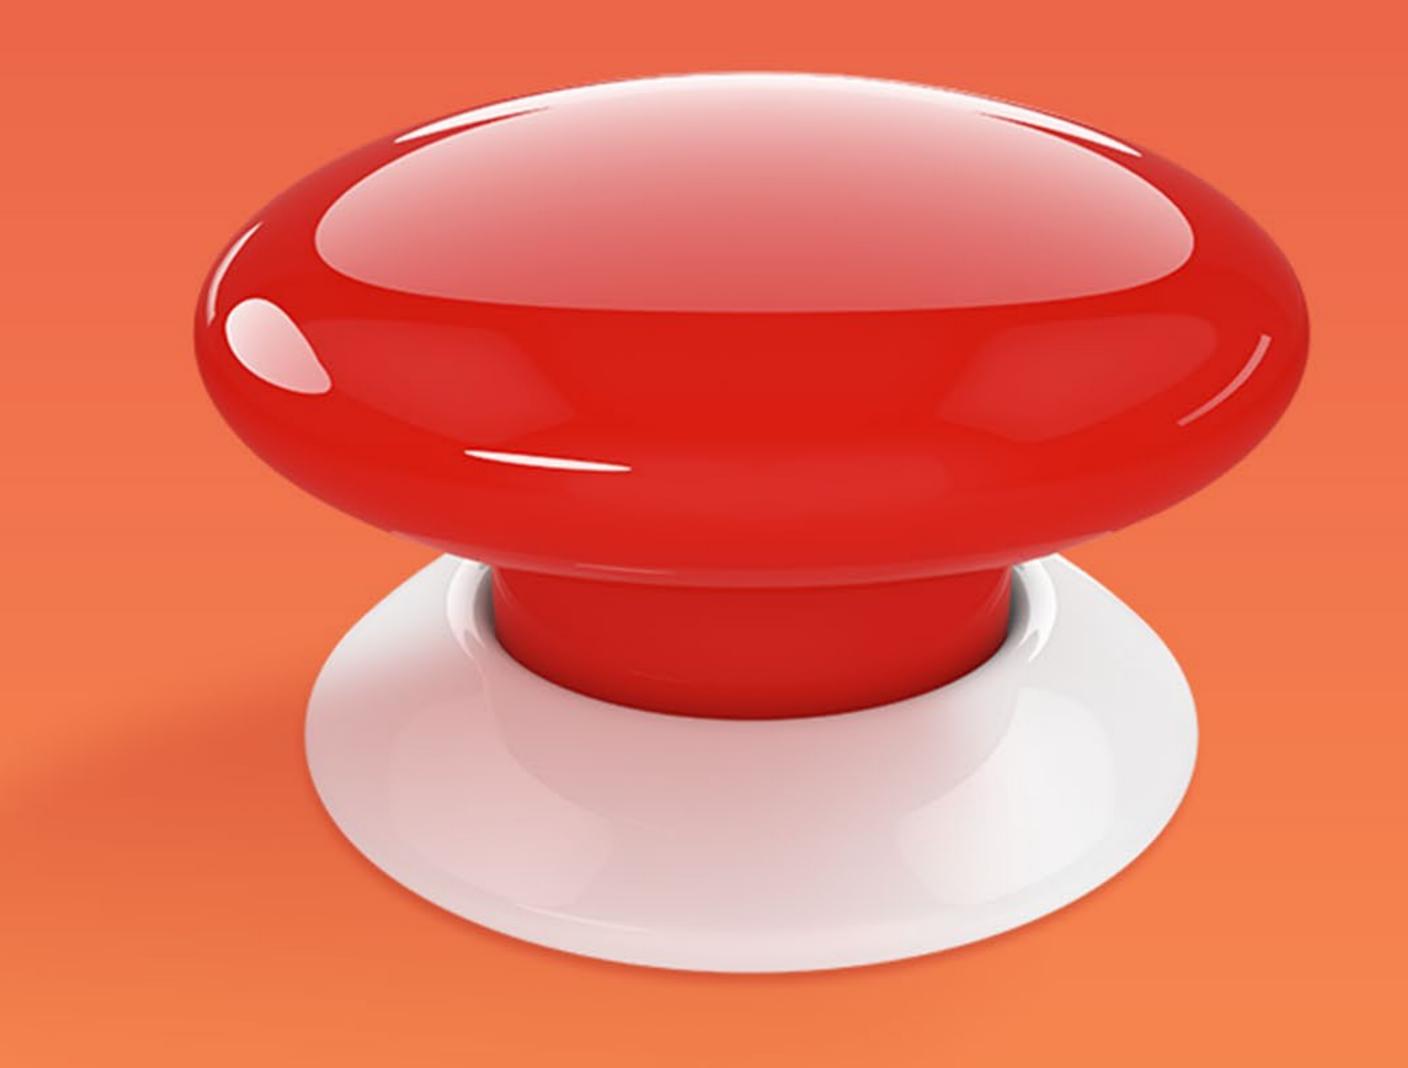

# THE BUTTON - HOME ON

Manually activate or deactivate any device and actions within FIBARO system.

# SIMPLICITY AND HUNDREDS OF POSSIBLE USES

The Button allows you to manually activate and deactivate any both electrical device of your choice as well as actions within the FIBARO system. From something as simple as lighting a bulb to complex sequences.