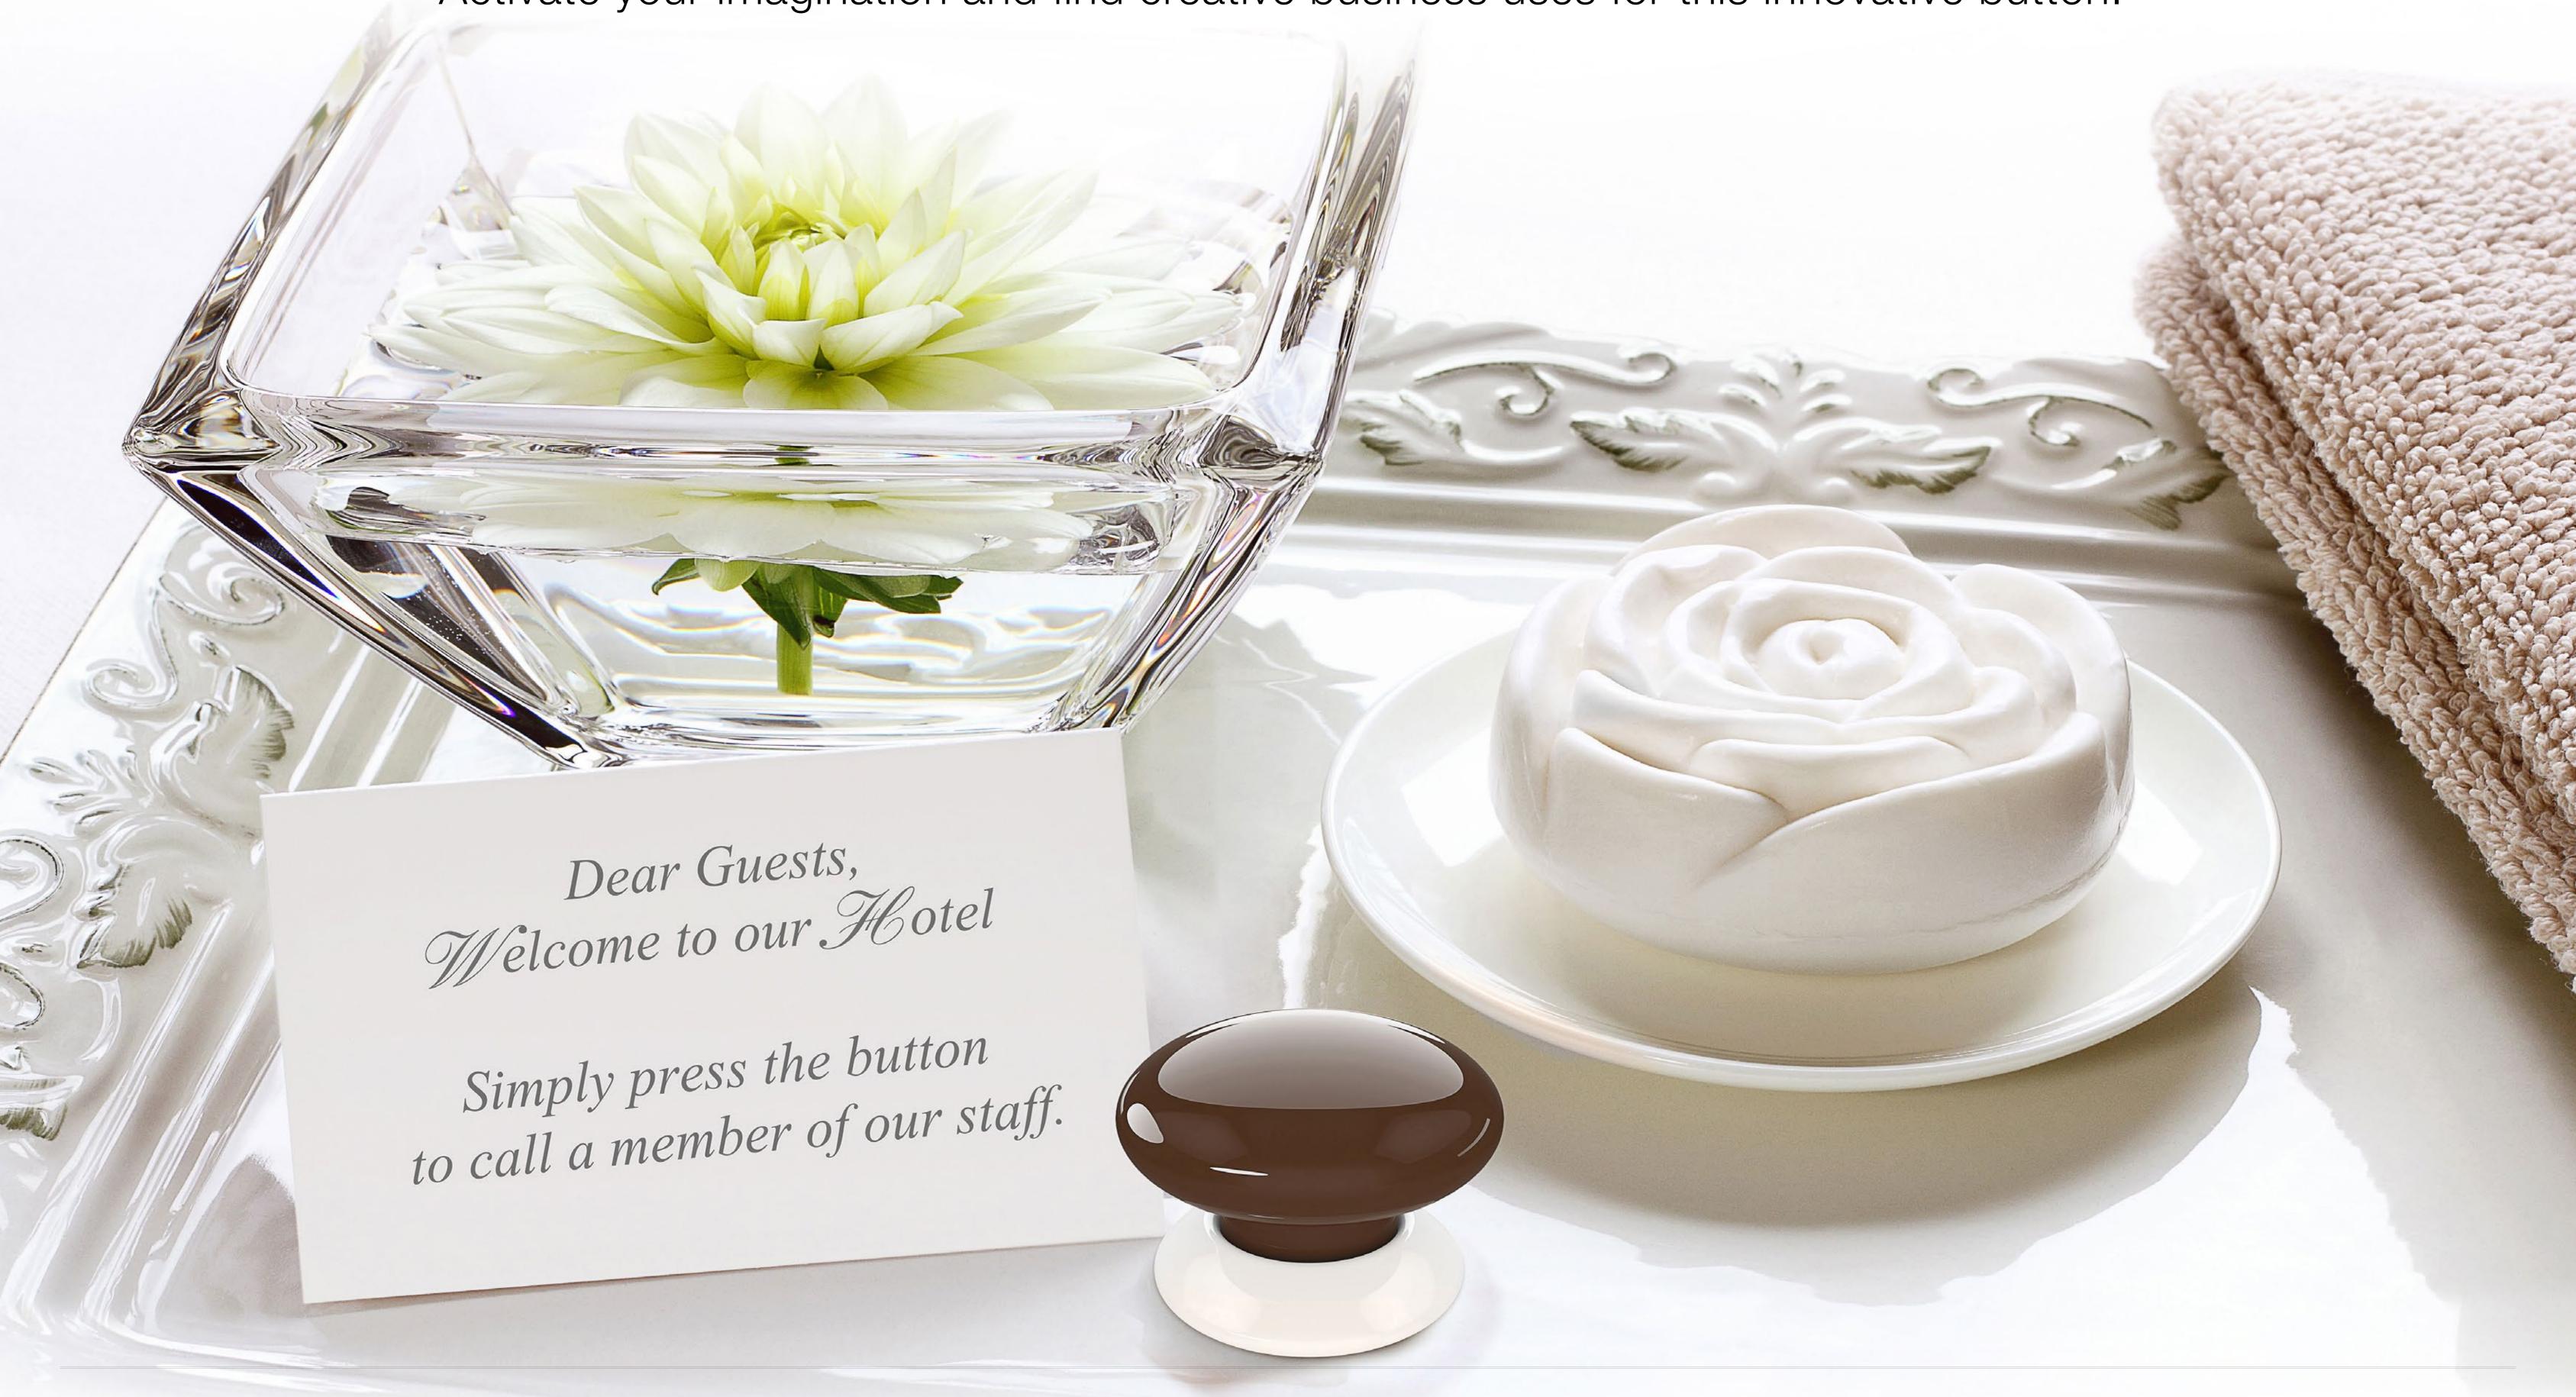

# THE CLICK TO SUCCESS

Activate your imagination and find creative business uses for this innovative button.

# FEEL AT HOME IN THE OFFICE

Many features of The Button designed for home can be also used at work!

REMEMBER!

- CLOSE THE BLINDS

- SWITCH OFF THE LIGHTS

- TURN OFF THE MONITORS

- ACTIVATE THE ALARM

THE PARTY OF THE P

OR JUST PRESS 1-THE BUTTON