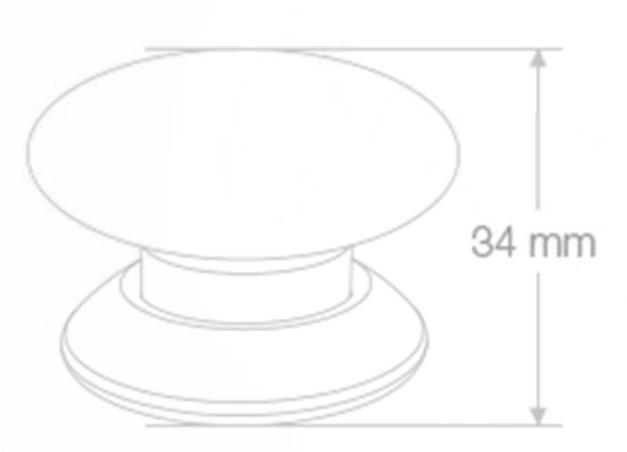

# PRECISION CRAFTED AND BATTERY POWERED

The highest production standards ensure the device is long-lasting and works flawlessly. Powered by battery, The Button is completely wireless.