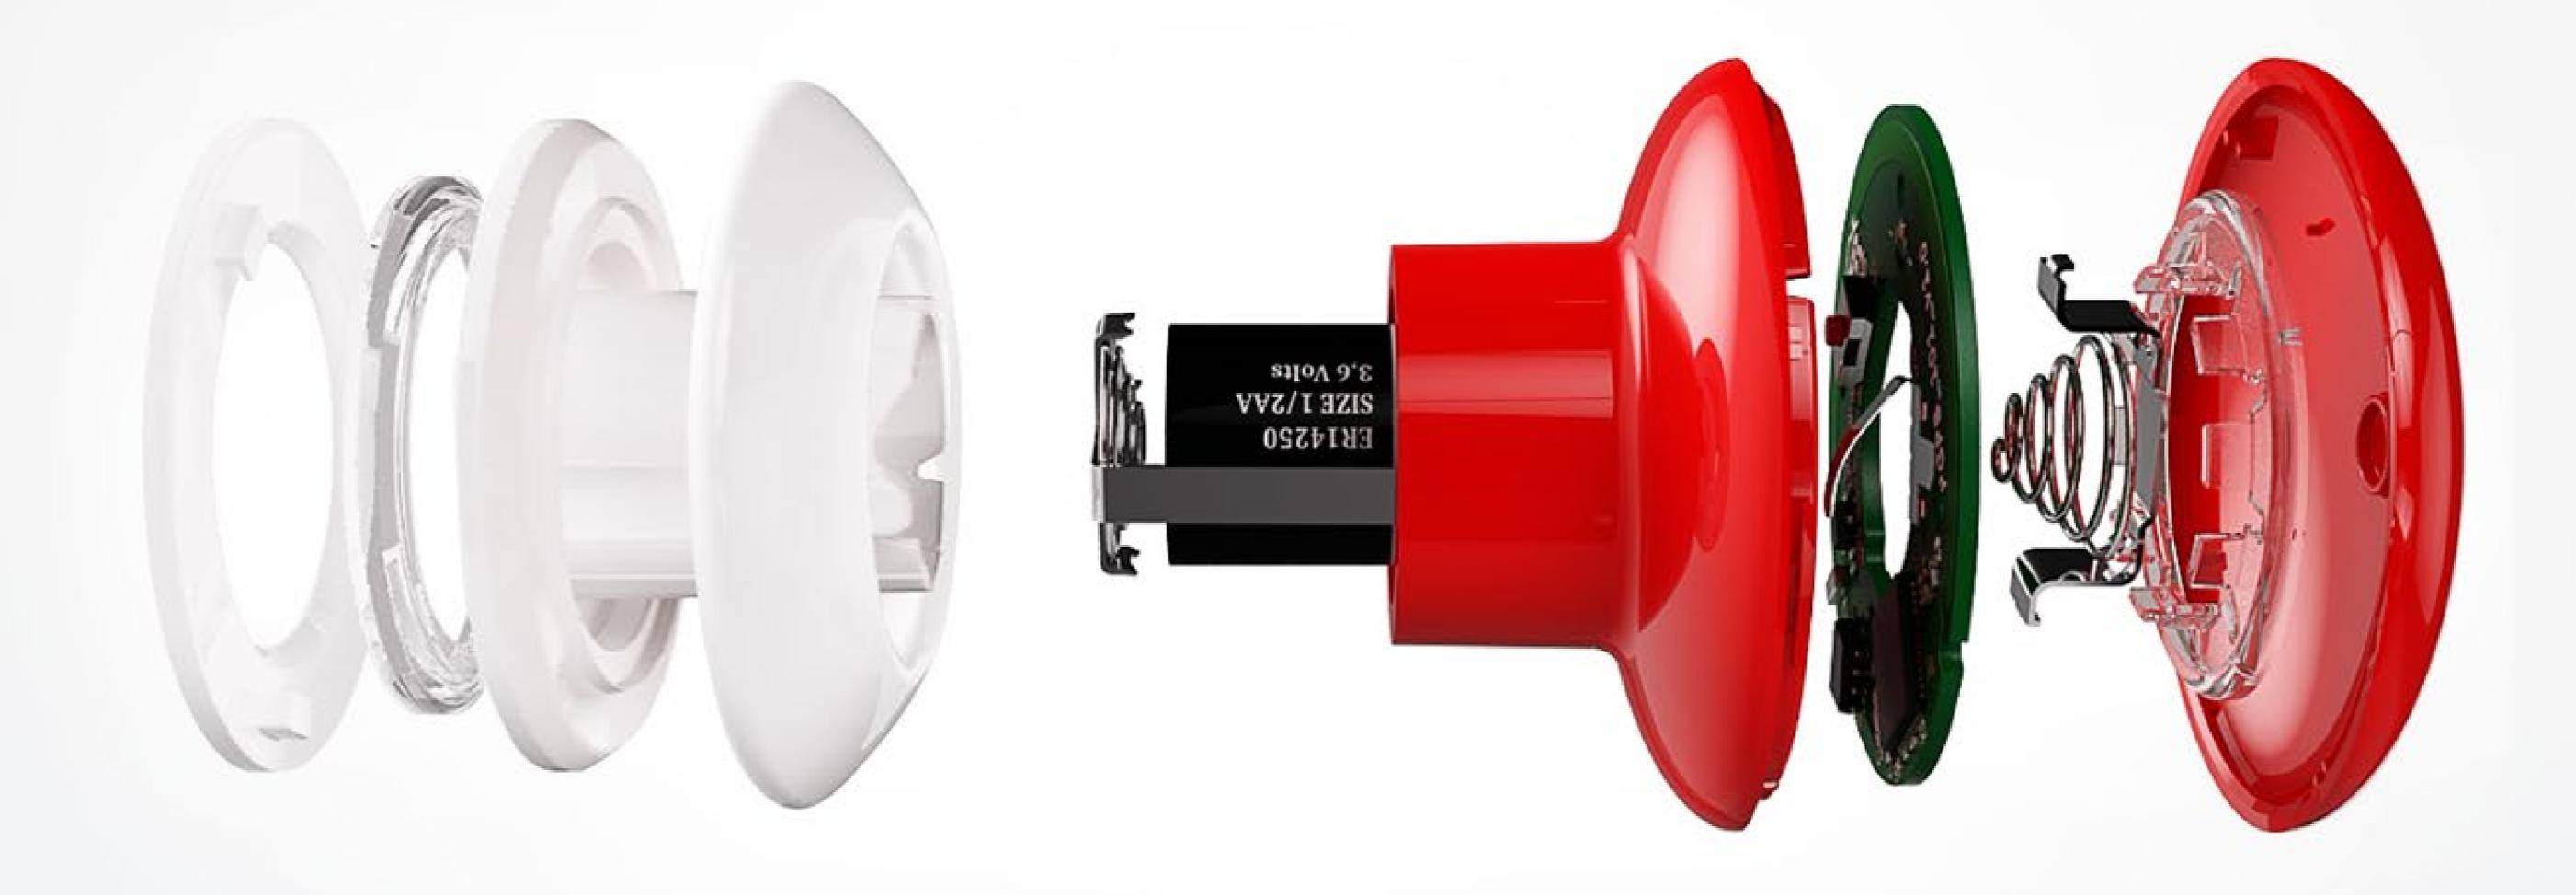

# PRECISION CRAFTED AND BATTERY POWERED

The highest production standards ensure the device is long-lasting and works flawlessly. Powered by battery, The Button is completely wireless.