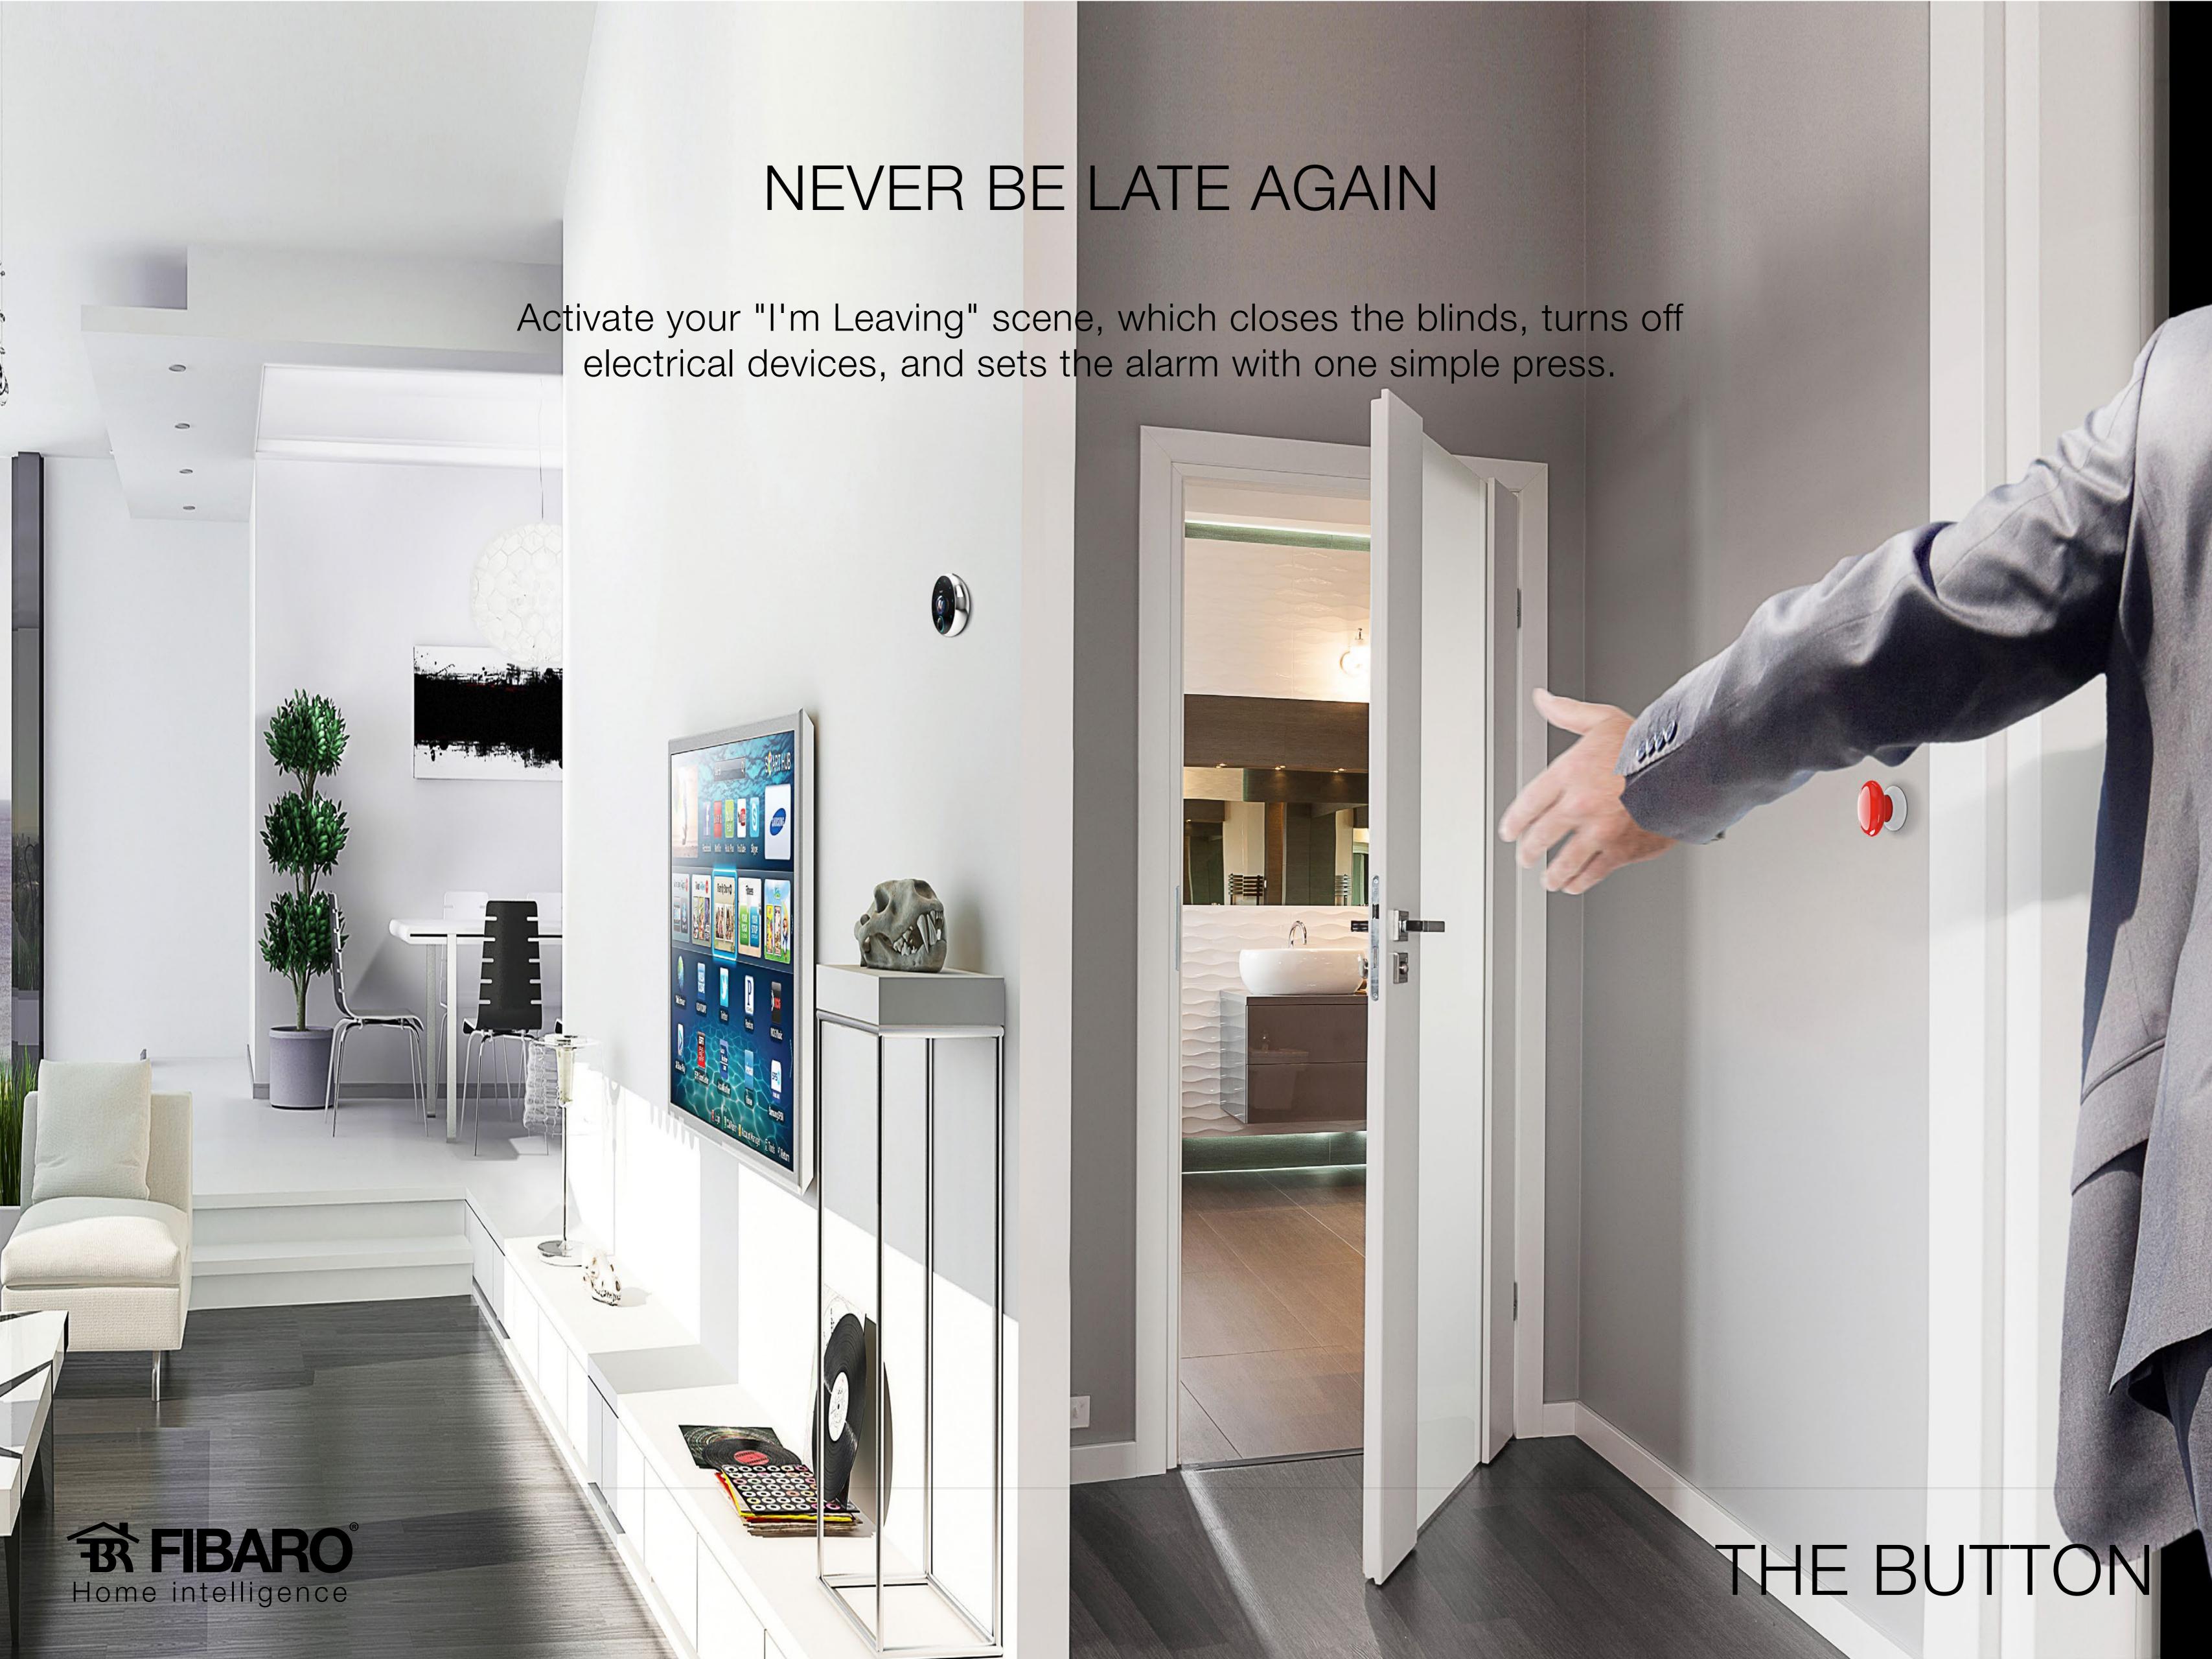

# GOOD NIGHT

Press The Button and the system can turn off the lights, lock the doors, and set the alarm, all in one simple action... In the morning, a simple press can make your house rise and shine again.