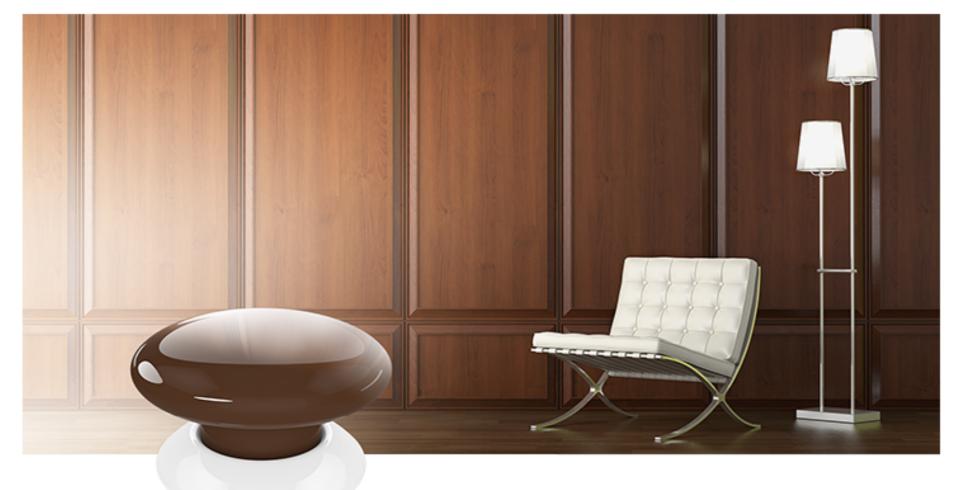

# CHOOSE YOUR COLOR

Available in several different colors, The Button can improve the ambiance of any room.