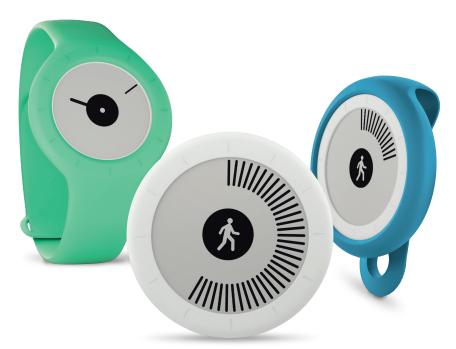

# GO Activity & Sleep Tracker

Effortlessly monitor activity & sleep with a tracker that sports an always-on E Ink screen and never needs charging

### Wear it your way

5 Colors of accessories available: