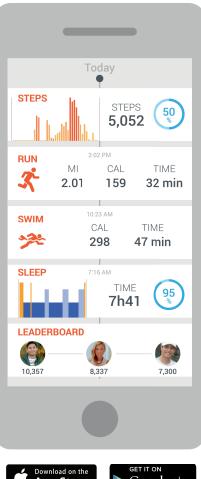

## Steps and running

Withings Go automatically detects and analyzes your movement, whether you're walking or running.

# Sleep

Withings Go automatically detects and monitors your sleep cycles.

## Swimming

Take your Go for a swim, and it will automatically track your swim workout.

#### Track. Visualize. Improve.

- Immediate activity recognition (walks, runs, swims and sleep)
- Walks and runs: steps, distance, calories, session duration
- Swims: calories and session duration
- Sleep: light and deep sleep phases, sleep interruptions
- Automatically synchronized time display

#### Sync seamlessly with the Health Mate application

- Automatic background syncs with Bluetooth Low Energy
- · Customize your daily activity objectives
- · Visualize your day-to-day progress and get personalized coaching
- Track your food & calories with MyFitnessPal
- · Challenge your friends in the Leaderboard
- Web dashboard available