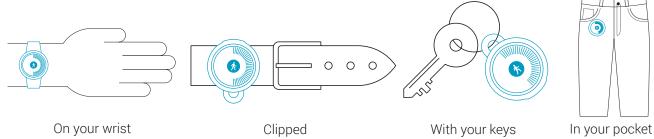

# GO Activity & Sleep Tracker

Effortlessly monitor activity & sleep with a tracker that sports an always-on E Ink screen and never needs charging





## Steps and running

Withings Go automatically detects and analyzes your movement, whether you're walking or running.



# Sleep

Withings Go automatically detects and monitors your sleep cycles.



## Swimming

Take your Go for a swim, and it will automatically track your swim workout.



## **Battery life**

Up to 8 months of battery life with a standard CR2032 coin cell (included).



## **Bluetooth sync**

Your data is automatically transferred to your Withings account through Bluetooth Low Energy.

## Water-resistance

Water-resistant up to 50 meters (5ATM).

### Wear it your way



5 Colors of accessories available:

#### Track. Visualize. Improve.

- Immediate activity recognition (walks, runs, swims and sleep)
- Walks and runs: steps, distance, calories, session duration
- Swims: calories and session duration
- Sleep: light and deep sleep phases, sleep interruptions
- Automatically synchronized time display

#### Sync seamlessly with the Health Mate application

- Automatic background syncs with Bluetooth Low Energy
- · Customize your daily activity objectives
- · Visualize your day-to-day progress and get personalized coaching
- Track your food & calories with MyFitnessPal
- · Challenge your friends in the Leaderboard
- Web dashboard available

#### **Technical specifications**

- Always-on E Ink display
- Up to 8 months battery life with a CR2032 button-cell
-