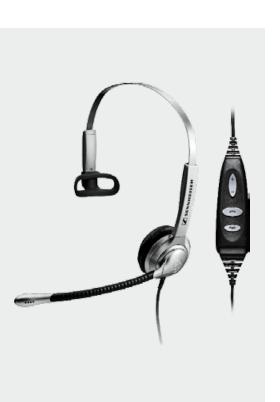

## Wideband quality with call control

- Single-sided comfort wearing style
- Noise-canceling microphone filters out ambient noise so your voice is always clear and easy to understand

patented ActiveGard™ acoustic shock protection technology.

- Headband adjustable on both sides for balanced fit
- 300° adjustable microphone boom allows mic to be positioned exactly as required with headset on left or right ear
- Unique foam ear pads channel sound for great wideband audio
- Integrated call control cable with USB connector for connection to PC
- Downloadable HeadSetup PC Software enables seamless management of all call control features for a wide variety of softphones
- ActiveGard<sup>™</sup> technology protects you from acoustic shock and sudden sound surges