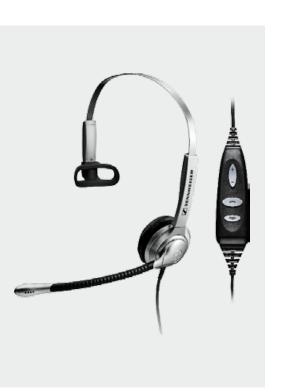

## Wideband quality with call control

- Single-sided comfort wearing style
- Noise-canceling microphone filters out ambient noise so your voice is always clear and easy to understand

patented ActiveGard™ acoustic shock protection technology.

- Headband adjustable on both sides for balanced fit
- 300° adjustable microphone boom allows mic to be positioned exactly as required with headset on left or right ear
- Unique foam ear pads channel sound for great wideband audio
- Integrated call control cable with USB connector for connection to PC
- Downloadable HeadSetup PC Software enables seamless management of all call control features for a wide variety of softphones
- ActiveGard<sup>™</sup> technology protects you from acoustic shock and sudden sound surges