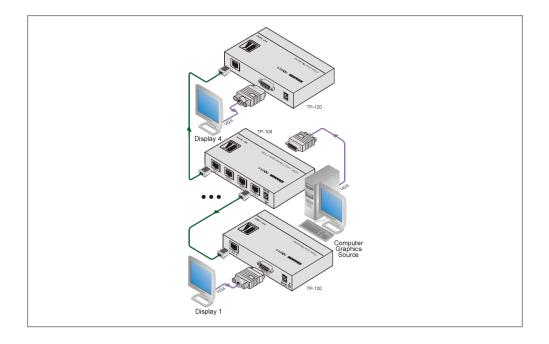

The TP-104HD is a twisted pair transmitter for computer graphics signals. It converts a computer graphics video signal into four twisted pair signals.

## FEATURES

- HDTV Compatible.
- Max. Resolution WXGA & 1080p.
- Twisted Pair Outputs RJ-45 connectors.
- Power Connect<sup>™</sup> System A single connection to the transmitter or the receiver powers both units when the devices are within 150ft (50m) of each other.
- Cable UTP (unshielded twisted pair) or STP (shielded twisted pair) such as CAT 5.
- System Range Up to 100m (320ft).
- Compact Kramer TOOLS<sup>™</sup> 3 units can be rack mounted side-by-side in a 1U rack space with the optional RK-3T rack adapter.