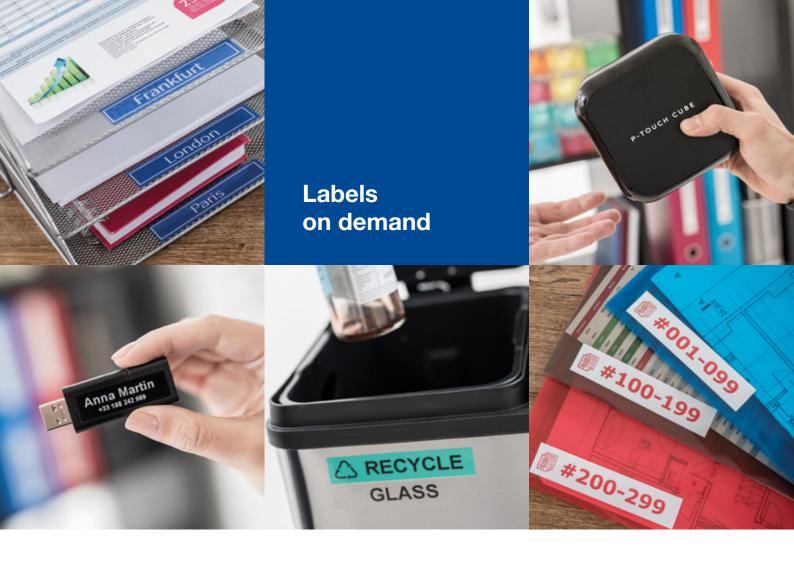

# Choose the right tape for the right application

Brother TZe tapes cassettes are available in a wide variety of widths, colours and materials. Most labels have a laminated top-coat, protecting your text from moisture, chemicals, sunlight and extremes of temperatures, making them suitable for indoor or outdoor use.

Use a pastel coloured or patterned labels for gifts or crafts. Premium gold and silver labels are ideal for name badges and custom signage around your workplace. Whatever your labelling needs, there's a P-touch label that's right for you.