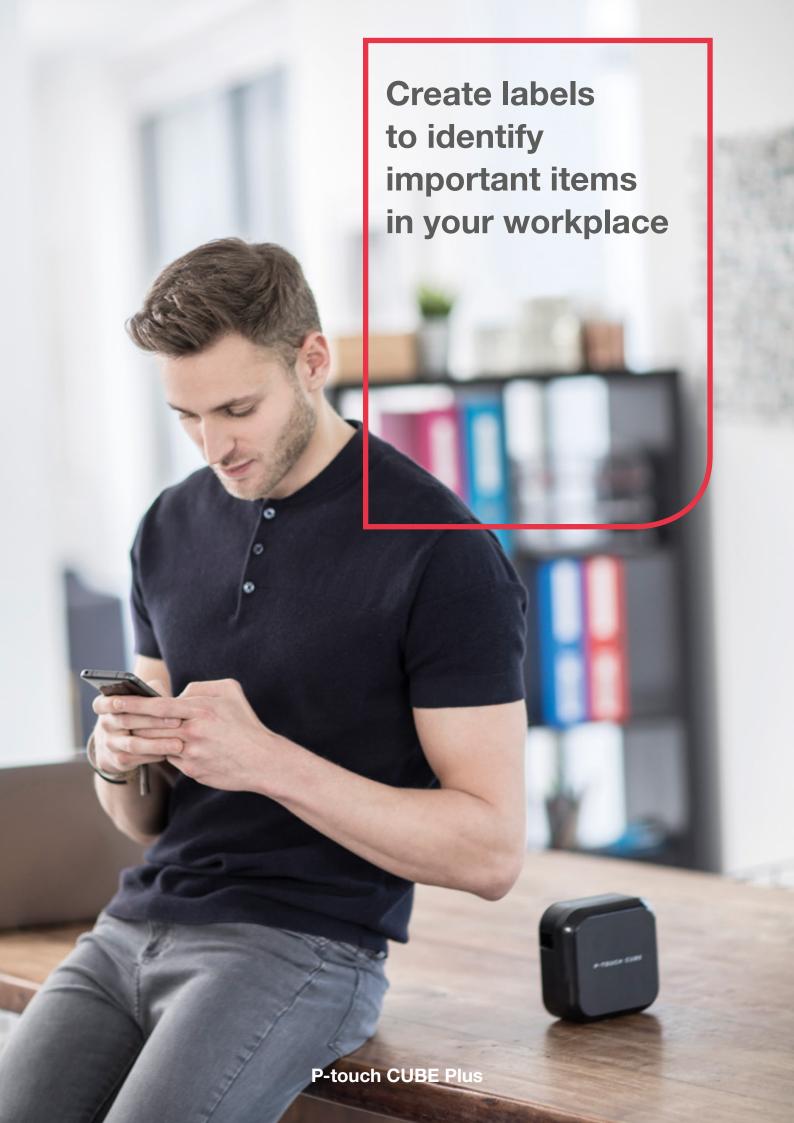

#### **P-touch CUBE Plus**

Help keep your workplace organised by quickly printing durable labels on demand.

Fast, high quality printing of durable labels up to 24mm in width.

Works with your PC, Mac, smartphone & tablet.

USB and Bluetooth connectivity.

Recharges from your computer's USB port or a USB charger.

Compact and portable.