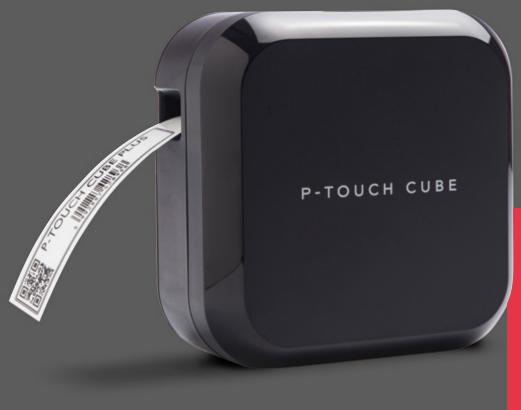

## Many design options from your desktop or handheld devices

P-touch CUBE Plus

#### **P-touch CUBE Plus**

Help keep your workplace organised by quickly printing durable labels on demand.

Fast, high quality printing of durable labels up to 24mm in width.

Works with your PC, Mac, smartphone & tablet.