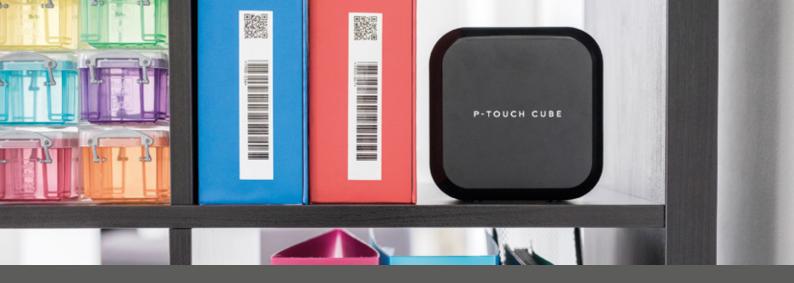

- Edit then print durable labels directly from your mobile device.
- Available as a free download from your mobile device app store.
- Include images such as a company logo.
- Add barcodes including QR codes.
- Bluetooth connectivity makes it incredibly easy to setup and use.