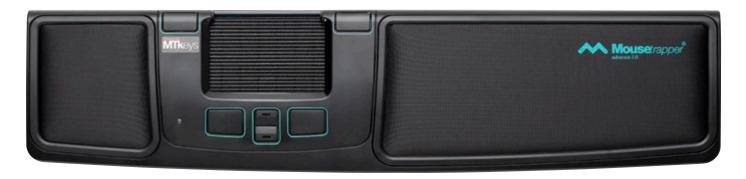

## Benefits of Mousetrapper advance 2.0

Mousetrapper advance 2.0 is the successor to our very popular Mousetrapper advance model, and is available in two versions with stylish accent colours: white or turquoise. A total of six programmable buttons give you more options for setting up Mousetrapper to work exactly the way you want. The cursor speed has also increased and there is now a completely new scroll function, with buttons for scrolling up and down. The downloadable MT Keys software has also been upgraded with significantly more features for advance 2.0. There is also a completely new version of MT Keys for Windows 10, which can be downloaded from Microsoft Store. Replaceable wrist supports make it easier to keep the product clean. Mousetrapper advance 2.0 has a folding keyboard support, which makes it equally compatible with new low-profile keyboards and higher-profile standard keyboards.

- Super-slim, ergonomic design
- Accent colours in white or turquoise
- Control pad with click and scroll functions
- 6 programmable buttons for customisation to your own needs, using MT Keys
- New and improved functionality with MT Keys
- New version of MT Keys for Windows 10
- Ability to add user profiles with MT Keys
- New scroll buttons
- Replaceable wrist supports
- Height adjustment with folding non-slip surface
- 2000 dpi