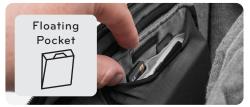

## Peak Design FlexFold dividers organize and protect your gear

to divide

volume

Shelf FlexFold dividers allow for additional organization and carry options

Floating Pockets provide stretchy storage for filters, batteries, chargers, plus SD card slots