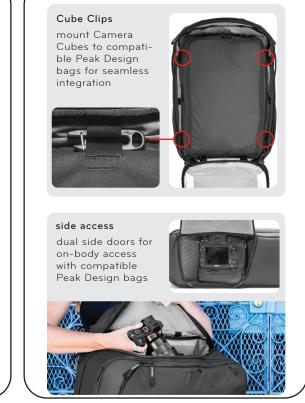

can accommodate ø most gripped DSLR's high density foam dual side doors for on-body weatherproof side access nylon canvas Cube Clip connection points for Peak Design Travel Bag compatibility attachment points for Peak Design Anchors & Straps