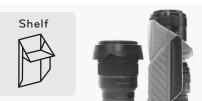

## Peak Design FlexFold dividers organize and protect your gear

to divide

volume

Shelf FlexFold dividers allow for additional organization and carry options

Floating Pockets provide stretchy storage for filters, batteries, chargers, plus SD card slots