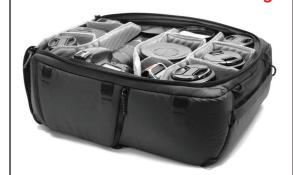

## camera cube large

Peak Design Camera Cubes provide robust protection and versatile organization for any photo, video, or drone needs. Get instant access to your gear when mounted in a compatible Peak Design bag.

(sold separately)

features

arab

handles

2 mirrorless bodies, 1 telephoto lens, 8 more lenses + filters & batteries

full-frame DSLR, 1 super telephoto lens, 3 more lenses + battery grip

organization