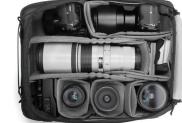

(sold separately)

features

arab

handles

2 mirrorless bodies, 1 telephoto lens, 8 more lenses + filters & batteries

full-frame DSLR, 1 super telephoto lens, 3 more lenses + battery grip

organization