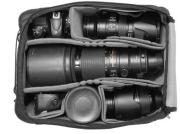

(sold separately)

features

arab

handles

2 mirrorless bodies, 1 telephoto lens, 8 more lenses + filters & batteries

full-frame DSLR, 1 super telephoto lens, 3 more lenses + battery grip

organization