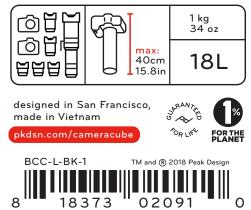

## Peak Design Camera Cubes are designed to fit perfectly in Large Cube example load-outs Peak Design Travel Bags This Large Camera Cube takes up 3 units of space Camera Cubes are available in multiple sizes Small Medium Large Peak Design Everyday Bags do not **need** + **are not** compatible with Peak Design Camera Cubes for more information about packing tools and compatibility: pkdsn.com/pack Camera Cube system