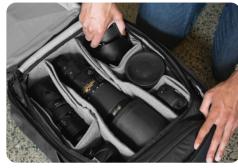

can accommodate ø most gripped DSLR's high density foam dual side doors for on-body weatherproof side access nylon canvas Cube Clip connection points for Peak Design Travel Bag compatibility attachment points for Peak Design Anchors & Straps