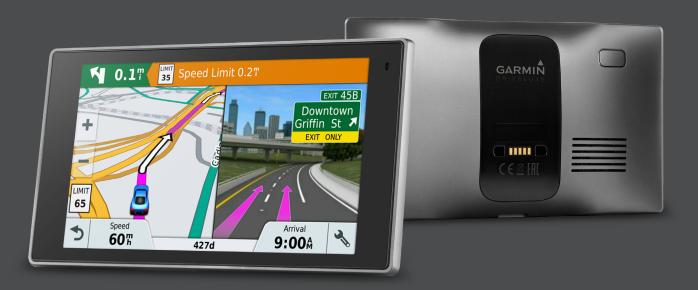

### Garmin Drive<sup>™</sup> 51/61

Entry-level GPS Navigators with Driver Alerts

For a smoother ride, the Garmin Drive GPS navigator features helpful driver alerts, live traffic information<sup>1</sup> and free lifetime map updates<sup>2</sup>. Spend less time circling the block with help from real-time parking information<sup>3</sup>, and easily navigate with spoken directions that guide like a friend. Plus, travel points of interest from TripAdvisor® help you find popular stops and attractions along the way.

### Garmin Real Directions

Spoken Garmin Real Directions guide you like a friend, using recognizable landmarks, buildings and traffic lights.

#### Direct Access

Simplifies navigating to select complex destinations such as malls and airports.