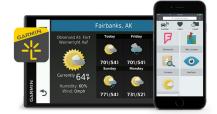

#### Live Services

Once paired through the Smartphone Link app, access free live traffic, weather and parking information. Available on select models.

### Smartphone Link

Once paired with the Smartphone Link app, Garmin navigators with "LMT-S" in the model name will have access to free live services such as live traffic, weather and parking.

Check here for details and compatibility. Get the most up-to-date information and take the hassle out of travel.