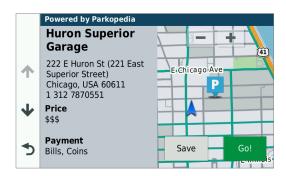

#### Live Services

Once paired through the Smartphone Link app, access free live traffic, weather and parking information. Available on select models.