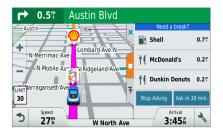

### Garmin DriveSmart™51/61

Advanced Navigation with Smart Features

Stay connected with Garmin DriveSmart. This GPS navigator features built-in Wi-Fi® for easy software and map updates. Includes voice-activated navigation, Bluetooth® handsfree calling4 and onscreen smart notifications5 so your hands remain on the wheel. Enjoy free lifetime map updates<sup>2</sup> plus TripAdvisor<sup>®</sup> data, helpful driver alerts, and live traffic<sup>1</sup> and parking information<sup>3</sup>.

### Easy Updates with Wi-Fi

When connected to your home Wi-Fi network, you'll receive a notification when it's time to update maps and software.

### Smart Notifications

Customizable smartphone notifications let you display calls, texts and other app alerts on your navigation screen.