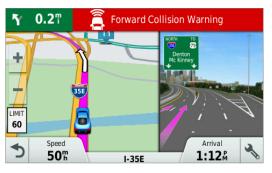

### Garmin DriveAssist™51

Advanced Navigation with Built-in Dash Cam

Garmin DriveAssist is the glass pinch-to-zoom GPS navigator with a built-in dash cam that automatically records your drive and saves footage on impact. It features free lifetime map updates<sup>2</sup> and free live traffic1 as well as advanced driver alerts such as Forward Collision and Lane Departure Warnings<sup>6</sup> to encourage safer driving.

### Lane Departure Warning<sup>6</sup>

Alerts if you drift off the road or into oncoming traffic.

### Forward Collision Warning <sup>6</sup>

Alerts if you drive too close to the car ahead.

BUILT-IN DASH CAM