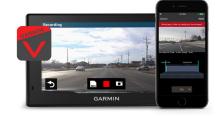

### Garmin DriveAssist™51

Advanced Navigation with Built-in Dash Cam

Garmin DriveAssist is the glass pinch-to-zoom GPS navigator with a built-in dash cam that automatically records your drive and saves footage on impact. It features free lifetime map updates<sup>2</sup> and free live traffic1 as well as advanced driver alerts such as Forward Collision and Lane Departure Warnings<sup>6</sup> to encourage safer driving.

### VIRB® App

With Garmin DriveAssist 51, you can use the VIRB app on your tablet or smartphone. Play back, save and delete video and photos captured by the built-in camera. Also, use the app to easily share captured video with friends on social media.