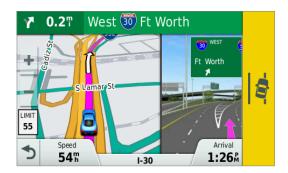

### Garmin Drive<sup>™</sup> 51/61

Entry-level GPS Navigators with Driver Alerts

For a smoother ride, the Garmin Drive GPS navigator features helpful driver alerts, live traffic information<sup>1</sup> and free lifetime map updates<sup>2</sup>. Spend less time circling the block with help from real-time parking information<sup>3</sup>, and easily navigate with spoken directions that guide like a friend. Plus, travel points of interest from TripAdvisor® help you find popular stops and attractions along the way.

### Garmin Real Directions

Spoken Garmin Real Directions guide you like a friend, using recognizable landmarks, buildings and traffic lights.