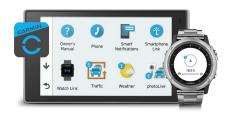

### Watch Link

Watch Link functionality is available when you pair your navigator with a compatible Garmin smartwatch (sold separately). With this Connect  $IQ^{\mathbb{N}}$  app, you'll get driver alerts and handy compass guidance to and from your parked vehicle and to your destination.

### Smartphone Link

Once paired with the Smartphone Link app, Garmin navigators with "LMT-S" in the model name will have access to free live services such as live traffic, weather and parking.

Check here for details and compatibility. Get the most up-to-date information and take the hassle out of travel.