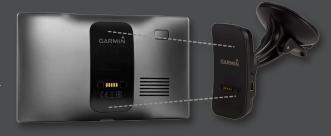

### Garmin DriveLuxe™51

Premium GPS Navigator with Smart Features

Garmin DriveLuxe is the premium GPS navigator with an elegant metal design and secure magnetic mount for easy stow and go. It features built-in Wi-Fi® for easy updates and includes free lifetime map updates<sup>2</sup>. Get Bluetooth® hands-free calling<sup>4</sup>, smart notifications<sup>5</sup> and live¹ weather, traffic and parking³ information. It also includes helpful driver alerts, voice-activated navigation and more.

### Secure Magnetic Mount

The sleek metal design features a powered magnetic mount that securely holds and charges Garmin DriveLuxe as you drive.