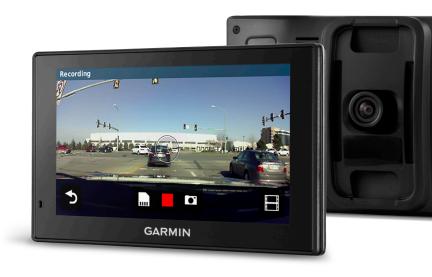

### Garmin DriveAssist™51

Advanced Navigation with Built-in Dash Cam

Garmin DriveAssist is the glass pinch-to-zoom GPS navigator with a built-in dash cam that automatically records your drive and saves footage on impact. It features free lifetime map updates<sup>2</sup> and free live traffic1 as well as advanced driver alerts such as Forward Collision and Lane Departure Warnings<sup>6</sup> to encourage safer driving.

### VIRB® App

With Garmin DriveAssist 51, you can use the VIRB app on your tablet or smartphone. Play back, save and delete video and photos captured by the built-in camera. Also, use the app to easily share captured video with friends on social media.