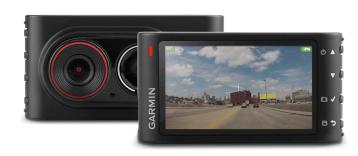

### Garmin DriveAssist™51

Advanced Navigation with Built-in Dash Cam

Garmin DriveAssist is the glass pinch-to-zoom GPS navigator with a built-in dash cam that automatically records your drive and saves footage on impact. It features free lifetime map updates<sup>2</sup> and free live traffic1 as well as advanced driver alerts such as Forward Collision and Lane Departure Warnings<sup>6</sup> to encourage safer driving.

### Garmin Real Vision™

Shows camera view when approaching address destinations.

### Lane Departure Warning<sup>6</sup>

Alerts if you drift off the road or into oncoming traffic.

### Forward Collision Warning <sup>6</sup>

Alerts if you drive too close to the car ahead.

BUILT-IN DASH CAM