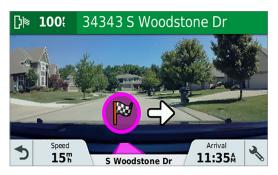

### Garmin DriveAssist™51

Advanced Navigation with Built-in Dash Cam

Garmin DriveAssist is the glass pinch-to-zoom GPS navigator with a built-in dash cam that automatically records your drive and saves footage on impact. It features free lifetime map updates<sup>2</sup> and free live traffic1 as well as advanced driver alerts such as Forward Collision and Lane Departure Warnings<sup>6</sup> to encourage safer driving.

### Garmin Real Vision™

Shows camera view when approaching address destinations.