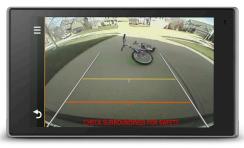

### BC™30 Wireless Backup Camera

Easily see vehicles, pedestrians and other obstacles when you move in reverse.