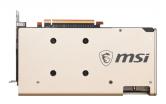

#### **SOLID BACKPLATE**

Increases toughness of the card to prevent bending while complementing the design.