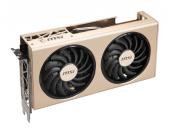

#### **TORX FAN 3.0**

Award-winning fan design combining two different fin designs for cool & quiet gaming.