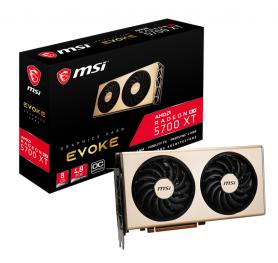

# Radeon RX 5700 XT EVOKE OC

### **SPECIFICATION**

| Model Name                 | Radeon™ RX 5700 XT EVOKE OC                                                                                                                                                                                                    |
|----------------------------|--------------------------------------------------------------------------------------------------------------------------------------------------------------------------------------------------------------------------------|
| Graphics Processing Unit   | Radeon™ RX 5700 XT                                                                                                                                                                                                             |
| Interface                  | PCI Express 4.0                                                                                                                                                                                                                |
| Core Name                  | NAVI 10 XT                                                                                                                                                                                                                     |
| Cores                      | 2560 Units(40CU)                                                                                                                                                                                                               |
| Core Clocks                | Boost: UP to 1945 MHz Game: 1835 MHz Base: 1690 MHz (Game Clock is the expected GPU clock when running typical gaming applications, set to typical TGP (Total Graphics Power). Actual individual game clock results may vary.) |
| Memory Speed               | 14Gbps                                                                                                                                                                                                                         |
| Memory                     | 8GB GDDR6                                                                                                                                                                                                                      |
| Memory Bus                 | 256-bit                                                                                                                                                                                                                        |
| Output                     | DisplayPort x 3 (v1.4) / HDMI 2.0b x 1                                                                                                                                                                                         |
| HDCP Support               | 2.2                                                                                                                                                                                                                            |
| Power consumption          | 225 W                                                                                                                                                                                                                          |
| Power connectors           | 8-pin x 1+ 6-pin x 1                                                                                                                                                                                                           |
| Recommended PSU            | 750 W                                                                                                                                                                                                                          |
| Card Dimension(mm)         | 254 x 129 x 51 mm                                                                                                                                                                                                              |
| Weight (Card / Package)    | 894g / 1341g                                                                                                                                                                                                                   |
| Afterburner OC             | Υ                                                                                                                                                                                                                              |
| DirectX Version Support    | 12                                                                                                                                                                                                                             |
| OpenGL Version Support     | 4.5                                                                                                                                                                                                                            |
| Multi-GPU Technology       | Crossfire™, 2-Way (Bridgeless)(DX12)                                                                                                                                                                                           |
| Maximum Displays           | 4                                                                                                                                                                                                                              |
| VR Ready                   | Υ                                                                                                                                                                                                                              |
| Digital Maximum Resolution | 7680x4320                                                                                                                                                                                                                      |

#### **TORX FAN 3.0**

Award-winning fan design combining two different fin designs for cool & quiet gaming.