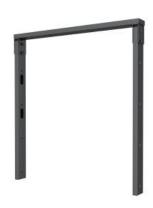

## M Ceiling Mount Pro OM46N-D

Article: 7 350 073 737 536

M Ceiling Mount Pro OM46N-D - Mounting component (

mounting base ) - steel - black

Product category: PRO SERIES

## M Ceiling Mount Pro OM46N-D

 Article No:
 7 350 073 737 536

 Type:
 Part for M Pro Series

 Suitable for::
 Samsung OM46N-D

Material: Steel
Color: Black

Surface Finish: Powder coating

Weight: 10.3 kg

**Measurements** 80.7x67.9x7 cm

Max Load: 80 kg

Installation: Mount to cieling

Warranty: 5 years

The content of this specification is subject to change without further notice. Always visit our web for the latest updated specifications. <a href="https://products.multibrackets.com/">https://products.multibrackets.com/</a>