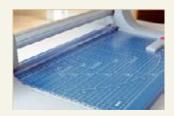

## 00448

Top quality for highest precision! High cutting capacity. Safety is ensured by the blade totally enclosed in a plastic housing.

- Ground, rotating circular blade, ground lower blade, both hardened.
- Safety thanks to sealed plastic housing.
- Automatic clamping on the cutting line.
- Scale bars on both sides with cm and inch graduations.
- Adjustable back-stop.
- Table pre-printed with numerous orientation lines (various DIN, cm and inch graduations as well as a protractor).
- Can be wall mounted.
- Tested according to GS safety regulations.
- Accessory: Stand with waste tray: product code 00798.

## Rotary Trimmer PREMIUM

00448

Stand 798

Orientation lines

Circular blade in plastic

Easy-to-change blade

Variable backstop