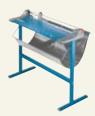

Cutting length: 1300 mm Cutting capacity: 2,0 mm

Table size exterior dimensions: 1500 x 384 mm  $\,$ 

Weight: 10,0 kg

Bar code No: 4007885004488

Optional features 00798 Stand

## Rotary Trimmer PREMIUM

00448

Stand 798

Orientation lines

Circular blade in plastic

Easy-to-change blade

Variable backstop