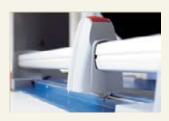

## Rotary Trimmer PREMIUM

## 00448

Top quality for highest precision! High cutting capacity. Safety is ensured by the blade totally enclosed in a plastic housing.

- Ground, rotating circular blade, ground lower blade, both hardened.
- Safety thanks to sealed plastic housing.
- Automatic clamping on the cutting line.
- Scale bars on both sides with cm and inch graduations.
- Adjustable back-stop.
- Table pre-printed with numerous orientation lines (various DIN, cm and inch graduations as well as a protractor).
- Can be wall mounted.
- Tested according to GS safety regulations.
- Accessory: Stand with waste tray: product code 00798.

Cutting length: 1300 mm Cutting capacity: 2,0 mm

Table size exterior dimensions: 1500 x 384 mm  $\,$ 

Weight: 10,0 kg

Bar code No: 4007885004488

Optional features 00798 Stand