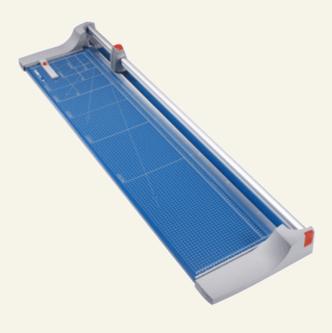

## Rotary Trimmer PREMIUM

## 00448

Top quality for highest precision! High cutting capacity. Safety is ensured by the blade totally enclosed in a plastic housing.

- Ground, rotating circular blade, ground lower blade, both hardened.
- Safety thanks to sealed plastic housing.
- Automatic clamping on the cutting line.
- Scale bars on both sides with cm and inch graduations.
- Adjustable back-stop.
- Table pre-printed with numerous orientation lines (various DIN, cm and inch graduations as well as a protractor).
- Can be wall mounted.
- Tested according to GS safety regulations.
- Accessory: Stand with waste tray: product code 00798.

Cutting length: 1300 mm Cutting capacity: 2,0 mm

Table size exterior dimensions: 1500 x 384 mm  $\,$ 

Weight: 10,0 kg

Bar code No: 4007885004488

Optional features 00798 Stand