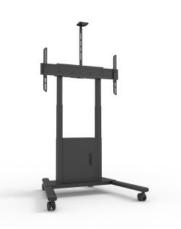

## M Motorized Floorstand Incl cabinet & camerashelf 120kg Black

Article: 7 350 073 736 775

M Motorized Floorstand Incl cabinet & camerashelf 120kg Black - Stand kit (floor stand) for LCD/LED TV - screen size: 42-100" - max load: 120 kg - VESA:

## Specification

M Motorized Floorstand Incl cabinet & camerashelf 120kg Black

**Article No:** 7 350 073 736 775

Colour: Black
For screen size: 42-100"

**Mounting holes (VESA):** 100 - 800 /100 - 400 mm

Max load: 120 kg

Power Supply: Input: 110/240 VAC

Output: 32 VDC Standby: 0.1 W

Certificates?CB, UL, CE

Motor: Yes, Push Force?800N

Constant Speed?35mm/s

**Duty cycle:** 2 min On, 18 min Off

Remote control: Yes (wired)

Shelf: Yes, included

Height adjustment: 650 mm

**Trolley:** 4x TENTE wheels with brake.

Wheels tested according to DIN EN 12528

specifications.

Cable management: Yes

 Dimension: (WxHxD)
 1007x1519x908 mm

 Cabinet Inner Dimension: (WxHxD)
 393x459x163 mm

Weight: 36 kg
Certification: CE
Warranty: 1 year

Please note: Multibrackets products and specifications are in constant change.

View the latest specifications, drawings and images for this product on  $\underline{\text{www.multibrackets.com}/6775}$