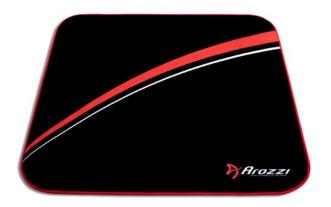

## LOGISTIC

| Retail Box Weight     | Net: 1.4kg Gross: 2.2kg | Net: 3lbs Gross: 4.9lbs                   |               |
|-----------------------|-------------------------|-------------------------------------------|---------------|
| Retail Box Dimension  | 116.5x10x10cm           | 45.9x3.9x3.9inches                        |               |
| Retail Box Per Pallet | Pallet: 120x80x220cm    | 108pcs                                    |               |
| 9 Pcs Box Dimension   | 119x34x31cm             | 46.9x13.4x12.2inches                      |               |
| 9 Pcs Box Weight      | Net: 12.6kg Gross: 20kg | <b>Net:</b> 27.8lbs <b>Gross:</b> 44.1lbs |               |
| SKU/EAN               | Blue:                   | AROZZI-FLOORMAT-BL                        | 0769498679487 |
|                       | Green:                  | AROZZI-FLOORMAT-GN                        | 0769498679494 |
|                       | Red:                    | AROZZI-FLOORMAT-RD                        | 0769498679470 |
|                       | White:                  | AROZZI-FLOORMAT-WT                        | 0769498679500 |