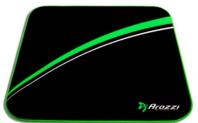

## LOGISTIC

| Retail Box Weight     | Net: 1.4kg Gross: 2.2kg | Net: 3lbs Gross: 4.9lbs                   |               |
|-----------------------|-------------------------|-------------------------------------------|---------------|
| Retail Box Dimension  | 116.5x10x10cm           | 45.9x3.9x3.9inches                        |               |
| Retail Box Per Pallet | Pallet: 120x80x220cm    | 108pcs                                    |               |
| 9 Pcs Box Dimension   | 119x34x31cm             | 46.9x13.4x12.2inches                      |               |
| 9 Pcs Box Weight      | Net: 12.6kg Gross: 20kg | <b>Net:</b> 27.8lbs <b>Gross:</b> 44.1lbs |               |
| SKU/EAN               | Blue:                   | AROZZI-FLOORMAT-BL                        | 0769498679487 |
|                       | Green:                  | AROZZI-FLOORMAT-GN                        | 0769498679494 |
|                       | Red:                    | AROZZI-FLOORMAT-RD                        | 0769498679470 |
|                       | White:                  | AROZZI-FLOORMAT-WT                        | 0769498679500 |