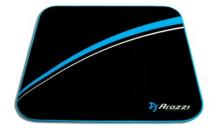

## LOGISTIC

| Retail Box Weight     | Net: 1.4kg Gross: 2.2kg | Net: 3lbs Gross: 4.9lbs                   |               |
|-----------------------|-------------------------|-------------------------------------------|---------------|
| Retail Box Dimension  | 116.5x10x10cm           | 45.9x3.9x3.9inches                        |               |
| Retail Box Per Pallet | Pallet: 120x80x220cm    | 108pcs                                    |               |
| 9 Pcs Box Dimension   | 119x34x31cm             | 46.9x13.4x12.2inches                      |               |
| 9 Pcs Box Weight      | Net: 12.6kg Gross: 20kg | <b>Net:</b> 27.8lbs <b>Gross:</b> 44.1lbs |               |
| SKU/EAN               | Blue:                   | AROZZI-FLOORMAT-BL                        | 0769498679487 |
|                       | Green:                  | AROZZI-FLOORMAT-GN                        | 0769498679494 |
|                       | Red:                    | AROZZI-FLOORMAT-RD                        | 0769498679470 |
|                       | White:                  | AROZZI-FLOORMAT-WT                        | 0769498679500 |