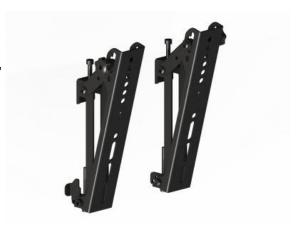

## M Pro Series - Tilt Arms 200mm

Article: 7 350 073 733 910

M Tilt Arms 200mm - Tilt Arms, Part for Pro Series, steel, length: 200mm 30kg max weight capacity, +0°/-15° tilt

angle, 2 pcs - black

Product category: PRO SERIES

## Specification

M Pro Series - Tilt Arms 200mm

 Article No:
 7 350 073 733 910

 Type:
 Part for M Pro Series

Material: Steel
Color: Black

Surface Finish: Powder coating/Anodic Oxidation

Weight: 3 kg (2 pcs)

Measurements 230x68.5x39 mm

Max Load: 30 kg per screen

Installation: Mount to rail

Warranty: 5 years

Retail Package Specification

Package Parcels: 1 pcs

Package Measurements: 24.6 x 7.5 x 4.8 cm

Package Weight: 0.28 kg