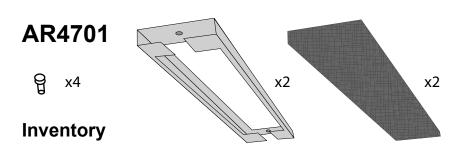

## **Installation AR4701**

Align the opening in the metal frame with the air intake apertures on the undersides of the sidepods.

Fix the frames into place using the screws provided.

Slot the dustfilter foam into the front of the frame.

Slide the foam all the way into place, ensuring all of the aperture is covered.

Customer support and warranty information is available at the APC Web site, www.apc.com.