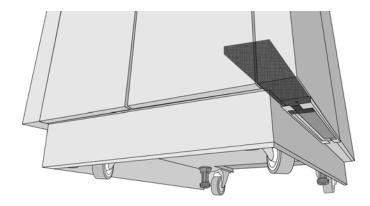

## **Installation AR4701**

Align the opening in the metal frame with the air intake apertures on the undersides of the sidepods.

Fix the frames into place using the screws provided.

Slot the dustfilter foam into the front of the frame.

Slide the foam all the way into place, ensuring all of the aperture is covered.

Customer support and warranty information is available at the APC Web site, www.apc.com.