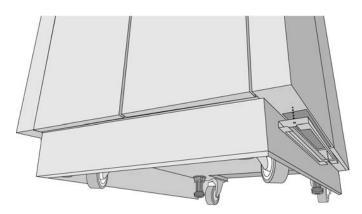

## **Installation AR4701**

Align the opening in the metal frame with the air intake apertures on the undersides of the sidepods.

Fix the frames into place using the screws provided.

Slot the dustfilter foam into the front of the frame.

Slide the foam all the way into place, ensuring all of the aperture is covered.

Customer support and warranty information is available at the APC Web site, www.apc.com.