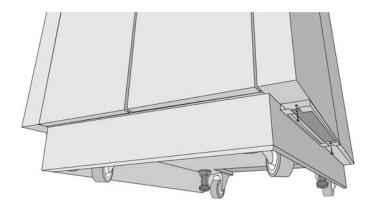

## **Installation AR4701**

Align the opening in the metal frame with the air intake apertures on the undersides of the sidepods.

Fix the frames into place using the screws provided.

Slot the dustfilter foam into the front of the frame.

Slide the foam all the way into place, ensuring all of the aperture is covered.

Customer support and warranty information is available at the APC Web site, www.apc.com.