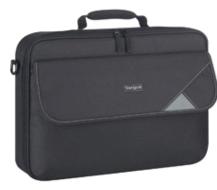

## TBC002EU | Intellect 15.6" Clamshell Laptop Case

Great Value Laptop Case. Intellect offers essential laptop protection in a clamshell design, padded laptop compartment and a handy pocket for storing your accessories.

Great value laptop case to fit up to 16" laptops

Clamshell design with padded laptop compartment

Front accessory pocket with velcro closure

Essential carry handle and shoulder strap

| Product Name  | Intellect 15.6" Clamshell Laptop Case | Exterior Dimensions | 42 x 8 x 33 cm   |
|---------------|---------------------------------------|---------------------|------------------|
| Model Number  | TBC002EU                              | Material            | Polyester        |
| Street Cost   | £0 / €0                               | Warranty            | Limited Lifetime |
| Colour        | Black/Grey                            | Weight              | 0.6 kg           |
| Compatibility | Up to 16" Laptops                     |                     | _                |