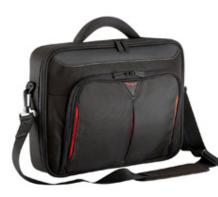

## CN414EU | Targus 13 - 14.1 inch / 33 - 35.8cm Classic+ Clamshell Case

The new Classic+ laptop case is designed protect 14.1" widescreen laptops. The new inner sleeve with security strap safeguards the surface and gives additional overall protection to your laptop. The re-enforced handle is wrapped in a soft neoprene to provide comfort and strength.

An easy to use functional front zipped organizer will neatly store your mobile phones, pens, business cards, and cables / earphones etc. The case comes with an adjustable comfortable strap when carrying the case on your shoulder.

Protection - Designed to protect up to 14.1" W laptops with additional internal sleeve

Quality & Durability - Durable Polyester material with re-enforced rigid case

Functional Design – Multi-functional front zipped workstation for mobile phones, cables, earphones, business cards, and pens