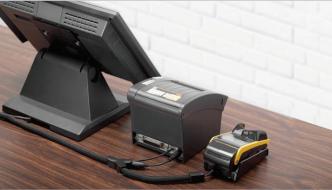

# SHOW YOUR CABLES WHO'S BOSS.

Soba zips up loose cables up and consolidates them into a single tube that can be routed and affixed along walls, under desks, anywhere you have multiple cables running that you want to tidy.

### **BUNDLE UP**

Soba bundles up to three cables in its tubing to making it easier to manage.