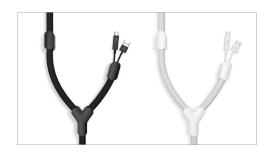

# SHOW YOUR CABLES WHO'S BOSS.

Soba zips up loose cables up and consolidates them into a single tube that can be routed and affixed along walls, under desks, anywhere you have multiple cables running that you want to tidy.

### **BUNDLE UP**

Soba bundles up to three cables in its tubing to making it easier to manage.

#### **COLORS**

Soba is available in Black and White.