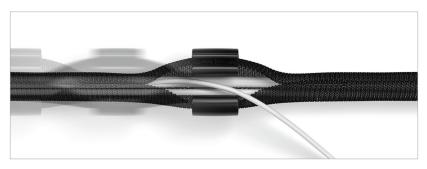

## **VORTEX TECHNOLOGY**

Use the Vortex zipper (included) in a sliding motion to open and route cables. Once the zipper passes, Vortex technology will auto-coil tube, bundling the cables inside.

### **BUNDLE UP**

Soba bundles up to three cables in its tubing to making it easier to manage.