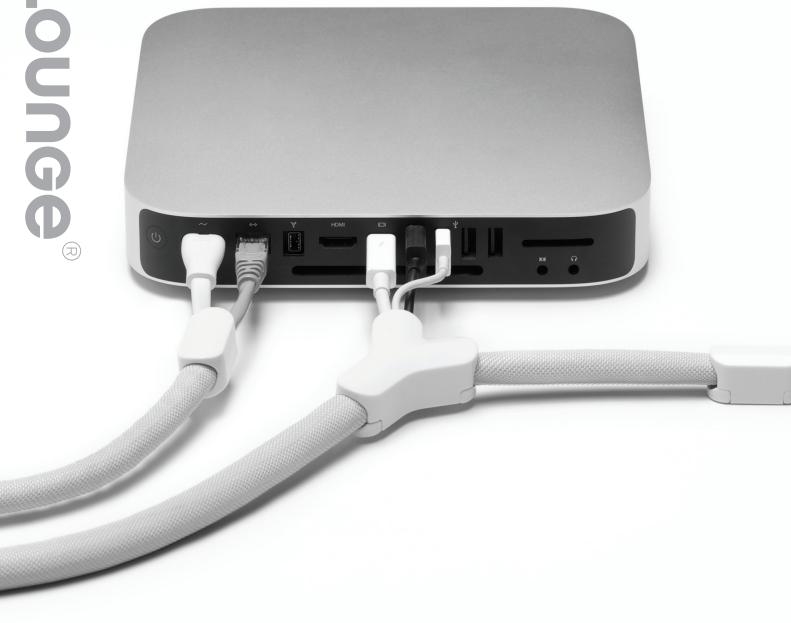

# SHOW YOUR CABLES WHO'S BOSS.

Soba zips up loose cables up and consolidates them into a single tube that can be routed and affixed along walls, under desks, anywhere you have multiple cables running that you want to tidy.

### **BUNDLE UP**

Soba bundles up to three cables in its tubing to making it easier to manage.

#### **ROUTE GUIDANCE**

Mounting caps help route bundled cable where you need it, under desks, along a wall or behind a piece of furniture.