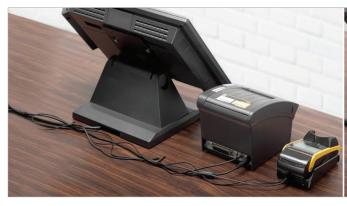

# SHOW YOUR CABLES WHO'S BOSS.

Soba zips up loose cables up and consolidates them into a single tube that can be routed and affixed along walls, under desks, anywhere you have multiple cables running that you want to tidy.

### **BUNDLE UP**

Soba bundles up to three cables in its tubing to making it easier to manage.