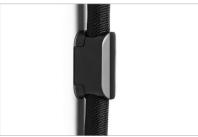

#### **ROUTE GUIDANCE**

Mounting caps help route bundled cable where you need it, under desks, along a wall or behind a piece of furniture.