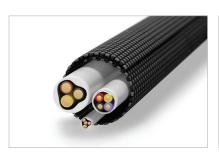

### **BUNDLE UP**

Soba bundles up to three cables in its tubing to making it easier to manage.