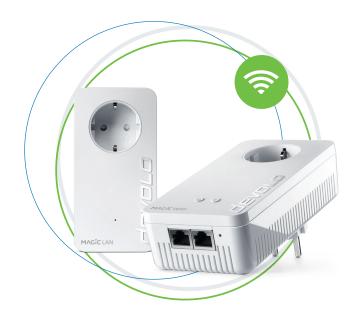

devolo Magic 2 WiFi next Addition:

Art. -Nr.: 08610 (DE, AT, NL, ES, EU)

devolo Magic 2 WiFi next Starter Kit:

Art. -Nr.: 08624 (EU)

devolo Magic 2 WiFi next Multiroom Kit:

Art. -Nr.: 08632 (EU)