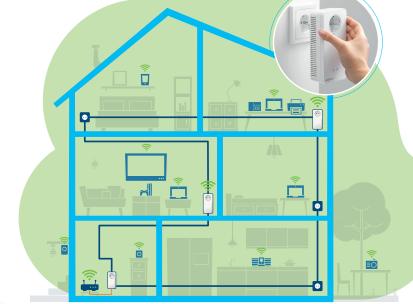

## devolo Magic 2 WiFi next

Internet without speed limits. Magic 2 WiFi next brings your home Internet to a new level. Thanks to outstanding Powerline technology at speeds up to 2400 Mbps, the full power of your Internet connection is transmitted directly into any room over the electrical wiring. This turns any power socket into a potential access point for high-performance Whole Home Wi-Fi. Multiple devolo Magic adapters connect automatically to form a seamless mesh network. This network lets you browse without interruptions and without ever losing any Wi-Fi strength. And it doesn't matter how many terminal devices you have online. Thanks to Multi-User MIMO technology, multiple terminal devices are supplied with a higher transfer rate at the same time. For maximum connectivity, Magic 2 WiFi next is also equipped with two more Gigabit LAN ports. It is the world's fastest Powerline adapter and its top-notch features make it a networking powerhouse for your entire home. Experience the devolo Magic benefits for the next generation now – of course, securely encrypted and with the future-proof G.hn standard.

## devolo Magic 2 WiFi next

- Powerline is the best Wi-Fi solution: The Internet is transmitted to any room through ceilings and walls over the electrical wiring. More reliable than any repeater!
- Mesh upgrade: Now featuring Access Point Steering make your web browsing even smoother and get rid of connection hiccups no matter which room you're in. Your end device connects to the strongest Wi-Fi signal automatically.
- Latest Multi-User MIMO for better reception: Multi-User MIMO technology means that multiple end devices are provided with maximum Wi-Fi capacity at the same time. Everyone can enjoy gigabit Internet simultaneously.
- Future-proofed thanks to G.hn: When you use G.hn, you're relying on cutting-edge technology that will give you extremely high speeds, increase your stability and boost your range.