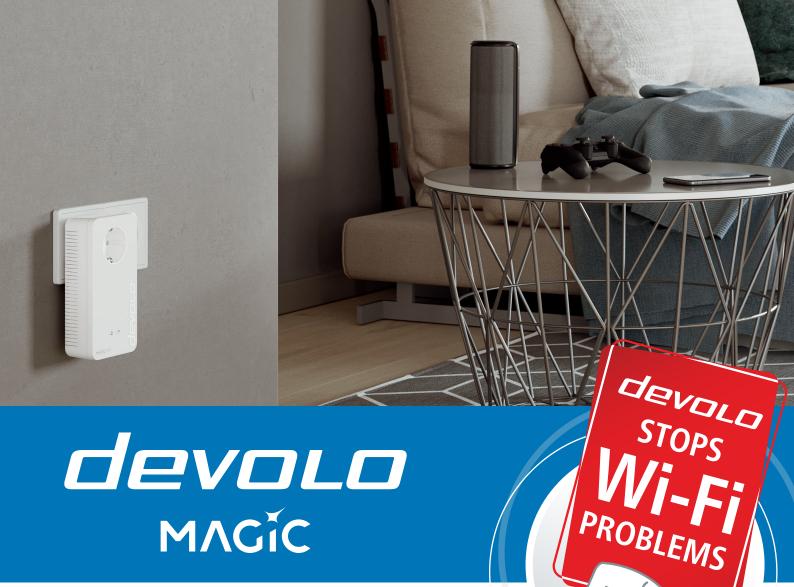

## devolo Magic 2 WiFi next

Internet without speed limits. Magic 2 WiFi next brings your home Internet to a new level. Thanks to outstanding Powerline technology at speeds up to 2400 Mbps, the full power of your Internet connection is transmitted directly into any room over the electrical wiring. This turns any power socket into a potential access point for high-performance Whole Home Wi-Fi. Multiple devolo Magic adapters connect automatically to form a seamless mesh network. This network lets you browse without interruptions and without ever losing any Wi-Fi strength. And it doesn't matter how many terminal devices you have online. Thanks to Multi-User MIMO technology, multiple terminal devices are supplied with a higher transfer rate at the same time. For maximum connectivity, Magic 2 WiFi next is also equipped with two more Gigabit LAN ports. It is the world's fastest Powerline adapter and its top-notch features make it a networking powerhouse for your entire home. Experience the devolo Magic benefits for the next generation now – of course, securely encrypted and with the future-proof G.hn standard.

## devolo Magic 2 WiFi next

- Powerline is the best Wi-Fi solution: The Internet is transmitted to any room through ceilings and walls over the electrical wiring. More reliable than any repeater!
- Mesh upgrade: Now featuring Access Point Steering make your web browsing even smoother and get rid of connection hiccups no matter which room you're in. Your end device connects to the strongest Wi-Fi signal automatically.
- Latest Multi-User MIMO for better reception: Multi-User MIMO technology means that multiple end devices are provided with maximum Wi-Fi capacity at the same time. Everyone can enjoy gigabit Internet simultaneously.
- Future-proofed thanks to G.hn: When you use G.hn, you're relying on cutting-edge technology that will give you extremely high speeds, increase your stability and boost your range.