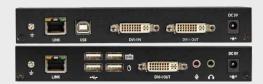

KVX can extend KVM signals up to 100 metres over CATx cable or up to 30 kilometres over fibre cable through an SFP connector.

KVX is available in DVI/VGA, HDMI, and DisplayPort models to meet your specific video interface and resolution requirements – up to UHD 4K. Unlike other KVM extenders, KVX allows you to connect a display at the remote location if you need to monitor the computer locally. All kits support the extension of USB 2.0, analogue stereo audio (speakers and microphones), and serial signals. PC connection cables are included with this product, making it a solution that is ready to use right out of the box. And setup is simple: Just connect the transmitter unit to your computer, the receiver unit to your screen and peripherals, and link both units with a network cable.

#### **Enhanced USB Support**

Connect two USB 1.1 and two USB 2.0 devices, such as standard and special keyboards and mice, printers, storage devices, and graphic tablets.

#### **Local Video Out**

An additional video port on the transmitter allows you to monitor your computer in the data centre.

KVX DVI-I CATx Extender Kit (KVXLC-100)

| Part Numbers |                                                 |
|--------------|-------------------------------------------------|
| KVXLC-100    | HD DVI-I Transmitter/Receiver Kit - CATx        |
| KVXLCF-100   | HD DVI-I Transmitter/Receiver Kit - Fibre       |
| KVXLCH-100   | 4K HDMI Transmitter/Receiver Kit - CATx         |
| KVXLCHF-100  | 4K HDMI Transmitter/Receiver Kit - Fibre        |
| KVXLCDP-100  | 4K DisplayPort Transmitter/Receiver Kit - CATx  |
| KVXLCDPF-100 | 4K DisplayPort Transmitter/Receiver Kit - Fibre |
| KVXLC-RMK    | 1U Rackmount Kit holds two extender units       |