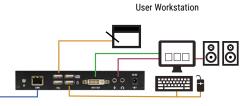

KVX can extend KVM signals up to 100 metres over CATx cable or up to 30 kilometres over fibre cable through an SFP connector.

KVX is available in DVI/VGA, HDMI, and DisplayPort models to meet your specific video interface and resolution requirements – up to UHD 4K. Unlike other KVM extenders, KVX allows you to connect a display at the remote location if you need to monitor the computer locally. All kits support the extension of USB 2.0, analogue stereo audio (speakers and microphones), and serial signals. PC connection cables are included with this product, making it a solution that is ready to use right out of the box. And setup is simple: Just connect the transmitter unit to your computer, the receiver unit to your screen and peripherals, and link both units with a network cable.

KVX extenders are ideal for office connectivity, media production, server management, remote monitoring, process control, medical and industrial device control, and much more.

#### **Enhanced USB Support**

Connect two USB 1.1 and two USB 2.0 devices, such as standard and special keyboards and mice, printers, storage devices, and graphic tablets.

#### **Local Video Out**

An additional video port on the transmitter allows you to monitor your computer in the data centre.

KVX DVI-I CATx Extender Kit (KVXLC-100)

| Part Numbers |                                                 |
|--------------|-------------------------------------------------|
| KVXLC-100    | HD DVI-I Transmitter/Receiver Kit - CATx        |
| KVXLCF-100   | HD DVI-I Transmitter/Receiver Kit - Fibre       |
| KVXLCH-100   | 4K HDMI Transmitter/Receiver Kit - CATx         |
| KVXLCHF-100  | 4K HDMI Transmitter/Receiver Kit - Fibre        |
| KVXLCDP-100  | 4K DisplayPort Transmitter/Receiver Kit - CATx  |
| KVXLCDPF-100 | 4K DisplayPort Transmitter/Receiver Kit - Fibre |
| KVXLC-RMK    | 1U Rackmount Kit holds two extender units       |