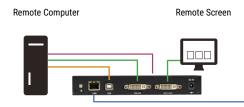

## **Connection Diagram**

**KVX DVI Transmitter** 

Extension up to 100 metres (CATx), 30 kilometres (fibre)

KVX DVI Receiver

KVX can extend KVM signals up to 100 metres over CATx cable or up to 30 kilometres over fibre cable through an SFP connector.

KVX is available in DVI/VGA, HDMI, and DisplayPort models to meet your specific video interface and resolution requirements – up to UHD 4K. Unlike other KVM extenders, KVX allows you to connect a display at the remote location if you need to monitor the computer locally. All kits support the extension of USB 2.0, analogue stereo audio (speakers and microphones), and serial signals. PC connection cables are included with this product, making it a solution that is ready to use right out of the box. And setup is simple: Just connect the transmitter unit to your computer, the receiver unit to your screen and peripherals, and link both units with a network cable.