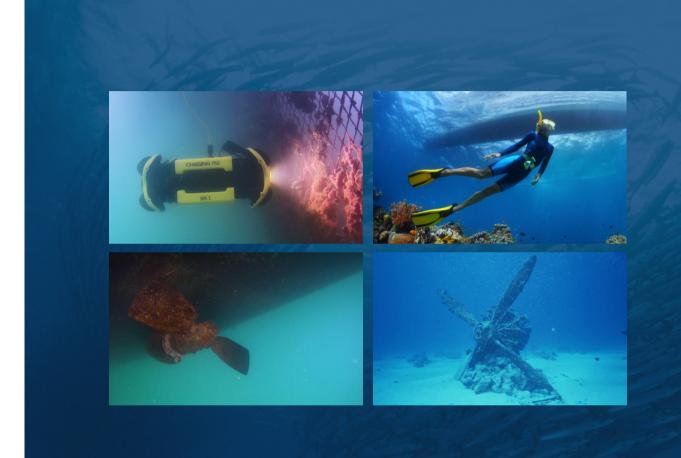

User Friendly Interaction

- Scientific exploration
- Underwater photography
- Hull&Dock Inspection
- Aquaculture Inspection
- Underwater Search and Rescue

#### **User Friendly** Interaction

Professional remote control and software APP. Depth, temperature, and other parameters can be recorded at the same time. Support live broadcast, Social media sharing, Taking photos while recording video, time-reducing photography, quick editing features, HDMI output. All around improved user-experience.