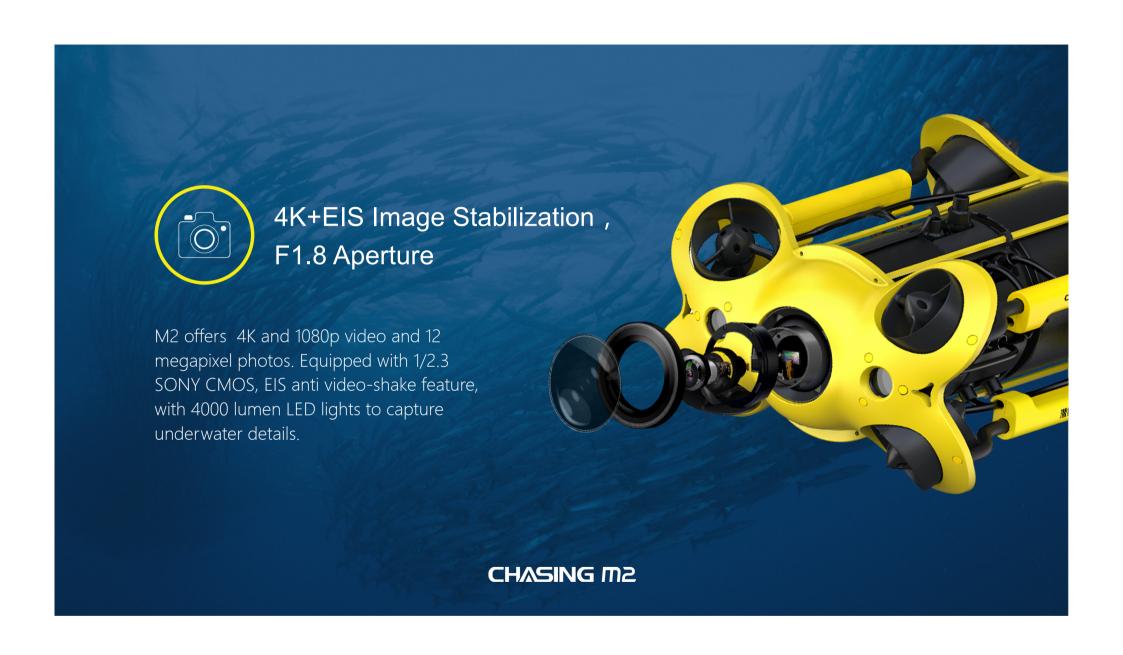

| The state of the s |                |                                                                                       |
|--------------------------------------------------------------------------------------------------------------------------------------------------------------------------------------------------------------------------------------------------------------------------------------------------------------------------------------------------------------------------------------------------------------------------------------------------------------------------------------------------------------------------------------------------------------------------------------------------------------------------------------------------------------------------------------------------------------------------------------------------------------------------------------------------------------------------------------------------------------------------------------------------------------------------------------------------------------------------------------------------------------------------------------------------------------------------------------------------------------------------------------------------------------------------------------------------------------------------------------------------------------------------------------------------------------------------------------------------------------------------------------------------------------------------------------------------------------------------------------------------------------------------------------------------------------------------------------------------------------------------------------------------------------------------------------------------------------------------------------------------------------------------------------------------------------------------------------------------------------------------------------------------------------------------------------------------------------------------------------------------------------------------------------------------------------------------------------------------------------------------------|----------------|---------------------------------------------------------------------------------------|
| CAMERA                                                                                                                                                                                                                                                                                                                                                                                                                                                                                                                                                                                                                                                                                                                                                                                                                                                                                                                                                                                                                                                                                                                                                                                                                                                                                                                                                                                                                                                                                                                                                                                                                                                                                                                                                                                                                                                                                                                                                                                                                                                                                                                         | CMOS           | 1/2.3 (SONY)                                                                          |
|                                                                                                                                                                                                                                                                                                                                                                                                                                                                                                                                                                                                                                                                                                                                                                                                                                                                                                                                                                                                                                                                                                                                                                                                                                                                                                                                                                                                                                                                                                                                                                                                                                                                                                                                                                                                                                                                                                                                                                                                                                                                                                                                | LENS           | F1.8                                                                                  |
|                                                                                                                                                                                                                                                                                                                                                                                                                                                                                                                                                                                                                                                                                                                                                                                                                                                                                                                                                                                                                                                                                                                                                                                                                                                                                                                                                                                                                                                                                                                                                                                                                                                                                                                                                                                                                                                                                                                                                                                                                                                                                                                                | FOCUS          | 1m                                                                                    |
|                                                                                                                                                                                                                                                                                                                                                                                                                                                                                                                                                                                                                                                                                                                                                                                                                                                                                                                                                                                                                                                                                                                                                                                                                                                                                                                                                                                                                                                                                                                                                                                                                                                                                                                                                                                                                                                                                                                                                                                                                                                                                                                                | ISO RANGE      | 100-6400                                                                              |
|                                                                                                                                                                                                                                                                                                                                                                                                                                                                                                                                                                                                                                                                                                                                                                                                                                                                                                                                                                                                                                                                                                                                                                                                                                                                                                                                                                                                                                                                                                                                                                                                                                                                                                                                                                                                                                                                                                                                                                                                                                                                                                                                | FOV            | 152                                                                                   |
|                                                                                                                                                                                                                                                                                                                                                                                                                                                                                                                                                                                                                                                                                                                                                                                                                                                                                                                                                                                                                                                                                                                                                                                                                                                                                                                                                                                                                                                                                                                                                                                                                                                                                                                                                                                                                                                                                                                                                                                                                                                                                                                                | MAX RESOLUTION | 12 Meg Pixel                                                                          |
|                                                                                                                                                                                                                                                                                                                                                                                                                                                                                                                                                                                                                                                                                                                                                                                                                                                                                                                                                                                                                                                                                                                                                                                                                                                                                                                                                                                                                                                                                                                                                                                                                                                                                                                                                                                                                                                                                                                                                                                                                                                                                                                                | FORMAT         | JPEG/DNG                                                                              |
|                                                                                                                                                                                                                                                                                                                                                                                                                                                                                                                                                                                                                                                                                                                                                                                                                                                                                                                                                                                                                                                                                                                                                                                                                                                                                                                                                                                                                                                                                                                                                                                                                                                                                                                                                                                                                                                                                                                                                                                                                                                                                                                                | VIDEO          | 4K@30Fps<br>1080P@30Fps/Slow Motion<br>(120Fps)<br>720P@30Fps/Slow Motion<br>(240Fps) |
|                                                                                                                                                                                                                                                                                                                                                                                                                                                                                                                                                                                                                                                                                                                                                                                                                                                                                                                                                                                                                                                                                                                                                                                                                                                                                                                                                                                                                                                                                                                                                                                                                                                                                                                                                                                                                                                                                                                                                                                                                                                                                                                                | VIDEO STREAM   | 60M                                                                                   |
|                                                                                                                                                                                                                                                                                                                                                                                                                                                                                                                                                                                                                                                                                                                                                                                                                                                                                                                                                                                                                                                                                                                                                                                                                                                                                                                                                                                                                                                                                                                                                                                                                                                                                                                                                                                                                                                                                                                                                                                                                                                                                                                                | VIDEO FORMAT   | MP4                                                                                   |
|                                                                                                                                                                                                                                                                                                                                                                                                                                                                                                                                                                                                                                                                                                                                                                                                                                                                                                                                                                                                                                                                                                                                                                                                                                                                                                                                                                                                                                                                                                                                                                                                                                                                                                                                                                                                                                                                                                                                                                                                                                                                                                                                | SD Card        | 64G                                                                                   |