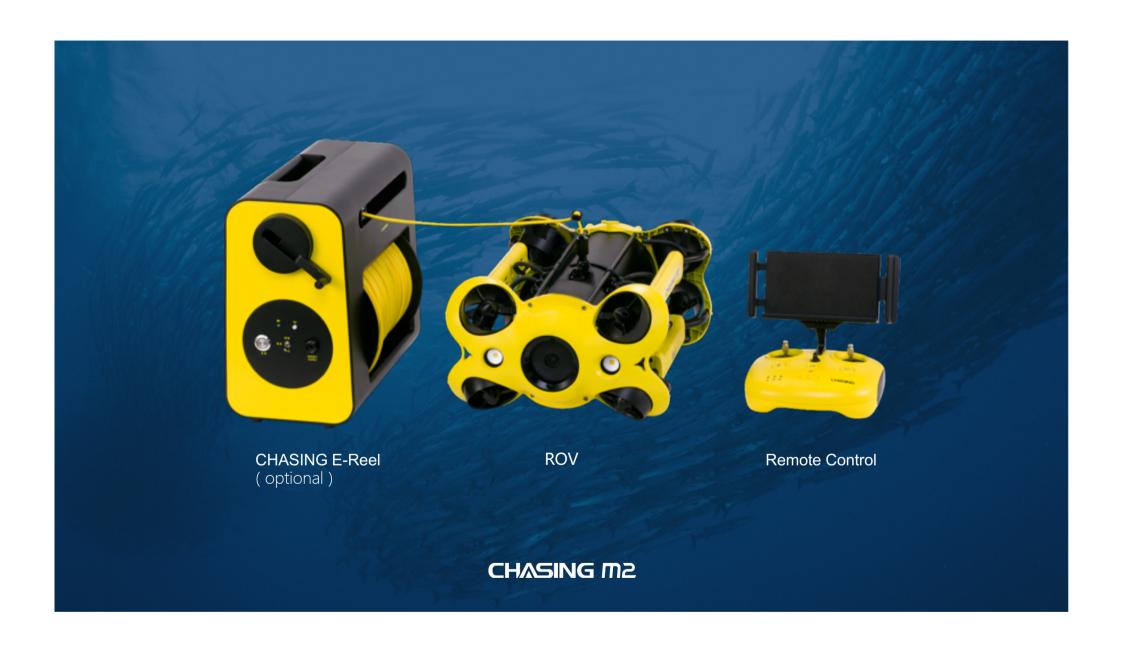

**CHASING E-Reel** (optional)

| ROV     | SIZE                  | 380*267*165 mm                    |
|---------|-----------------------|-----------------------------------|
|         | WEIGHT                | 4.5KG                             |
|         | MAX DEPTH             | 100 Meters                        |
|         | MAX SPEED             | 1.5 m/s (3 Knots)                 |
|         | RUNTIME               | 2-4 Hours                         |
|         | BATTERY CYCLE LIFE    | >300 Cycle                        |
|         | Operating Temperature | -10C°~45C°                        |
| SENSOR  | IMU                   | 3 axis gyro/accelerometer/compass |
|         | DEPTH SENSOR          | ≤±0.25m                           |
|         | TEMPERATURE SENSOR    | ≤±2C°                             |
| CHARGER | POWER                 | 2.9A/25.2V                        |
|         | CHARGING TIME         | 2H                                |
| LED     | BRIGHTNESS            | 2*2000 Lumens                     |
|         | COLOR TEMPERATURE     | 5000K~5500K                       |
|         | CRI                   | 85                                |
|         | DIMMING               | THREE GEARS                       |