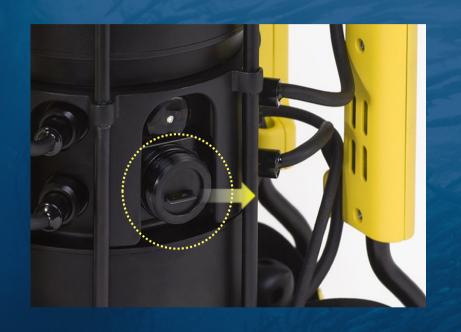

Removable SD memory card, download anytime and anywhere

The 64G SD memory card is removable, and users can choose SD cards of different capacities, up to 512G.