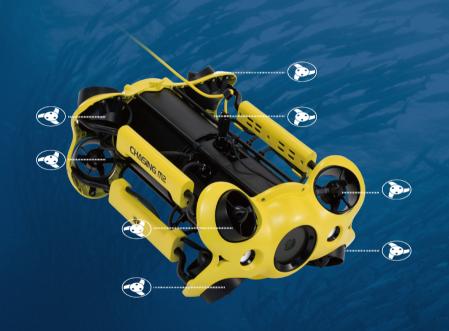

CHASING M2 is a professional underwater ROV/Drone designed for professional users and industrial applications. M2 has 8 Vectored Thrusters layout which allows OMNI movement in all directions. The Maximum speed is 3 Knots, depth is 100 meters (330 FT) and the maximum horizontal radius is 200 meters (660FT). Compatible with sophisticated attachments such as Robot Claw, GoPro camera, external LED lights and laser scaler etc. CHASING M2 offers a built in 4K/ 1080p and 12 megapixel EIS image stabilization camera, 4000 lumen LED lights, removable battery and removable SD memory card. The aluminum alloy compact body (weighs less than 4.5KG / 10lbs) allows single person operation and Quick-Deployment in 3 minutes. The CHASING M2 is your portable, easy use and reliable light industrial underwater ROV.

8 Vectored-Thrusters Layout, OMNI movement

Swappable Battery

3 Knots speed 100 meters depth rating 200 meters radius

4K+EIS Image Stabilization, F1.8 Aperture

Sophisticated Attachments

Anti-Stuck Motor

Removable SD memory card, download anytime and anywhere

#### ROV < 4.5KG / 10 lbs</p>

M2 has 8 Vectored Thrusters layout which allows OMNI movement in all directions. The aluminum alloy compact body allows single person operation and Quick-Deployment in 3 minutes.