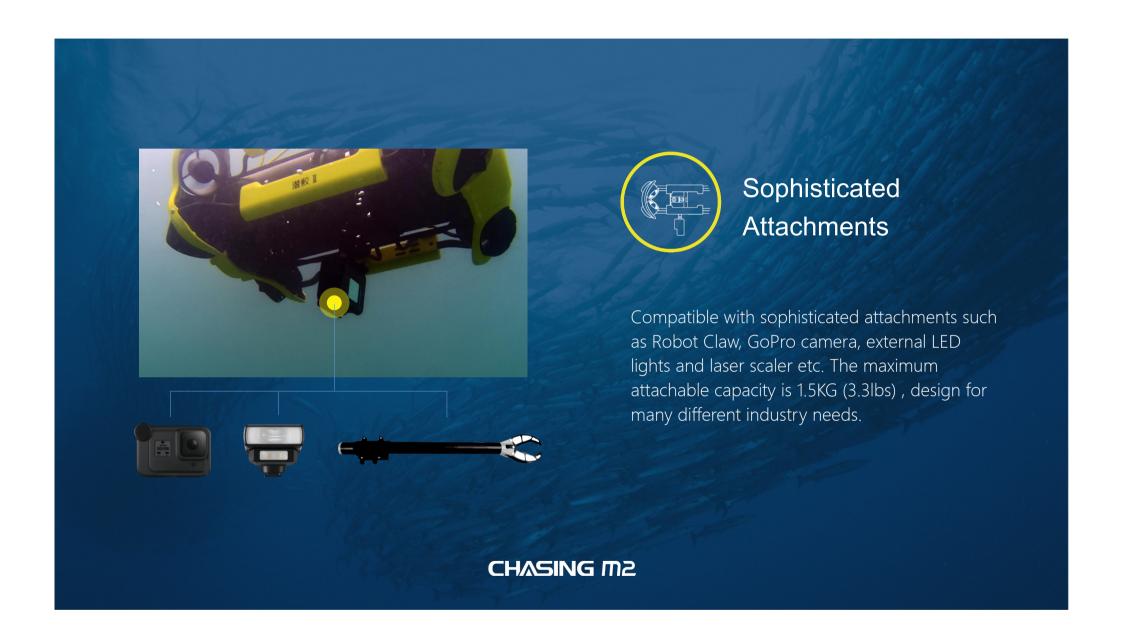

CHASING M2 is a professional underwater ROV/Drone designed for professional users and industrial applications. M2 has 8 Vectored Thrusters layout which allows OMNI movement in all directions. The Maximum speed is 3 Knots, depth is 100 meters (330 FT) and the maximum horizontal radius is 200 meters (660FT). Compatible with sophisticated attachments such as Robot Claw, GoPro camera, external LED lights and laser scaler etc. CHASING M2 offers a built in 4K/ 1080p and 12 megapixel EIS image stabilization camera, 4000 lumen LED lights, removable battery and removable SD memory card. The aluminum alloy compact body (weighs less than 4.5KG / 10lbs) allows single person operation and Quick-Deployment in 3 minutes. The CHASING M2 is your portable, easy use and reliable light industrial underwater ROV.

8 Vectored-Thrusters Layout, OMNI movement

Swappable Battery

3 Knots speed 100 meters depth rating 200 meters radius

4K+EIS Image Stabilization, F1.8 Aperture

Sophisticated Attachments

Anti-Stuck Motor

Removable SD memory card, download anytime and anywhere