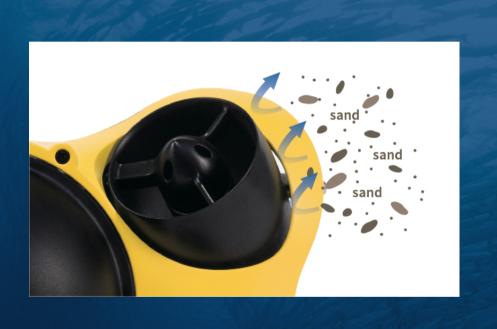

### Anti-Stuck Motor

The patented Anti-Stuck Motor technology is adopted to greatly reduce the failure probability of the motor getting stuck in the sand, and it can operate safely and reliably in all kinds of complicated underwater environments.