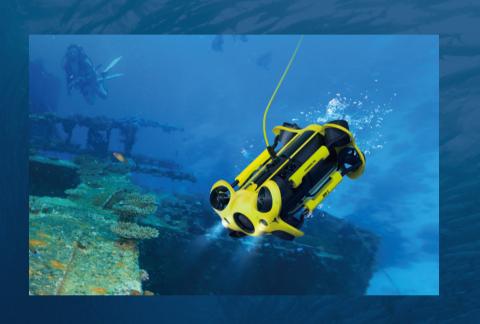

CHASING M2 is a professional underwater ROV/Drone designed for professional users and industrial applications. M2 has 8 Vectored Thrusters layout which allows OMNI movement in all directions. The Maximum speed is 3 Knots, depth is 100 meters (330 FT) and the maximum horizontal radius is 200 meters (660FT). Compatible with sophisticated attachments such as Robot Claw, GoPro camera, external LED lights and laser scaler etc. CHASING M2 offers a built in 4K/ 1080p and 12 megapixel EIS image stabilization camera, 4000 lumen LED lights, removable battery and removable SD memory card. The aluminum alloy compact body (weighs less than 4.5KG / 10lbs) allows single person operation and Quick-Deployment in 3 minutes. The CHASING M2 is your portable, easy use and reliable light industrial underwater ROV.