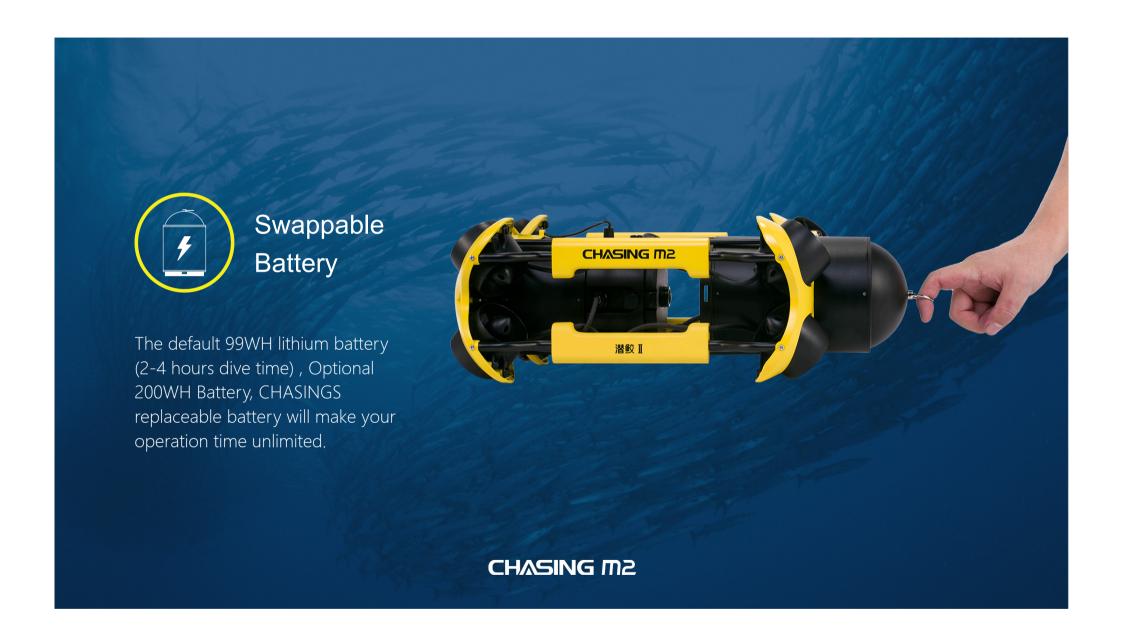

8 Vectored-Thrusters Layout, OMNI movement

Swappable Battery

3 Knots speed 100 meters depth rating 200 meters radius

4K+EIS Image Stabilization, F1.8 Aperture

Sophisticated Attachments

Anti-Stuck Motor

Removable SD memory card, download anytime and anywhere