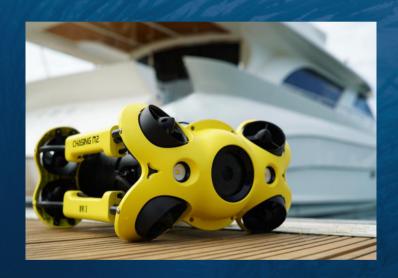

CHASING M2 is a professional underwater ROV/Drone designed for professional users and industrial applications. M2 has 8 Vectored Thrusters layout which allows OMNI movement in all directions. The Maximum speed is 3 Knots, depth is 100 meters (330 FT) and the maximum horizontal radius is 200 meters (660FT). Compatible with sophisticated attachments such as Robot Claw, GoPro camera, external LED lights and laser scaler etc. CHASING M2 offers a built in 4K/ 1080p and 12 megapixel EIS image stabilization camera, 4000 lumen LED lights, removable battery and removable SD memory card. The aluminum alloy compact body (weighs less than 4.5KG / 10lbs) allows single person operation and Quick-Deployment in 3 minutes. The CHASING M2 is your portable, easy use and reliable light industrial underwater ROV.

#### ROV < 4.5KG / 10 lbs</p>

M2 has 8 Vectored Thrusters layout which allows OMNI movement in all directions. The aluminum alloy compact body allows single person operation and Quick-Deployment in 3 minutes.