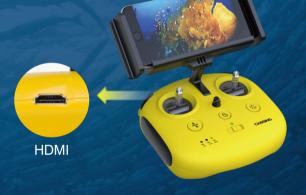

#### **User Friendly** Interaction

Professional remote control and software APP. Depth, temperature, and other parameters can be recorded at the same time. Support live broadcast, Social media sharing, Taking photos while recording video, time-reducing photography, quick editing features, HDMI output. All around improved user-experience.