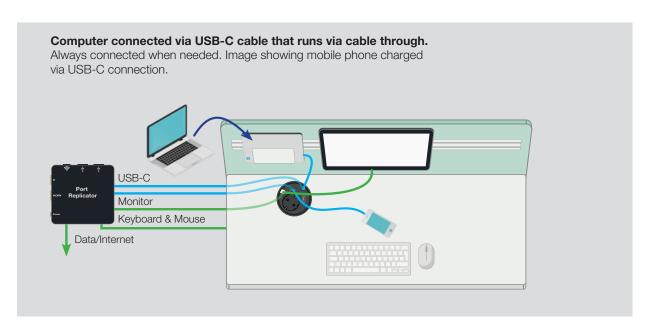

## TOMORROW'S TECHNOLOGY

Let Powerdot be your interface for communication between devices, or let it be a potent charging station. With our 'Powerdot PD16' only one single cable needed on the work desk or in the conference - it is the new future standard facilitate a "clean desk". This version of Powerdot is versatile - in spite of this, it has a significally low building height below desk.

### **SUGGESTIONS** OF HOW TO CONNECT