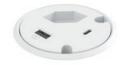

#### **POWERDOT** COUNTRY MODELS

Besides EU Schuko, Powerdot PD16 is available in French, Suisse and Danish version.

935-PD16W POWERDOT PD16. 1 POWER (SCHUKO) 1 USB/A-CHARGER 1 USB/C-PORT 2 FEED-THROUGHS, WHITE 935-PD36W POWERDOT PD16. 1 POWER (FRENCH) 1 USB/A-CHARGER 1 USB/C-PORT 2 FEED-THROUGHS, WHITE 935-PD36 POWERDOT PD16. 1 POWER (FRENCH) 1 USB/A-CHARGER 1 USB/C-PORT 2 FEED-THROUGHS, WHITE 935-PD46W POWERDOT PD16. 1 POWER (FRENCH) 1 USB/A-CHARGER 1 USB/C-PORT 2 FEED-THROUGHS, BLACK POWERDOT PD16. 1 POWER (DANISH) 1 USB/A-CHARGER 1 USB/C-PORT 2 FEED-THROUGHS, WHITE 935-PD46W POWERDOT PD16. 1 POWER (DANISH) 1 USB/A-CHARGER 1 USB/C-PORT 2 FEED-THROUGHS, BLACK POWERDOT PD16. 1 POWER (DANISH) 1 USB/A-CHARGER 1 USB/C-PORT 2 FEED-THROUGHS, WHITE POWERDOT PD16. 1 POWER (SUISSE) 1 USB/A-CHARGER 1 USB/C-PORT 2 FEED-THROUGHS, WHITE

935-PD56 POWERDOT PD16, 1 POWER (SUISSE) 1 USB/A-CHARGER 1 USB/C-PORT 2 FEED-THROUGHS, BLACK