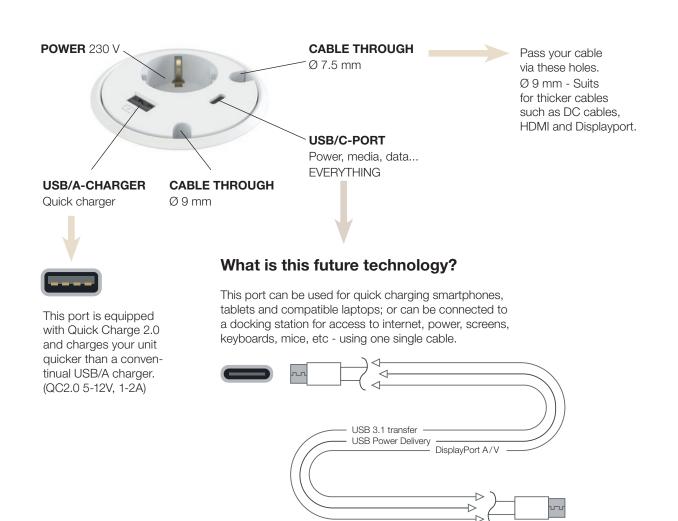

## TOMORROW'S TECHNOLOGY

Let Powerdot be your interface for communication between devices, or let it be a potent charging station. With our 'Powerdot PD16' only one single cable needed on the work desk or in the conference - it is the new future standard facilitate a "clean desk". This version of Powerdot is versatile - in spite of this, it has a significally low building height below desk.

#### **ADAPTER**

For charging feed of USB-C connection.