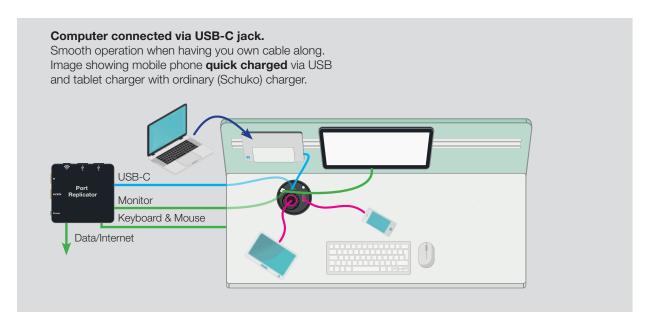

## TOMORROW'S TECHNOLOGY

Let Powerdot be your interface for communication between devices, or let it be a potent charging station. With our 'Powerdot PD16' only one single cable needed on the work desk or in the conference - it is the new future standard facilitate a "clean desk". This version of Powerdot is versatile - in spite of this, it has a significally low building height below desk.

### **SUGGESTIONS** OF HOW TO CONNECT