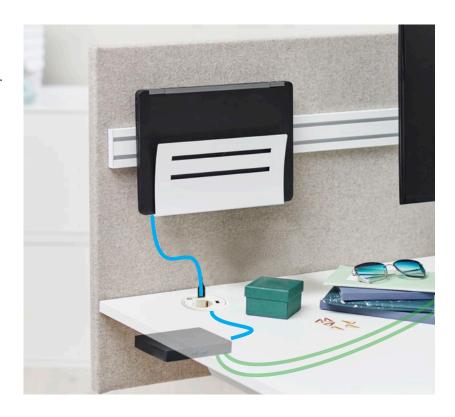

## TOMORROW'S TECHNOLOGY

Let Powerdot be your interface for communication between devices, or let it be a potent charging station. With our 'Powerdot PD16' only one single cable needed on the work desk or in the conference - it is the new future standard facilitate a "clean desk". This version of Powerdot is versatile - in spite of this, it has a significally low building height below desk.

### **SUGGESTIONS** OF HOW TO CONNECT