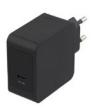

D-THROUGHS, WHITE 935-PD36W POWERDOT PD16. 1 POWER (FRENCH) 1 USB/A-CHARGER 1 USB/C-PORT 2 FEED-THROUGHS, WHITE 935-PD36 POWERDOT PD16. 1 POWER (FRENCH) 1 USB/A-CHARGER 1 USB/C-PORT 2 FEED-THROUGHS, WHITE 935-PD46W POWERDOT PD16. 1 POWER (FRENCH) 1 USB/A-CHARGER 1 USB/C-PORT 2 FEED-THROUGHS, BLACK POWERDOT PD16. 1 POWER (DANISH) 1 USB/A-CHARGER 1 USB/C-PORT 2 FEED-THROUGHS, WHITE 935-PD46W POWERDOT PD16. 1 POWER (DANISH) 1 USB/A-CHARGER 1 USB/C-PORT 2 FEED-THROUGHS, BLACK POWERDOT PD16. 1 POWER (DANISH) 1 USB/A-CHARGER 1 USB/C-PORT 2 FEED-THROUGHS, WHITE POWERDOT PD16. 1 POWER (SUISSE) 1 USB/A-CHARGER 1 USB/C-PORT 2 FEED-THROUGHS, WHITE

935-PD56 POWERDOT PD16, 1 POWER (SUISSE) 1 USB/A-CHARGER 1 USB/C-PORT 2 FEED-THROUGHS, BLACK

#### **ADAPTER**

For charging feed of USB-C connection.





#### CREATE THE RIGHT FEELING

Estestically appealing details make a big difference. Covers and frames are made of metal.

#### POWERDOT FRAMES & COVERS Ø 79 MM

935-PF01W METAL FRAME, FOR 1 POWERDOT, WHITE 935-PF01B METAL FRAME, FOR 1 POWERDOT, SILVER 935-PF02W METAL FRAME, FOR 2 POWERDOT, WHITE 935-PF02W METAL FRAME, FOR 2 POWERDOT, WHITE 935-PF04W METAL FRAME, FOR 2 POWERDOT, BLACK 935-PF04W METAL FRAME, FOR 4 POWERDOT, WHITE 935-PF04W METAL FRAME, FOR 4 POWERDOT, SILVER 935-PF04W METAL FRAME, FOR 4 POWERDOT, SILVER 935-PF04W METAL FRAME, FOR 4 POWERDOT, BLACK 935-PF04W METAL COVER, WHITE 935-PF04W METAL COVER, WHITE 935-PF05W METAL COVER, SILVER 935-PF06W METAL COVER, SILVER