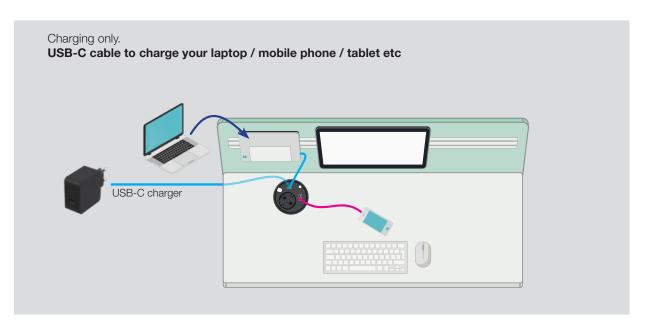

## TOMORROW'S TECHNOLOGY

Let Powerdot be your interface for communication between devices, or let it be a potent charging station. With our 'Powerdot PD16' only one single cable needed on the work desk or in the conference - it is the new future standard facilitate a "clean desk". This version of Powerdot is versatile - in spite of this, it has a significally low building height below desk.

### **SUGGESTIONS** OF HOW TO CONNECT

#### **ADAPTER**

For charging feed of USB-C connection.