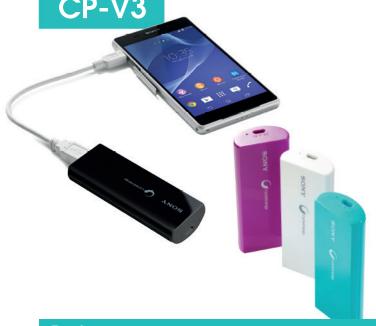

#### **Features**

- Best solution to extend smartphone's battery life
- Power all smartphones (Apple, Android™, Windows Mobile, and Blackberry®) & others USB chargeable devices
- Ultra-light&design: choose from a range of vitamin colors to match your style
- Fast charging thanks to 1.5A output
- Offers 1 full charge of your smartphone on the go
- Ready to use: pre-charged & micro USB cable included

## Extra boost

Low on battery? Enjoy more freedom to have fun. Boost your smartphone to one full charge with a portable charger from Sony. Whether you're at the beach, a music festival or on a road trip, the extra backup keeps the good times going.