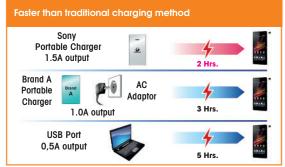

### Great charging performance:

Fast charging thanks to 1,5 A ouptut.

\*Smartphone battery capacity: 2300mAh

- Capacity: 3000 mAh
- 1 full charge of your smartphone on the go