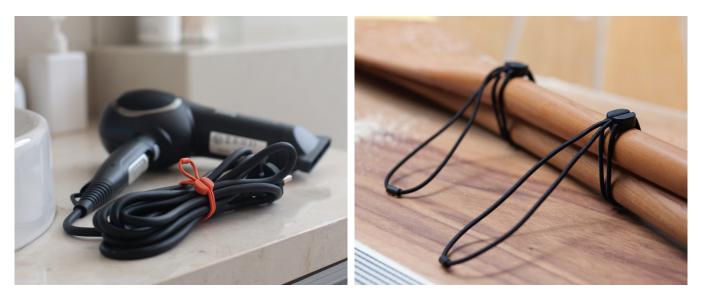

# PIXI IS A REUSABLE MULTI-PURPOSE TIE TO BUNDLE OR SECURE ANYTHING UNDER THE SUN.

# NEVER GO IN SEARCH OF SCISSORS TO CUT ANOTHER ZIP TIE AGAIN.

Pixi is an adjustable and reusable tie that can be used on every project imaginable. The elastomeric bungee at the end of Pixi keeps stuff tight and secure.

# **SMALL PIXI**

Designed to tie up cables, small accessories, business cards and more.

## **MEDIUM PIXI**

Made to organize household electronics, bread or chip bags, stereo equipment, etc.

# LARGE PIXI

Perfect for camping gear, winding up a yoga mat, wrapping paper rolls and beyond.

| <b>4</b> x |  |
|------------|--|
| <b>4</b> x |  |

Small, Medium and Large.