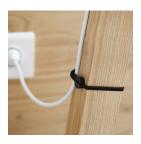

# PIXI IS A REUSABLE MULTI-PURPOSE TIE TO BUNDLE OR SECURE ANYTHING UNDER THE SUN.

# NEVER GO IN SEARCH OF SCISSORS TO CUT ANOTHER ZIP TIE AGAIN.

Pixi is an adjustable and reusable tie that can be used on every project imaginable. The elastomeric bungee at the end of Pixi keeps stuff tight and secure.