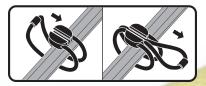

To use Pixi, simply loop the bungee end around the object you want to secure, bring the tail through the loop – just under the button fastner – and pull back to trap the bungee slack in the channel that runs the length of the button. To release, pull the slack to thin the bungee and free it from the locking channel.