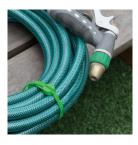

# LARGE PIXI

Perfect for camping gear, winding up a yoga mat, wrapping paper rolls and beyond.

| <b>4</b> x |  |
|------------|--|
| <b>4</b> x |  |

Small, Medium and Large.